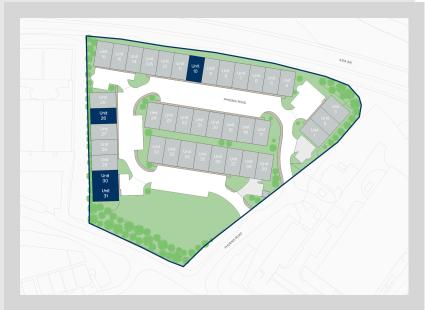

# Accommodation:

| Unit         | Property Type | Size (sq ft) | Availability | Rent       |
|--------------|---------------|--------------|--------------|------------|
| Unit 5       | Warehouse     | 2,463        | 01/04/2025   | £1,345 PCM |
| Unit 18      | Warehouse     | 2,461        | 01/04/2025   | £1,345 PCM |
| Unit 25      | Warehouse     | 2,484        | Immediately  | £1,345 PCM |
| Unit 30 & 31 | Warehouse     | 4,943        | Under offer  | £2,500 PCM |
| Total        |               | 12,351       |              |            |