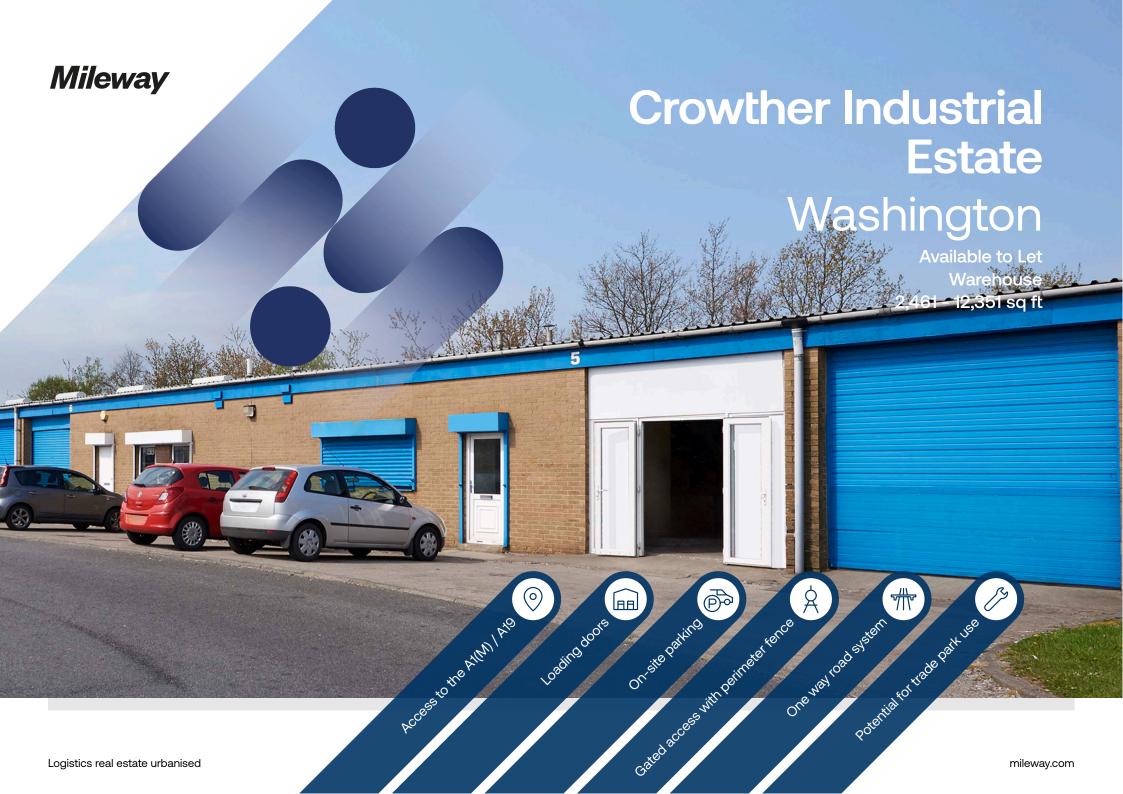

# **Crowther Industrial Estate**

Phoenix Road Crowther Industrial Estate Washington NE38 0AD

## Description

The estate offers self-contained industrial units of steel framed construction and brick elevations. These units also offer loading doors to the main production area, three phase electricity and onsite car parking.

#### Location

Crowther Industrial Estate is located to the north west of Washington adjoining the A1231, providing rapid access to both the A1(M) and A19.