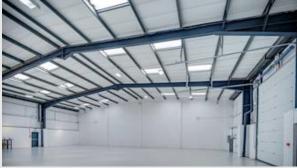

## Description

The properties are mid-terraced units off Power Station Road and are of steel portal framed construction with masonry and clad elevations under a pitched clad roof incorporating 10% translucent light panels.