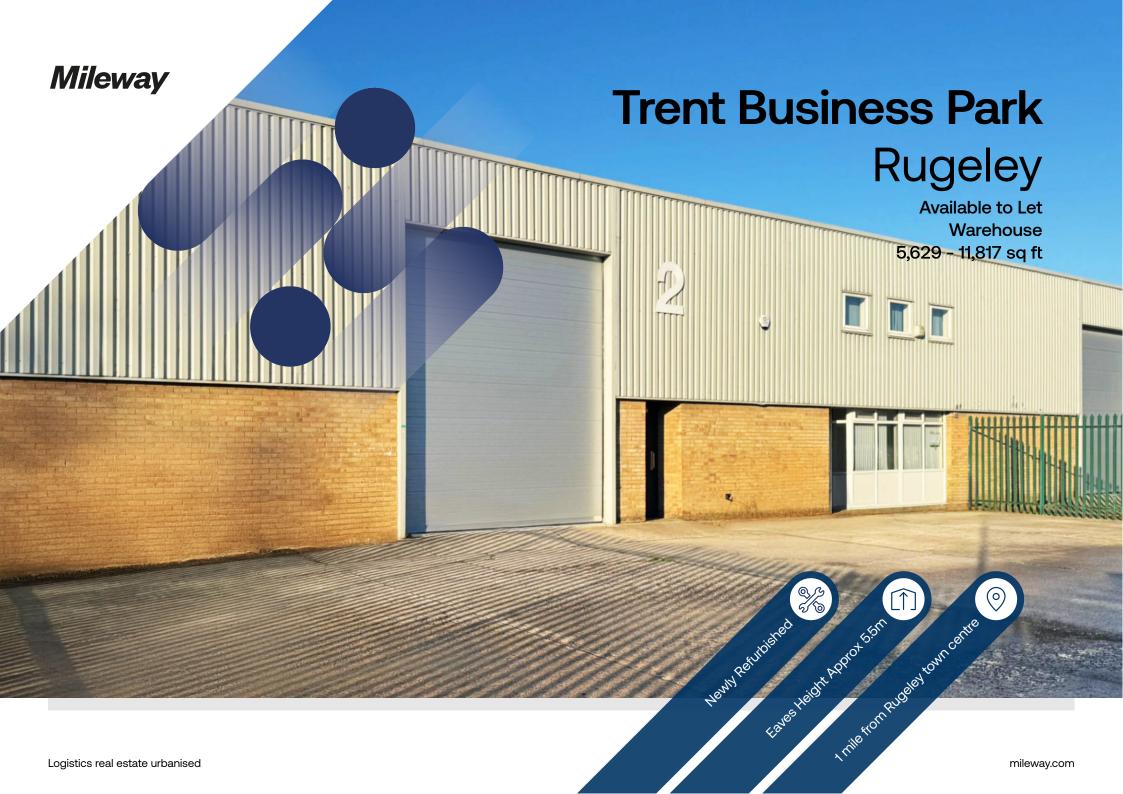

## Description

The properties are mid-terraced units off Power Station Road and are of steel portal framed construction with masonry and clad elevations under a pitched clad roof incorporating 10% translucent light panels.