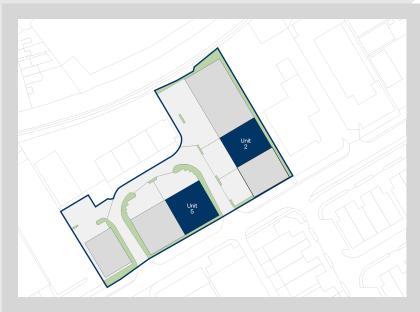

## Description

The properties are mid-terraced units off Power Station Road and are of steel portal framed construction with masonry and clad elevations under a pitched clad roof incorporating 10% translucent light panels.

## Accommodation:

| Unit   | Property Type | Size (sq ft) | Availability |
|--------|---------------|--------------|--------------|
| Unit 2 | Warehouse     | 5,629        | Immediately  |
| Unit 5 | Warehouse     | 6,188        | Immediately  |
| Total  |               | 11,817       |              |