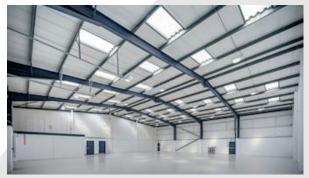

## Description

The properties are mid-terraced units off Power Station Road and are of steel portal framed construction with masonry and clad elevations under a pitched clad roof incorporating 10% translucent light panels.