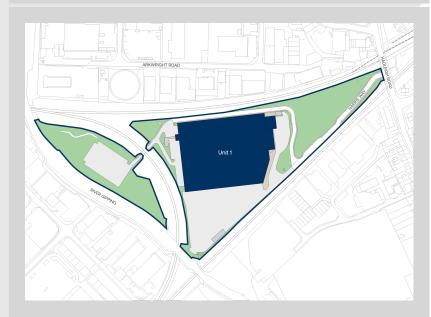

### Description

Modern standalone steel portal frame warehouse constructed in 2020 with three story office accommodation and welfare facilities sitting on a secure self-contained site. The warehouse extends to a height of 17m with access via 23 dock level doors and 5 level access doors.

Externally, the yard area extends to an average yard depth of 50m to the western elevation which provides good circulation and space for HGV's plus ample customer/staff parking provision to the northern elevation. There are 10 EV charging spaces in the car park and the roof provides 176 PV panels generating c57,000 kWh of electricity annually.