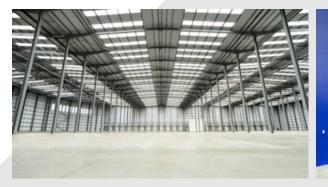

### Description

Modern standalone steel portal frame warehouse constructed in 2020 with three story office accommodation and welfare facilities sitting on a secure self-contained site. The warehouse extends to a height of 17m with access via 23 dock level doors and 5 level access doors.