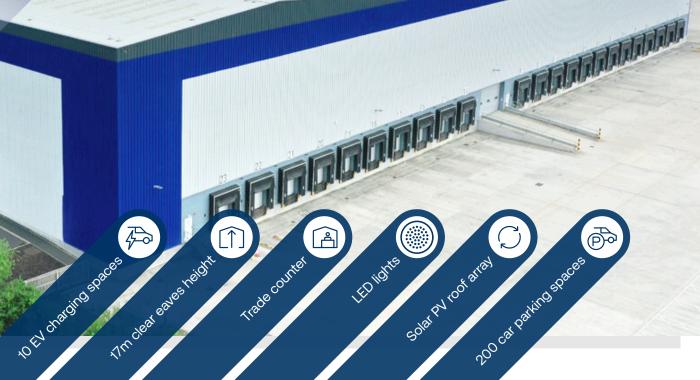

### Description

Modern standalone steel portal frame warehouse constructed in 2020 with three story office accommodation and welfare facilities sitting on a secure self-contained site. The warehouse extends to a height of 17m with access via 23 dock level doors and 5 level access doors.

Externally, the yard area extends to an average yard depth of 50m to the western elevation which provides good circulation and space for HGV's plus ample customer/staff parking provision to the northern elevation. There are 10 EV charging spaces in the car park and the roof provides 176 PV panels generating c57,000 kWh of electricity annually.