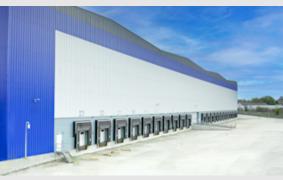

### Description

Modern standalone steel portal frame warehouse constructed in 2020 with three story office accommodation and welfare facilities sitting on a secure self-contained site. The warehouse extends to a height of 17m with access via 23 dock level doors and 5 level access doors.

Externally, the yard area extends to an average yard depth of 50m to the western elevation which provides good circulation and space for HGV's plus ample customer/staff parking provision to the northern elevation. There are 10 EV charging spaces in the car park and the roof provides 176 PV panels generating c57,000 kWh of electricity annually.