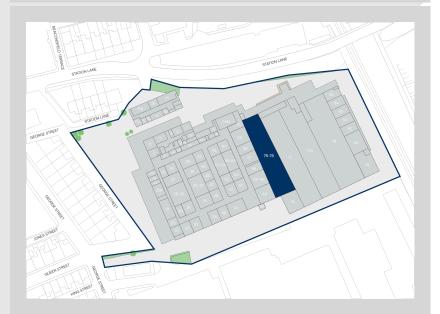

Unit 75/76 is a spacious 9,200 sq ft area, suitable for a variety of business needs. Whether you're looking to set up an office, a workshop, or an industrial space, this unit offers the flexibility to accommodate different requirements.

#### Location

Birtley Business Centre is exceptionally well-located, close to the A1(M) and A167. The excellent public transport services nearby ensure easy access from Newcastle, Gateshead, Durham, and Chester-le-Street. This strategic location makes it an attractive option for businesses seeking a well-connected base.

### Accommodation:

| Unit         | Property Type | Size (sq ft) | Availability |
|--------------|---------------|--------------|--------------|
| Unit 75 & 76 | Warehouse     | 9,200        | Immediately  |
| Total        |               | 9,200        |              |