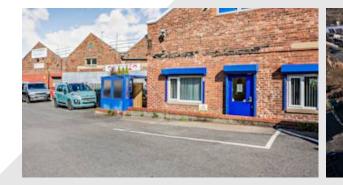

### Description

Birtley Business Centre Birtley Business Centre offers a diverse range of office and industrial spaces in a prime location. The centre boasts excellent road and public transport links, providing direct access from Newcastle, Gateshead, Durham, and Chester-le-Street. This makes it an ideal choice for businesses looking for convenience and connectivity. The site features secure parking, ensuring peace of mind for tenants and visitors. Additionally, the presence of CCTV enhances the security of the premises. An onsite café provides a convenient spot for meals and meetings, while the reception area and shared WC facilities add to the overall convenience and comfort.

Unit 75/76 is a spacious 9,200 sq ft area, suitable for a variety of business needs. Whether you're looking to set up an office, a workshop, or an industrial space, this unit offers the flexibility to accommodate different requirements.

#### Location

Birtley Business Centre is exceptionally well-located, close to the A1(M) and A167. The excellent public transport services nearby ensure easy access from Newcastle, Gateshead, Durham, and Chester-le-Street. This strategic location makes it an attractive option for businesses seeking a well-connected base.