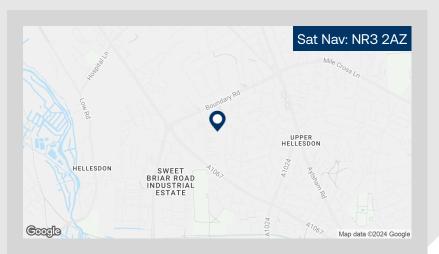

#### Location

The property is situated on Whiffler Road on the north-west side of Norwich, with access directly from the outer ring road in an area of mainly industrial and warehouse uses with a mixture of other commercial uses. Nearby occupiers include Busseys Ford, Mercure Norwich, Euro Car Parts, Car Shop and Dulux.