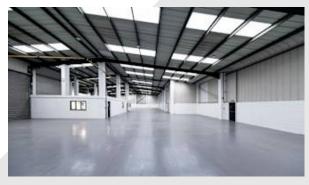

### Description

The property comprises a modern end terrace industrial premises of steel frame construction with the following specification and features; Brick/block elevations to 2.00 meters with profiled cladding above, a pitched insulated roof incorporating translucent lighting panels, 3 phase power supply, approximately 31 car parking spaces to the front yard and a mezzanine capable of being removed or adapted.

It benefits from a minimum eaves height of 5.59 meter and comes with two full height roller shutter doors of approximately 4.00m (width)  $\times$  4.70m (height).