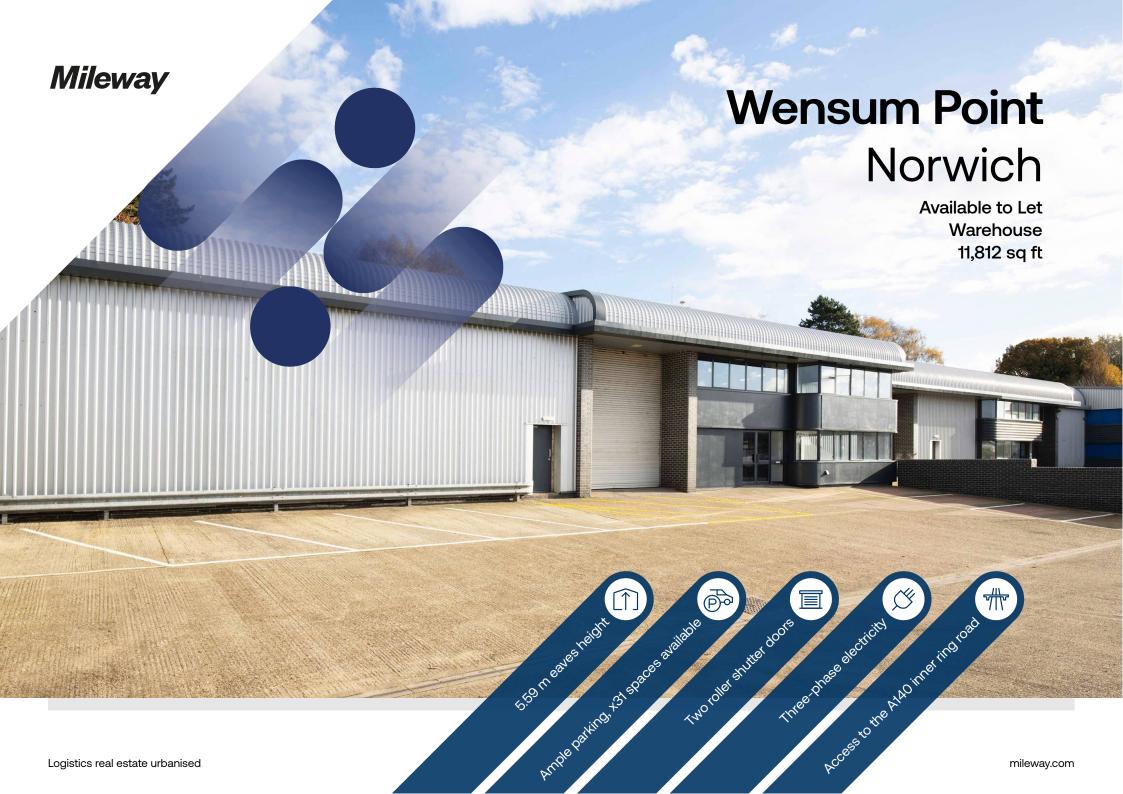

# **Wensum Point**

### Description

The property comprises a modern end terrace industrial premises of steel frame construction with the following specification and features; Brick/block elevations to 2.00 meters with profiled cladding above, a pitched insulated roof incorporating translucent lighting panels, 3 phase power supply, approximately 31 car parking spaces to the front yard and a mezzanine capable of being removed or adapted.

It benefits from a minimum eaves height of 5.59 meter and comes with two full height roller shutter doors of approximately 4.00m (width)  $\times$  4.70m (height).