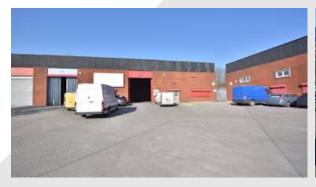

### Description

A light industrial/warehouse unit of steel portal frame construction with brick and steel profile clad elevations and a single pitched roof. There is a single storey office/amenity block and a shared secure yard area to the front elevation for vehicular access. The unit has internal eaves of circa 5.5 metres, 3 phase electricity supply, LED lighting throughout and a roller shutter door.