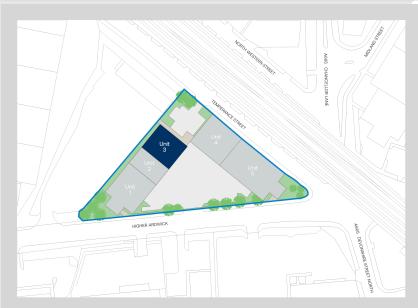

#### Location

The estate is strategically located in the east of Manchester City centre in a well establish industrial and commercial area. The estate boasts great connectivity being in close proximity to both the A635 and A57(M) providing direct access to Manchester and the surrounding areas. The estate is 1 mile from Piccadilly Station.

## Accommodation:

| Unit   | Property Type | Size (sq ft) | Availability | Rent       |
|--------|---------------|--------------|--------------|------------|
| Unit 3 | Warehouse     | 3,970        | Immediately  | £2,980 PCM |
| Total  |               | 3,970        |              |            |