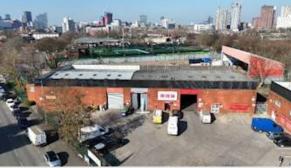

### Description

A light industrial/warehouse unit of steel portal frame construction with brick and steel profile clad elevations and a single pitched roof. There is a single storey office/amenity block and a shared secure yard area to the front elevation for vehicular access. The unit has internal eaves of circa 5.5 metres, 3 phase electricity supply, LED lighting throughout and a roller shutter door.

#### Location

The estate is strategically located in the east of Manchester City centre in a well establish industrial and commercial area. The estate boasts great connectivity being in close proximity to both the A635 and A57(M) providing direct access to Manchester and the surrounding areas. The estate is 1 mile from Piccadilly Station.