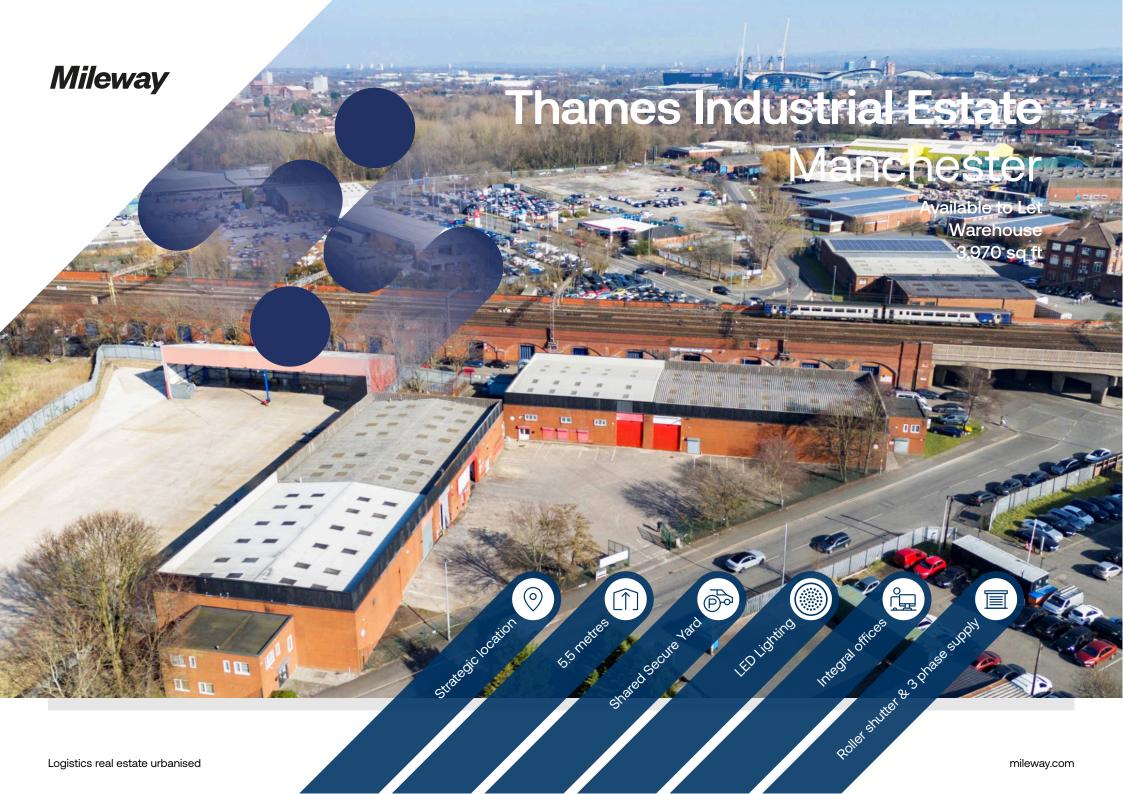

# **Thames Industrial Estate**

### Description

A light industrial/warehouse unit of steel portal frame construction with brick and steel profile clad elevations and a single pitched roof. There is a single storey office/amenity block and a shared secure yard area to the front elevation for vehicular access. The unit has internal eaves of circa 5.5 metres, 3 phase electricity supply, LED lighting throughout and a roller shutter door.

#### Location

The estate is strategically located in the east of Manchester City centre in a well establish industrial and commercial area. The estate boasts great connectivity being in close proximity to both the A635 and A57(M) providing direct access to Manchester and the surrounding areas. The estate is 1 mile from Piccadilly Station.