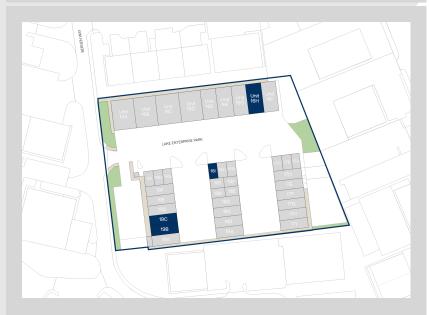

## Accommodation:

| Unit     | Property Type | Size (sq ft) | Availability | Rent       |
|----------|---------------|--------------|--------------|------------|
| Unit 16H | Warehouse     | 1,603        | Immediately  | £1,292 PCM |
| Unit 18I | Warehouse     | 494          | Immediately  | £667 PCM   |
| Unit 19B | Warehouse     | 1,011        | Under offer  | £817 PCM   |
| Unit 19C | Warehouse     | 1,011        | Immediately  | £817 PCM   |
| Total    |               | 4,119        |              |            |