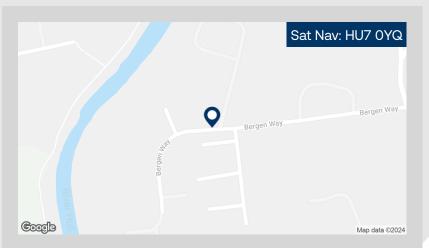

### Lake Enterprise Park, Bergen Way Hull HU7 0YQ

### Location

Lake Enterprise Park is situated within one of the largest industrial areas of Hull, approximately 3 miles north of the City Centre. The property is 1 mile from A1070 Hull Ring Road which connects to the main A63 arterial road.