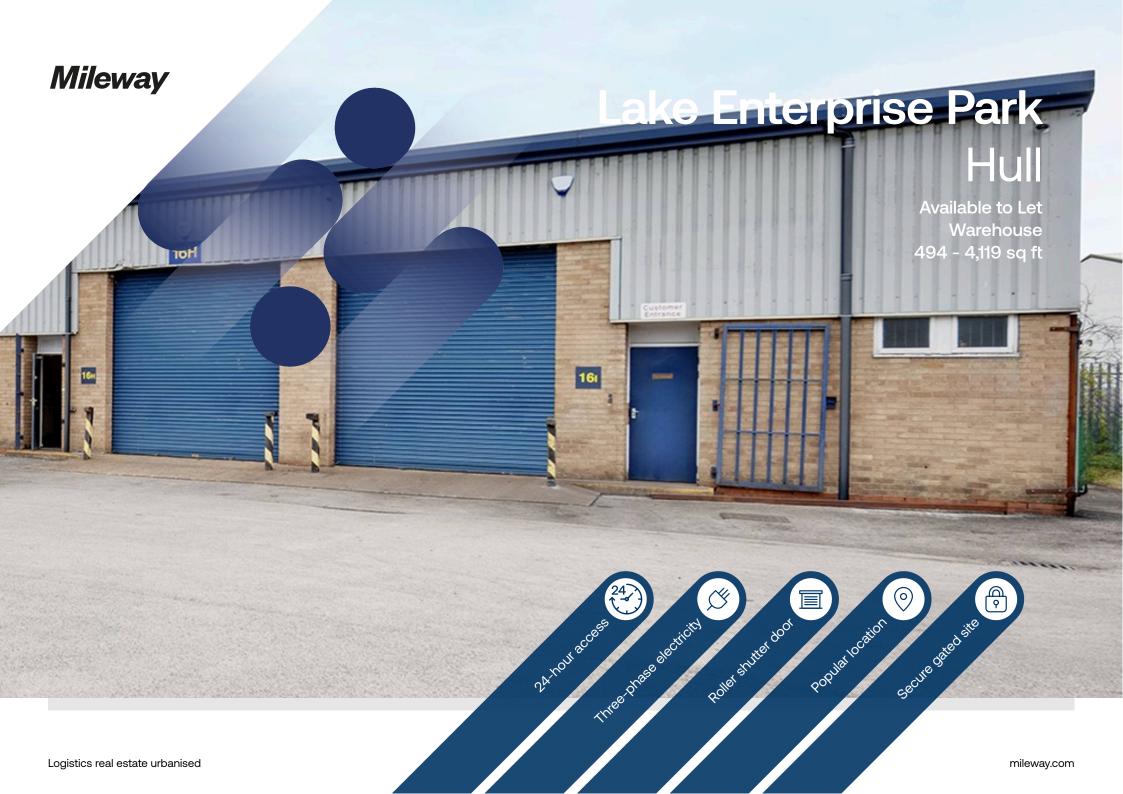

# Lake Enterprise Park

### Lake Enterprise Park, Bergen Way Hull HU7 0YQ

### Description

These open-plan industrial units are located on the Lake Enterprise Park estate, which is part of the large, well established Sutton Fields Industrial Estate. A roller shutter door offers access from the communal forecourt, and there is a separate personnel door.