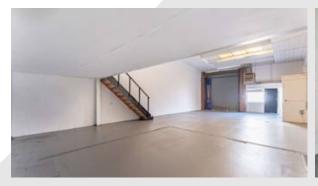

## Description

Swan Industrial Estate offers fully refurbished units with a 4 m minimum eaves height, roof lights, dedicated personnel access and WC facilities. The units are of steel portal frame construction and have roller shutter doors. There are two car parking spaces per