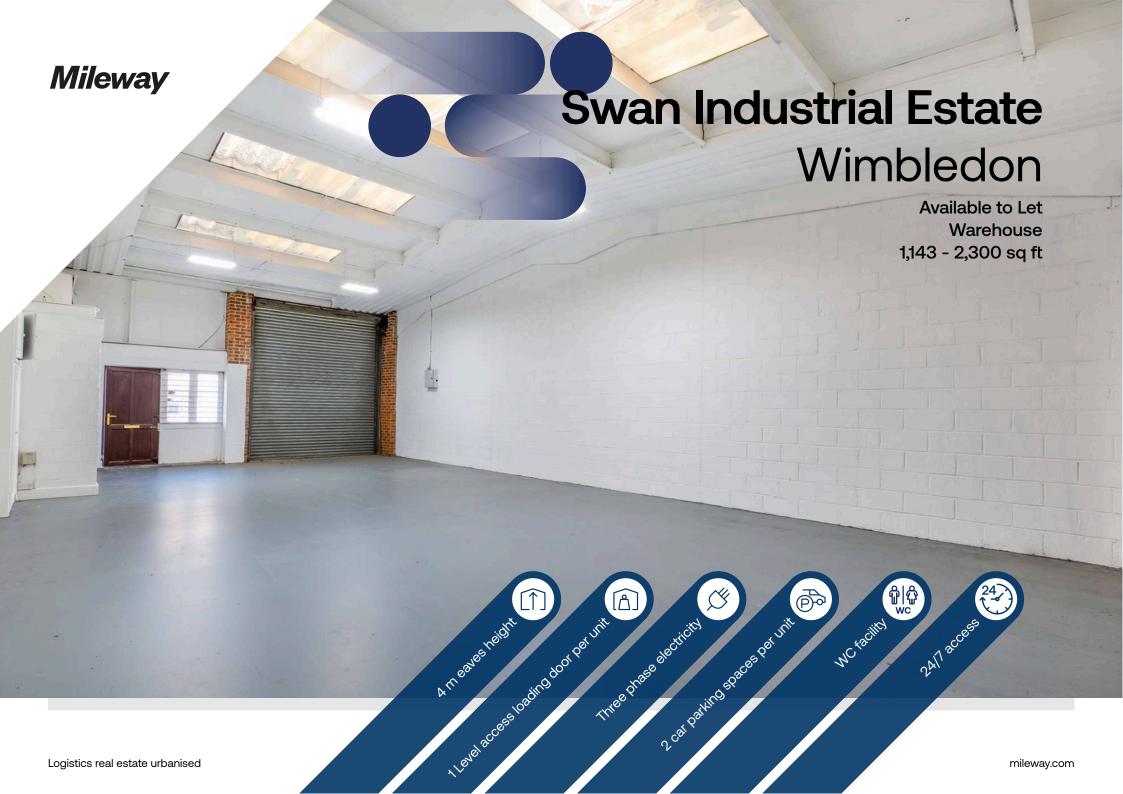

# **Swan Industrial Estate**

## Description

Swan Industrial Estate offers fully refurbished units with a 4 m minimum eaves height, roof lights, dedicated personnel access and WC facilities. The units are of steel portal frame construction and have roller shutter doors. There are two car parking spaces per