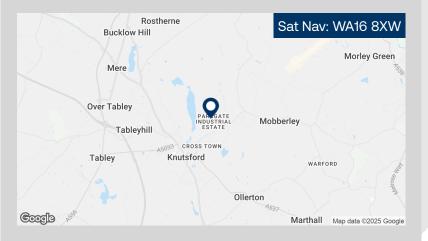

#### Location

Parkgate Industrial Estate is an established commercial location situated 1 mile north east of Knutsford Town Centre.

Knutsford is strategically located, being less than 1.5 miles from Junction 19 of the M6 and can be directly accessed from Northwich Road (A5033). The M56 can be accessed north of Knutsford at Junction 7 via the new A556 link road which recently opened and significantly enhances the accessibility of Knutsford.