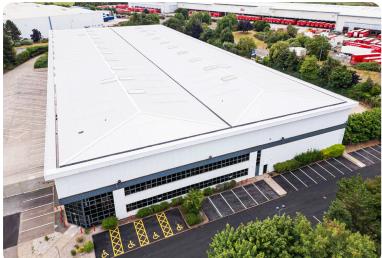

# Self-contained warehouse

## 81,774 sq ft

Prime location on Middlemarch BP

Clear Internal Height of 10.1 m

12 dock level loading doors

CCTV on site

2 level access doors

Low Site Cover of 36%

7,562 sq ft of Office Space

Dual yards with depths of approx 35 m

Fitted with Heating, Lighting and Sprinklers

Generous Car Parking

**Vulcan** is situated on Middlemarch Business Park, a high quality modern distribution park of 100 acres. The park is adjacent to Coventry Airport providing air freights and private aircraft facilities.