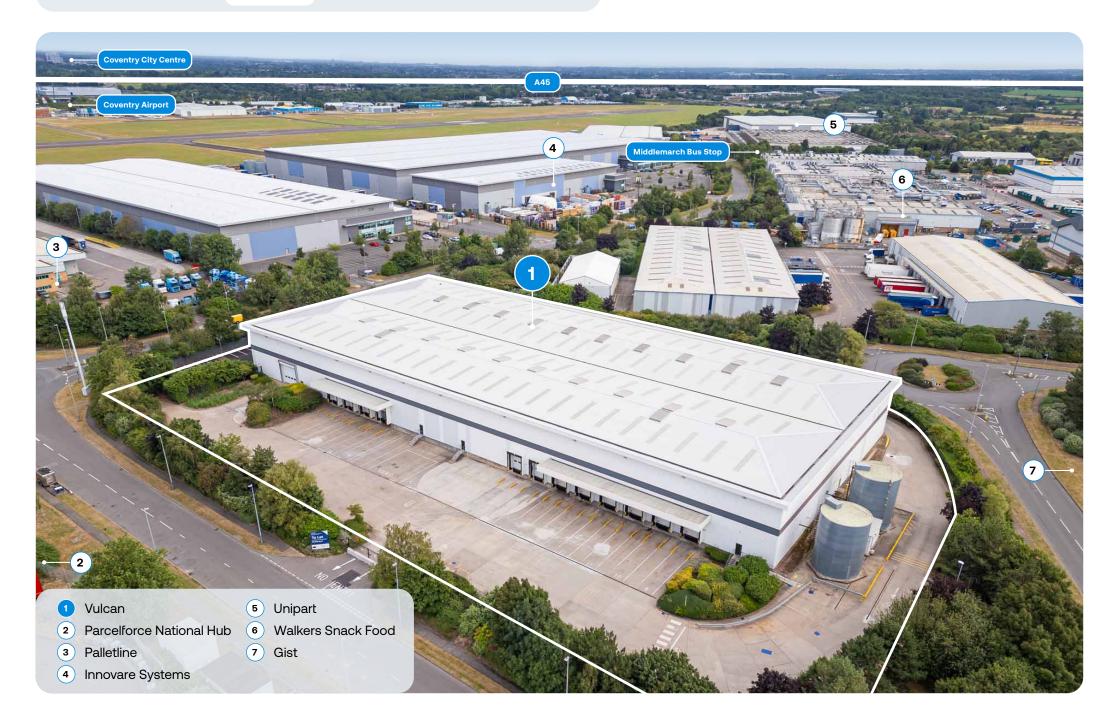

A prime Midlands distribution location in close proximity to the M69, M6, M42 and M1. Surrounding occupiers include Jaguar Land Rover, London Electric Vehicle Company, IBM, Royal Mail, Palletline, Gist, Unipart and Walkers Snacks.