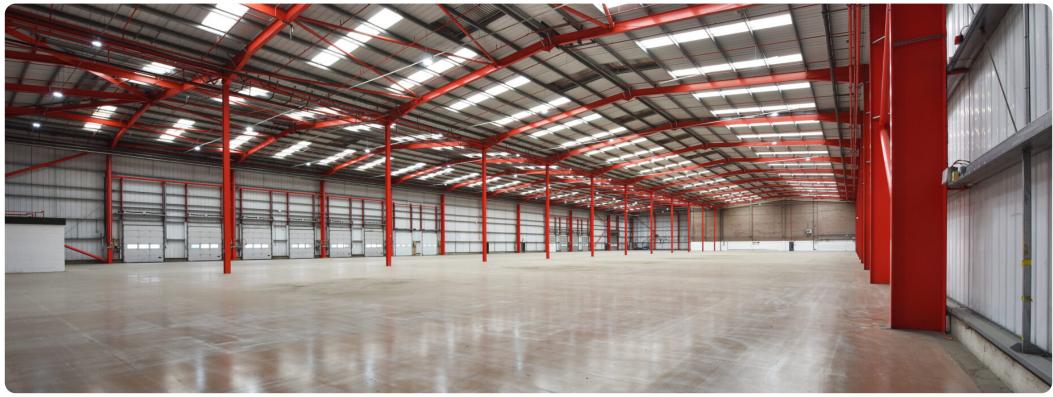

# Self-contained warehouse

## 81,774 sq ft

Prime location on Middlemarch BP

Clear Internal Height of 10.1 m

12 dock level loading doors

CCTV on site

2 level access doors

Low Site Cover of 36%

7,562 sq ft of Office Space

Dual yards with depths of approx 35 m

Fitted with Heating, Lighting and Sprinklers

Generous Car Parking

**Vulcan** is situated on Middlemarch Business Park, a high quality modern distribution park of 100 acres. The park is adjacent to Coventry Airport providing air freights and private aircraft facilities.