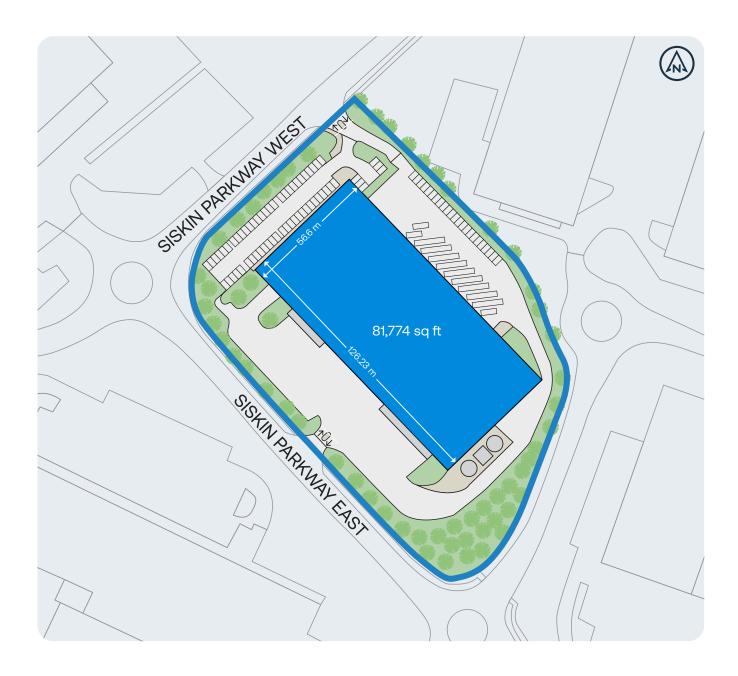

# Site plan & accommodation

| Unit                 | Area (sq ft) | Area (sq m) |
|----------------------|--------------|-------------|
| Warehouse            | 74,212       | 6,894.4     |
| Ground Floor Offices | 3,781        | 351.3       |
| First Floor Offices  | 3,781        | 351.3       |
| Total                | 81,774       | 7,597       |