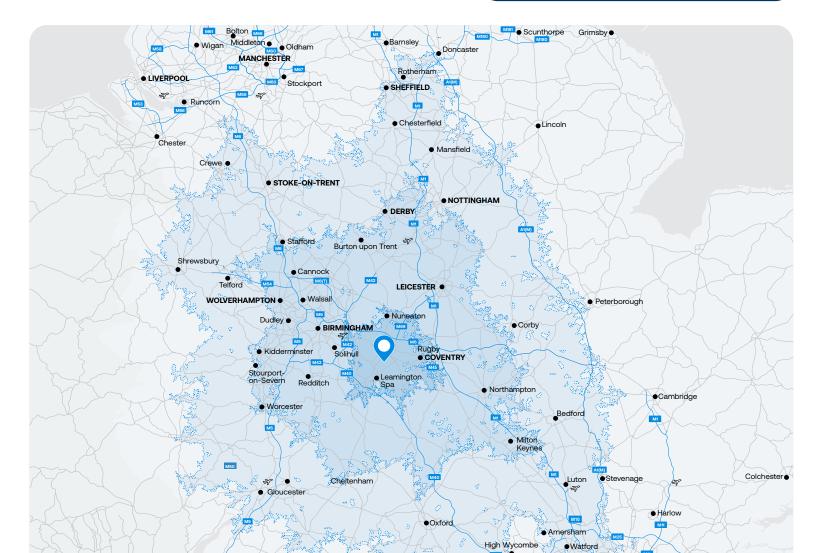

A prime Midlands distribution location in close proximity to the M69, M6, M42 and M1. Surrounding occupiers include Jaguar Land Rover, London Electric Vehicle Company, IBM, Royal Mail, Palletline, Gist, Unipart and Walkers Snacks.

# Travel times

| Cities        | Distance |
|---------------|----------|
| Coventry      | 5 miles  |
| Birmingham    | 30 miles |
| Wolverhampton | 42 miles |

| By Train              | Distance |
|-----------------------|----------|
| Coventry              | 5 miles  |
| Birmingham New Street | 23 miles |

| By Air             | Distance |
|--------------------|----------|
| Coventry Airport   | 2 miles  |
| Birmingham Airport | 15 miles |

| Motorways | Distance |
|-----------|----------|
| M6        | 6 miles  |
| M69       | 6 miles  |
| M40       | 13 miles |
| M42       | 20 miles |
| M1        | 22 miles |
| M5        | 35 miles |