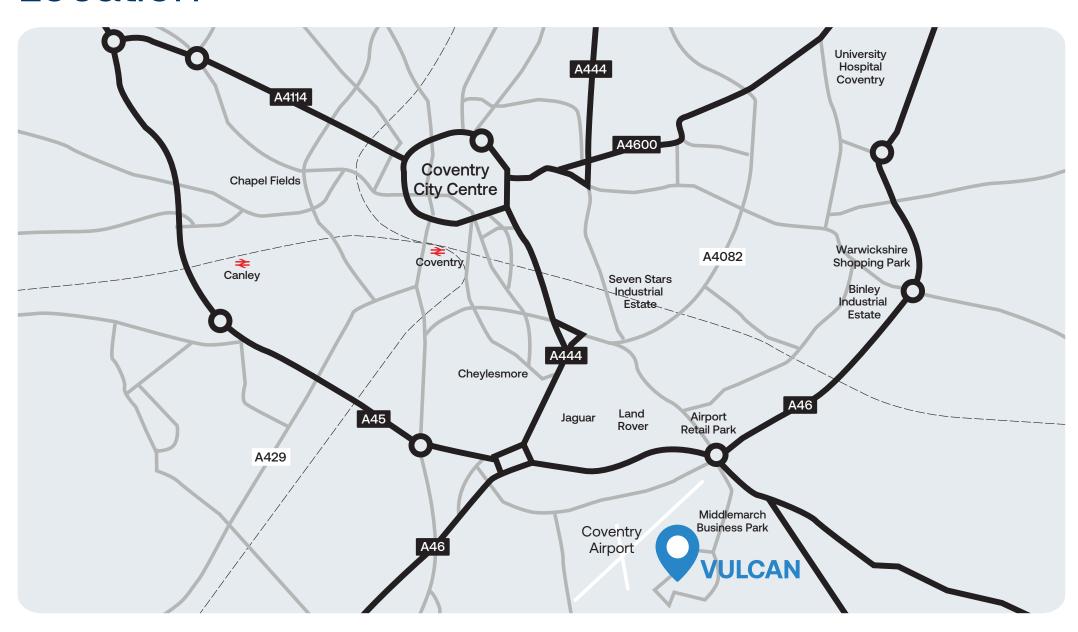

Dual yards with depths of approx 35 m

Fitted with Heating, Lighting and Sprinklers

Generous Car Parking

**Vulcan** is situated on Middlemarch Business Park, a high quality modern distribution park of 100 acres. The park is adjacent to Coventry Airport providing air freights and private aircraft facilities.

A prime Midlands distribution location in close proximity to the M69, M6, M42 and M1. Surrounding occupiers include Jaguar Land Rover, London Electric Vehicle Company, IBM, Royal Mail, Palletline, Gist, Unipart and Walkers Snacks.

# Travel times

| Cities        | Distance |
|---------------|----------|
| Coventry      | 5 miles  |
| Birmingham    | 30 miles |
| Wolverhampton | 42 miles |

| By Train              | Distance |
|-----------------------|----------|
| Coventry              | 5 miles  |
| Birmingham New Street | 23 miles |

| By Air             | Distance |
|--------------------|----------|
| Coventry Airport   | 2 miles  |
| Birmingham Airport | 15 miles |

| Motorways | Distance |
|-----------|----------|
| M6        | 6 miles  |
| M69       | 6 miles  |
| M40       | 13 miles |
| M42       | 20 miles |
| M1        | 22 miles |
| M5        | 35 miles |