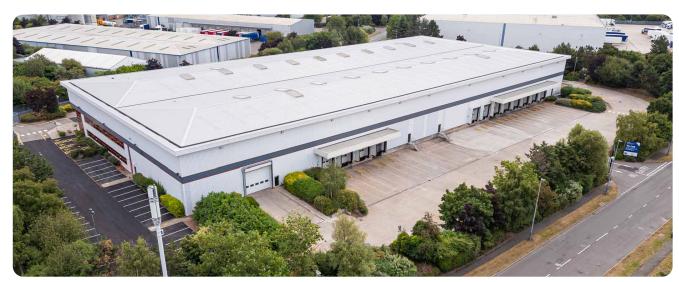

Dual yards with depths of approx 35 m

Fitted with Heating, Lighting and Sprinklers

Generous Car Parking

**Vulcan** is situated on Middlemarch Business Park, a high quality modern distribution park of 100 acres. The park is adjacent to Coventry Airport providing air freights and private aircraft facilities.