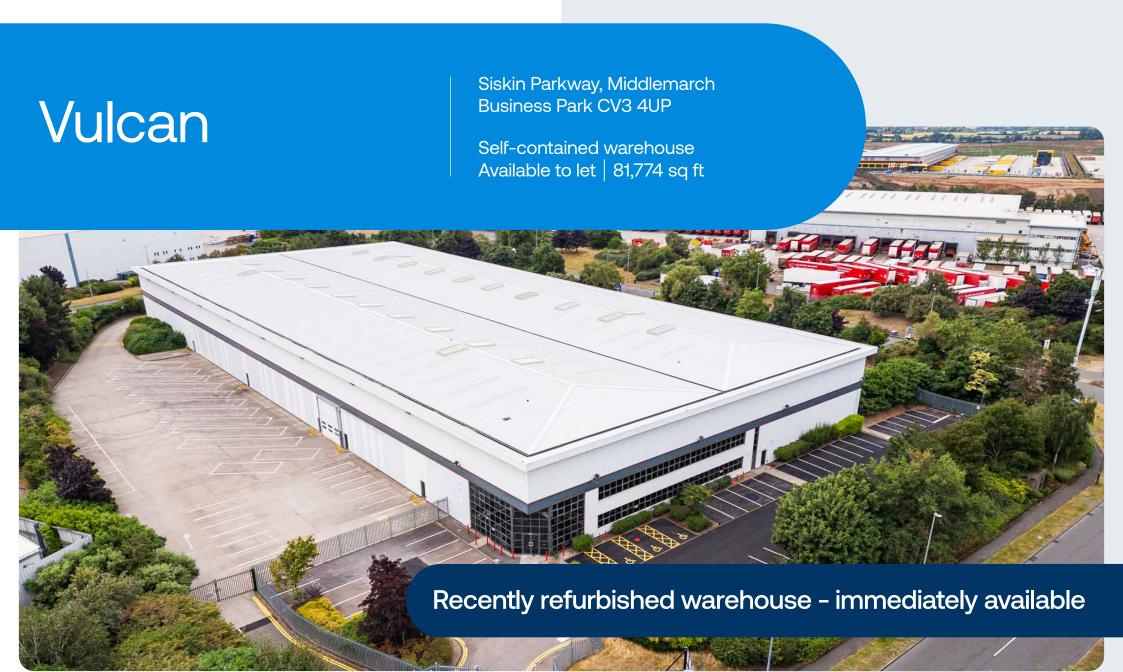

# Vulcan

Siskin Parkway, Middlemarch Business Park CV3 4UP Self-contained warehouse Available to let | 81,774 sq ft Book a viewing

# Self-contained warehouse

## 81,774 sq ft

Prime location on Middlemarch BP

Clear Internal Height of 10.1 m

12 dock level loading doors

CCTV on site

2 level access doors

Low Site Cover of 36%

7,562 sq ft of Office Space