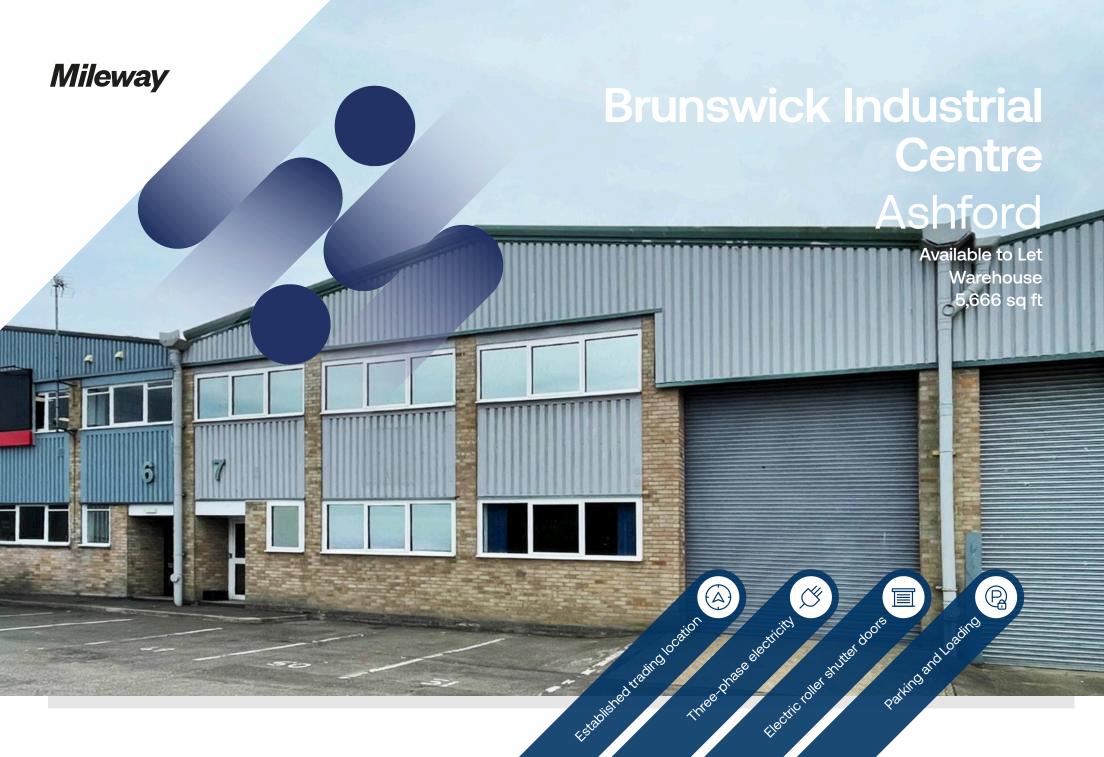

# **Brunswick Industrial Centre**

Ashford TN23 1EL

## Accommodation:

| Unit  | Property Type | Size (sq ft) | Availability |
|-------|---------------|--------------|--------------|
| U7    | Warehouse     | 5,666        | Under offer  |
| Total |               | 5,666        |              |