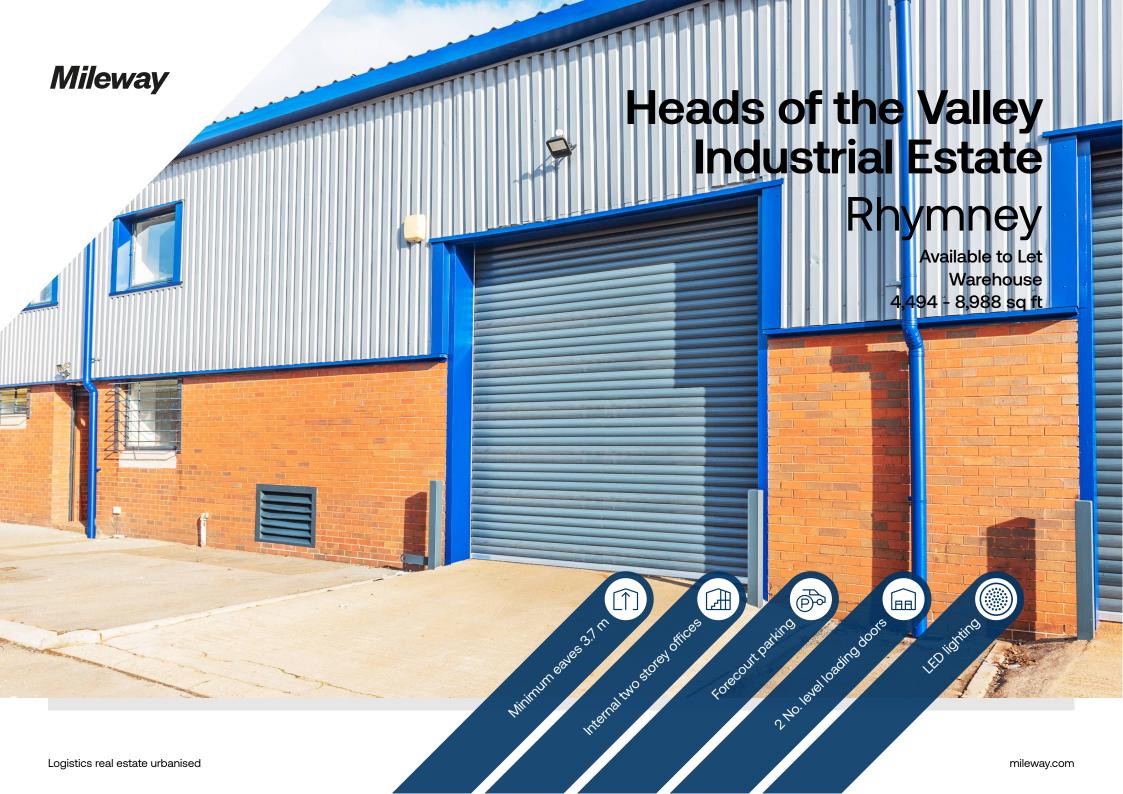

# Heads of the Valley Industrial Estate

Rhymney NP22 5RL

## Description

Units 7 and 8 are recently refurbished mid and end-of-terrace properties. These units feature two level loading doors, an internal two-story office block, and a steel portal frame construction. Additionally, there is a forecourt parking and loading area. The minimum eaves height is 3.7 meters, while the maximum eaves height reaches 5.9 meters.