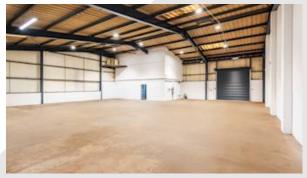

## Description

Units 7 and 8 are recently refurbished mid and end-of-terrace properties. These units feature two level loading doors, an internal two-story office block, and a steel portal frame construction. Additionally, there is a forecourt parking and loading area. The minimum eaves height is 3.7 meters, while the maximum eaves height reaches 5.9 meters.