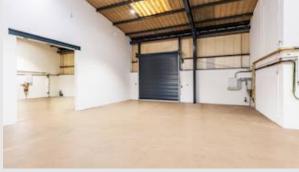

## Description

Units 7 and 8 are recently refurbished mid and end-of-terrace properties. These units feature two level loading doors, an internal two-story office block, and a steel portal frame construction. Additionally, there is a forecourt parking and loading area. The minimum eaves height is 3.7 meters, while the maximum eaves height reaches 5.9 meters.