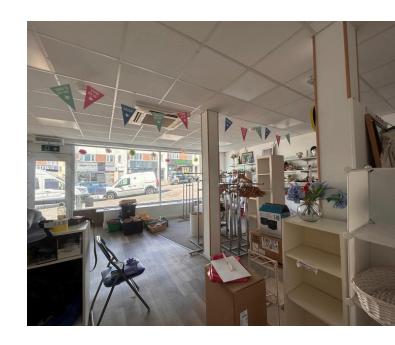

#### DESCRIPTION

The property comprises of a self contained ground floor shop, currently trading as The Martlets. The space is open plan with a kitchen and W.C to the rear. The space is suitable for a variety of uses (STC).

#### **ACCOMMODATION**

|                  | sq ft | sq m |
|------------------|-------|------|
| Ground Floor     | 622   | 57.7 |
| Kitchen          | 37    | 3.4  |
| W.C              | -     | -    |
| Total Floor Area | 692   | 61.1 |