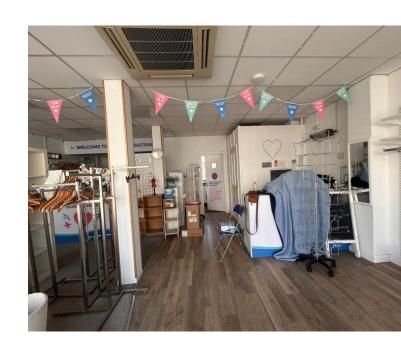

#### DESCRIPTION

The property comprises of a self contained ground floor shop, currently trading as The Martlets. The space is open plan with a kitchen and W.C to the rear. The space is suitable for a variety of uses (STC).