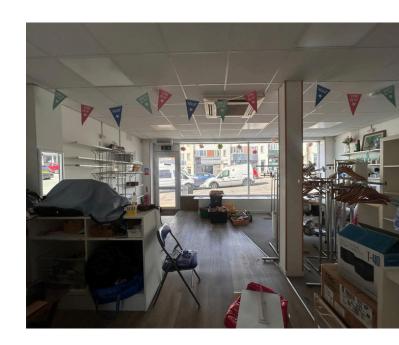

#### DESCRIPTION

The property comprises of a self contained ground floor shop, currently trading as The Martlets. The space is open plan with a kitchen and W.C to the rear. The space is suitable for a variety of uses (STC).

#### **ACCOMMODATION**

|                  | sq ft | sq m |
|------------------|-------|------|
| Ground Floor     | 622   | 57.7 |
| Kitchen          | 37    | 3.4  |
| W.C              | -     | -    |
| Total Floor Area | 692   | 61.1 |