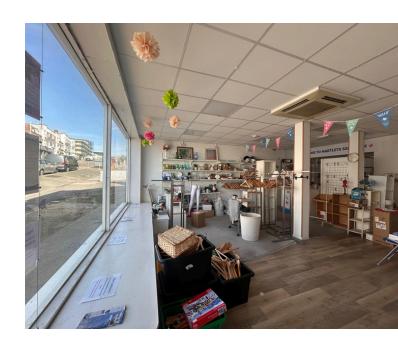

#### DESCRIPTION

The property comprises of a self contained ground floor shop, currently trading as The Martlets. The space is open plan with a kitchen and W.C to the rear. The space is suitable for a variety of uses (STC).

#### **ACCOMMODATION**

|                  | sq ft | sq m |
|------------------|-------|------|
| Ground Floor     | 622   | 57.7 |
| Kitchen          | 37    | 3.4  |
| W.C              | -     | -    |
| Total Floor Area | 692   | 61.1 |