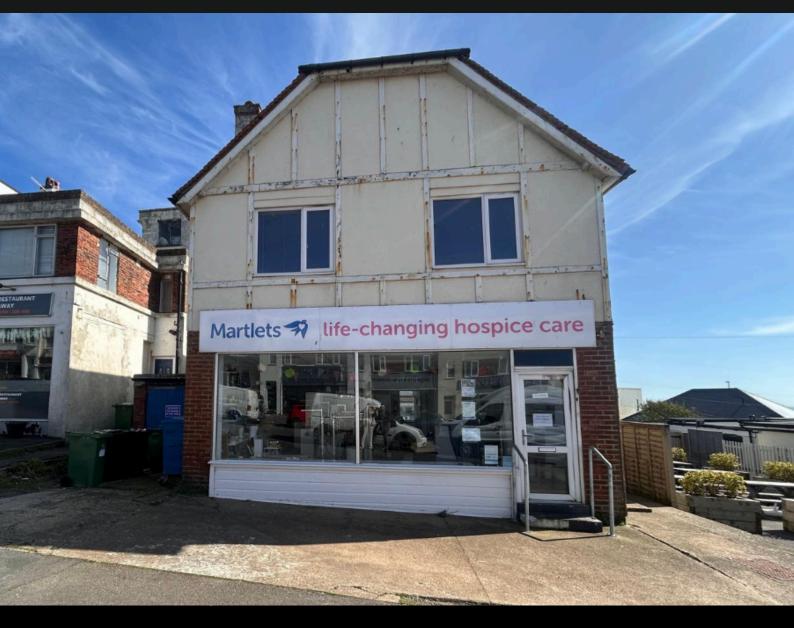

# CLASS E RETAIL UNIT TO LET

8 Longridge Avenue is situated on the eastern side of this retail thoroughfare with nearby occupiers including The Spanish Lady, Manoshi, Crocodile Cafe, Kamsons Pharmacy, The Lobster Pot, China Town and Devoys.

#### DESCRIPTION

The property comprises of a self contained ground floor shop, currently trading as The Martlets. The space is open plan with a kitchen and W.C to the rear. The space is suitable for a variety of uses (STC).