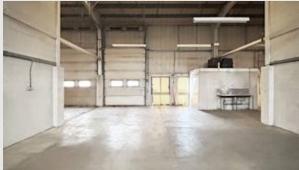

## Description

A terrace of 6 industrial/warehouse units of steel portal frame construction with part brick, part profile clad elevations under a pitched profile clad roof with inset translucent light panels. The property is subject to undergoing works.