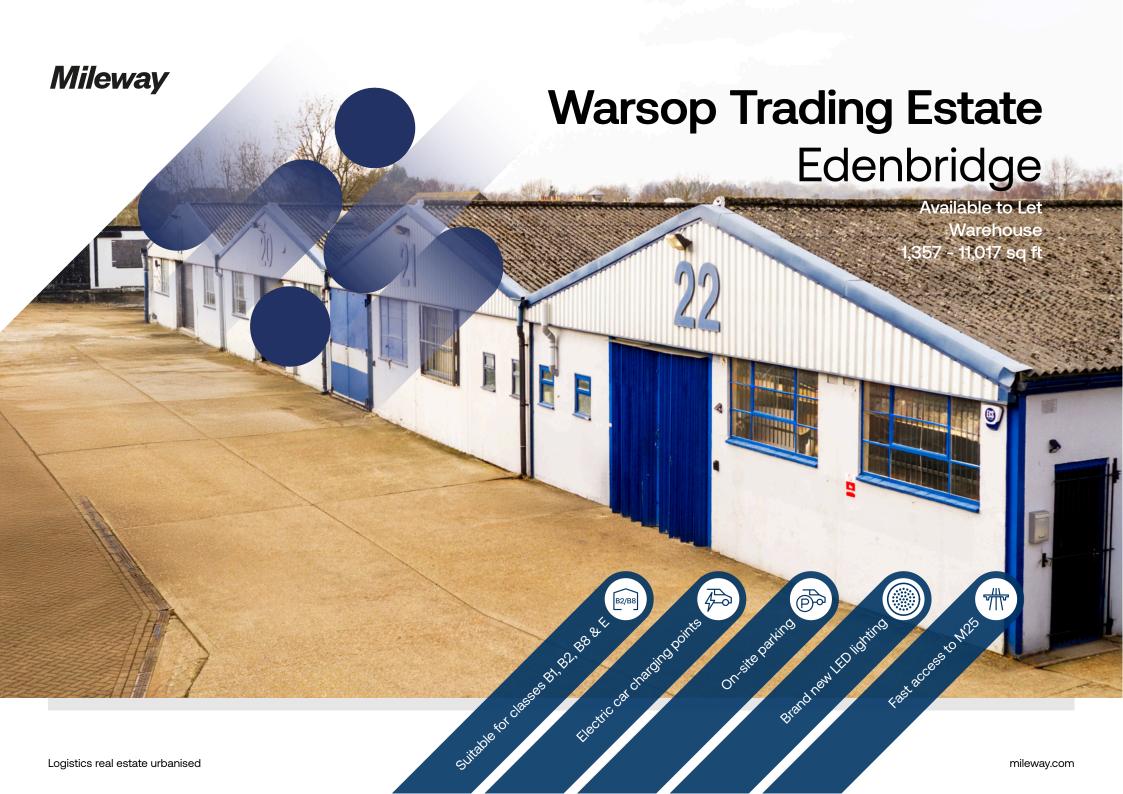

# **Warsop Trading Estate**

Hever Road Edenbridge TN8 5LD

## Description

A terrace of 6 industrial/warehouse units of steel portal frame construction with part brick, part profile clad elevations under a pitched profile clad roof with inset translucent light panels. The property is subject to undergoing works.