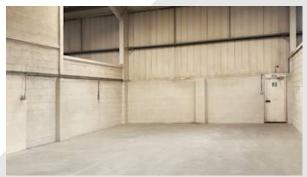

## Description

A terrace of 6 industrial/warehouse units of steel portal frame construction with part brick, part profile clad elevations under a pitched profile clad roof with inset translucent light panels. The property is subject to undergoing works.