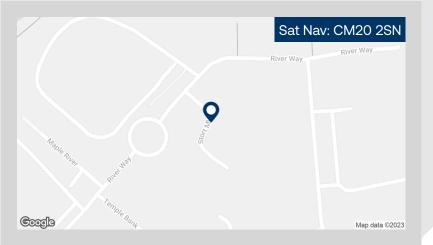

#### Riverway Harlow CM20 2SN

#### Location

Stort Mill Industrial Estate is located on Riverway in the Templefields area of Harlow. The M11 is 4.5 miles to the South East and connects to the M25 interchange at junctions 6/27. Stansted International Airport is 8 miles to the North-East. Harlow Mill Station, which is in easy walking distance, serves London Liverpool Street within 40 mins.