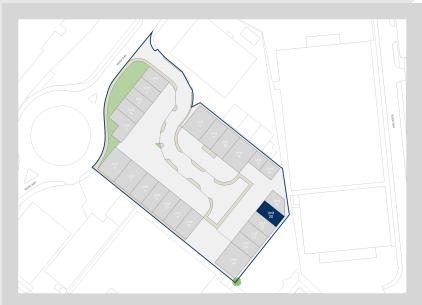

### Description

The Estate comprises 24 concrete-framed units in 4 terraces with brick and profile metal cladding to the external walls. The units have pitched steel portal framed roofs with corrugated roof sheets and translucent roof lights. Each unit benefits from one loading door. Externally each unit has a generous forecourt for loading/unloading and parking spaces.

## Accommodation:

|   | Unit    | Property Type | Size (sq ft) | Availability | Rent       |
|---|---------|---------------|--------------|--------------|------------|
|   | Unit 20 | Warehouse     | 1,220        | Immediately  | £1,860 PCM |
| [ | Total   |               | 1,220        |              |            |