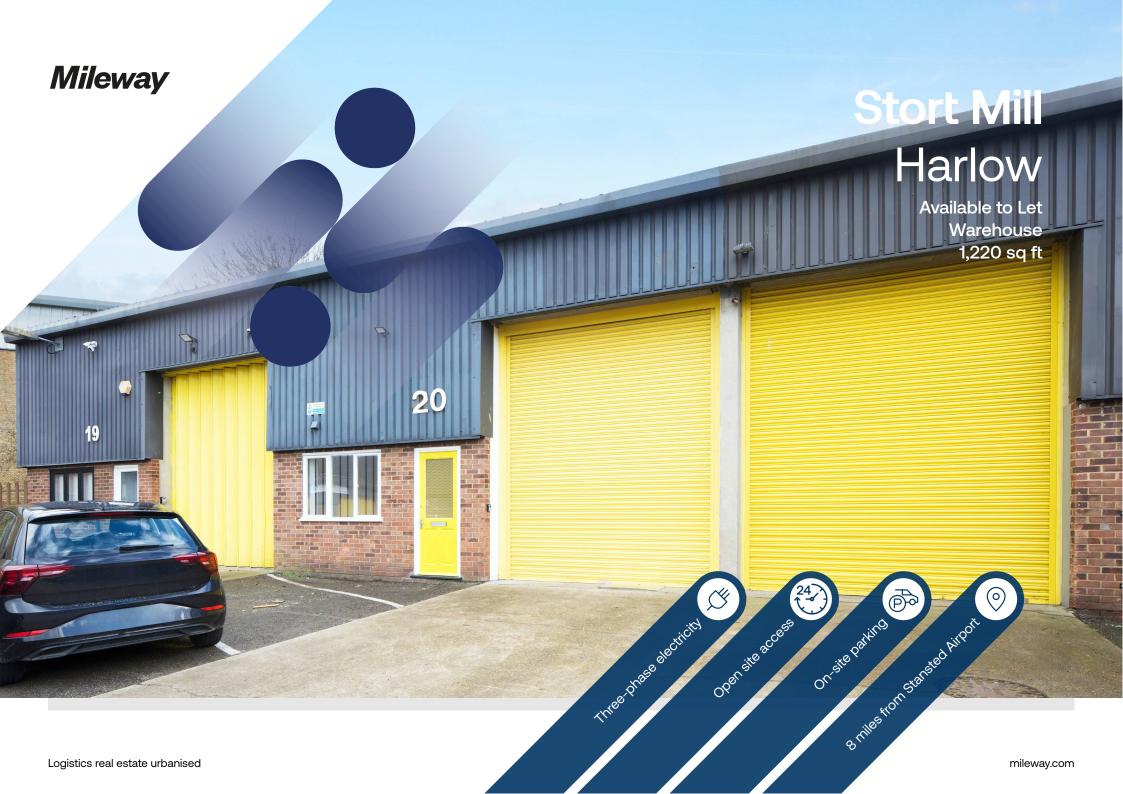

# Stort Mill

### Description

The Estate comprises 24 concrete-framed units in 4 terraces with brick and profile metal cladding to the external walls. The units have pitched steel portal framed roofs with corrugated roof sheets and translucent roof lights. Each unit benefits from one loading door. Externally each unit has a generous forecourt for loading/unloading and parking spaces.

## Accommodation:

|   | Unit    | Property Type | Size (sq ft) | Availability | Rent       |
|---|---------|---------------|--------------|--------------|------------|
|   | Unit 20 | Warehouse     | 1,220        | Immediately  | £1,860 PCM |
| [ | Total   |               | 1,220        |              |            |