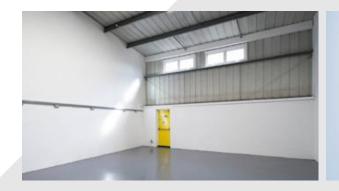

### Description

The Estate comprises 24 concrete-framed units in 4 terraces with brick and profile metal cladding to the external walls. The units have pitched steel portal framed roofs with corrugated roof sheets and translucent roof lights. Each unit benefits from one loading door. Externally each unit has a generous forecourt for loading/unloading and parking spaces.

## Accommodation:

|   | Unit    | Property Type | Size (sq ft) | Availability | Rent       |
|---|---------|---------------|--------------|--------------|------------|
|   | Unit 20 | Warehouse     | 1,220        | Immediately  | £1,860 PCM |
| [ | Total   |               | 1,220        |              |            |