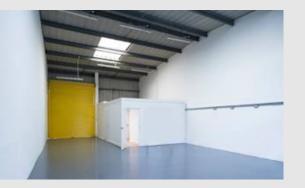

### Description

The Estate comprises 24 concrete-framed units in 4 terraces with brick and profile metal cladding to the external walls. The units have pitched steel portal framed roofs with corrugated roof sheets and translucent roof lights. Each unit benefits from one loading door. Externally each unit has a generous forecourt for loading/unloading and parking spaces.

## Accommodation:

|   | Unit    | Property Type | Size (sq ft) | Availability | Rent       |
|---|---------|---------------|--------------|--------------|------------|
|   | Unit 20 | Warehouse     | 1,220        | Immediately  | £1,860 PCM |
| [ | Total   |               | 1,220        |              |            |