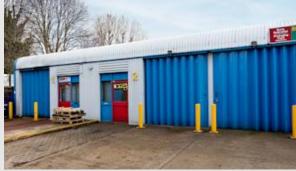

## Description

Thurrock Business Centre offers fully refurbished warehouse units with approximately 3.5 m eaves height. The units are equipped with all mains services, WC facilities and LED strip lighting. Access is via an electric roller shutter door and a personnel door with internal security shutter. A small office area is also included. The units are of steel portal frame construction with metal profile clad elevations.