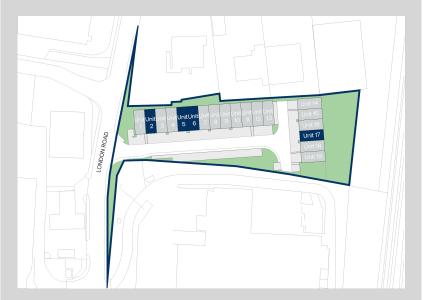

#### Location

Thurrock business Centre is located on Breach Road accessed directly off London Road a short distance from Junction 30 of the M25 intersection.

## Accommodation:

| Unit    | Property Type | Size (sq ft) | Availability | Rent       |
|---------|---------------|--------------|--------------|------------|
| UNIT 2  | Warehouse     | 937          | Immediately  | £2,050 PCM |
| UNIT 5  | Warehouse     | 938          | Immediately  | £2,085 PCM |
| UNIT 6  | Warehouse     | 933          | Immediately  | £2,085 PCM |
| UNIT 17 | Warehouse     | 938          | Immediately  | £2,050 PCM |
| Total   |               | 3,746        |              |            |