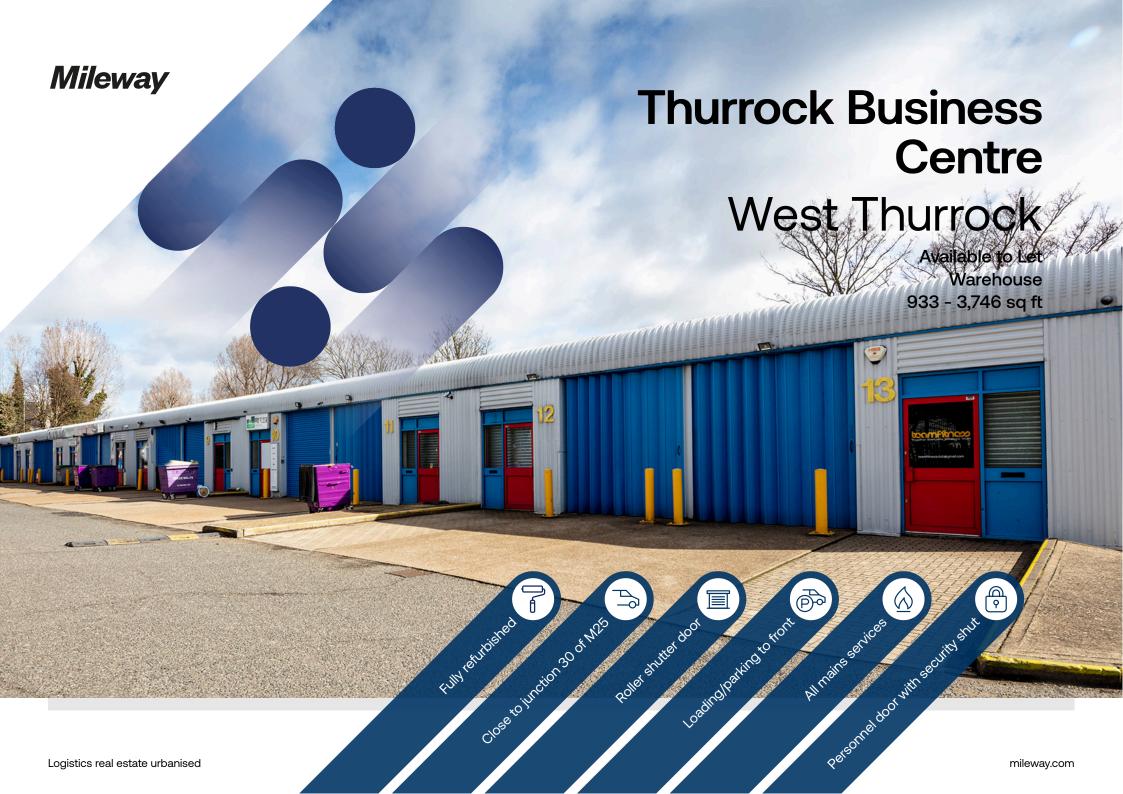

## **Thurrock Business Centre**

## Description

Thurrock Business Centre offers fully refurbished warehouse units with approximately 3.5 m eaves height. The units are equipped with all mains services, WC facilities and LED strip lighting. Access is via an electric roller shutter door and a personnel door with internal security shutter. A small office area is also included. The units are of steel portal frame construction with metal profile clad elevations.

#### Location

Thurrock business Centre is located on Breach Road accessed directly off London Road a short distance from Junction 30 of the M25 intersection.