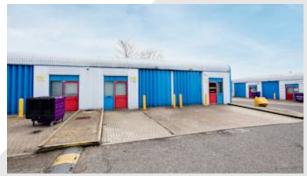

## Description

Thurrock Business Centre offers fully refurbished warehouse units with approximately 3.5 m eaves height. The units are equipped with all mains services, WC facilities and LED strip lighting. Access is via an electric roller shutter door and a personnel door with internal security shutter. A small office area is also included. The units are of steel portal frame construction with metal profile clad elevations.