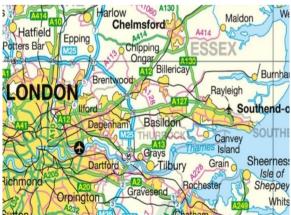

#### Location

Stanford le Hope is situated in the Thames Gateway approximately 25 miles to the east of central London and 5 miles to the west of Basildon accessed via the A13 trunk road which provides good communications throughout the South East Essex Area and direct links to the M25 motorway and national motorway network. Stanford-le-Hope has a mainline railway station providing services to London Fenchurch Street.

### **Location Map**