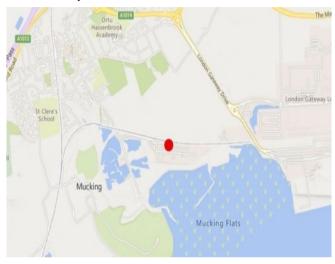

#### Location

Stanford le Hope is situated in the Thames Gateway approximately 25 miles to the east of central London and 5 miles to the west of Basildon accessed via the A13 trunk road which provides good communications throughout the South East Essex Area and direct links to the M25 motorway and national motorway network. Stanford-le-Hope has a mainline railway station providing services to London Fenchurch Street.

### **Location Map**