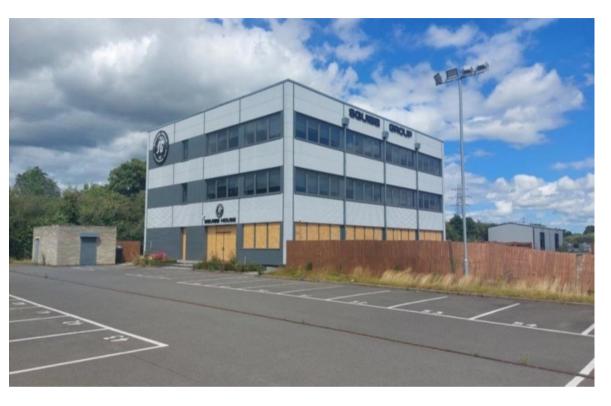

# Surface Wharf (Office) Stanhope Industrial Park Wharf Road, Stanford-Le-Hope Essex SS17 0EH

THREE STOREY MODERN OFFICE BUILDING APPROX. 15,258 SQ FT 1,417.47 SQ M

- Air Conditioning
- · Open plan arrangement plus Meeting Rooms
- Gated self contained site
- Passenger lift
- Kitchen & WC facilities
- 60 allocated parking bays

#### Description

Modern self-contained office building arranged over three floors providing mostly open plan office accommodation plus kitchens and WC facilities. The building benefits from DDA compliant lift access to all floors, air conditioning, and LED Lighting. Externally, the building offers 60 car parking bays.