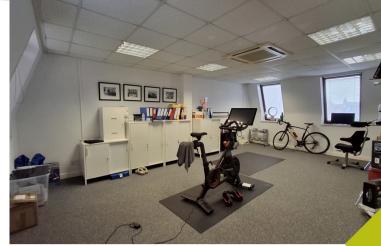

# TO LET

**895 Sq Ft** (83.15 Sq M)

- Open Plan Office
- Suspended Ceilings
- Category II Lighting
- Double Glazed Windows
- Parking

#### **DESCRIPTION**

- The premises comprise a purpose built air conditioned 3 storey office building occupying a corner position of a small development of office units
- 2nd floor open plan flexible office space
- Workable kitchen area
- Available immediately