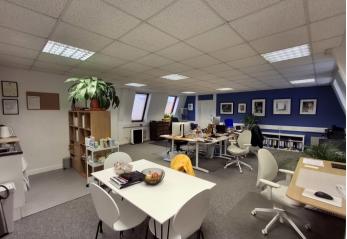

# TO LET

**895 Sq Ft** (83.15 Sq M)

- Open Plan Office
- Suspended Ceilings
- Category II Lighting
- Double Glazed Windows
- Parking

#### **DESCRIPTION**

- The premises comprise a purpose built air conditioned 3 storey office building occupying a corner position of a small development of office units
- 2nd floor open plan flexible office space
- Workable kitchen area
- Available immediately