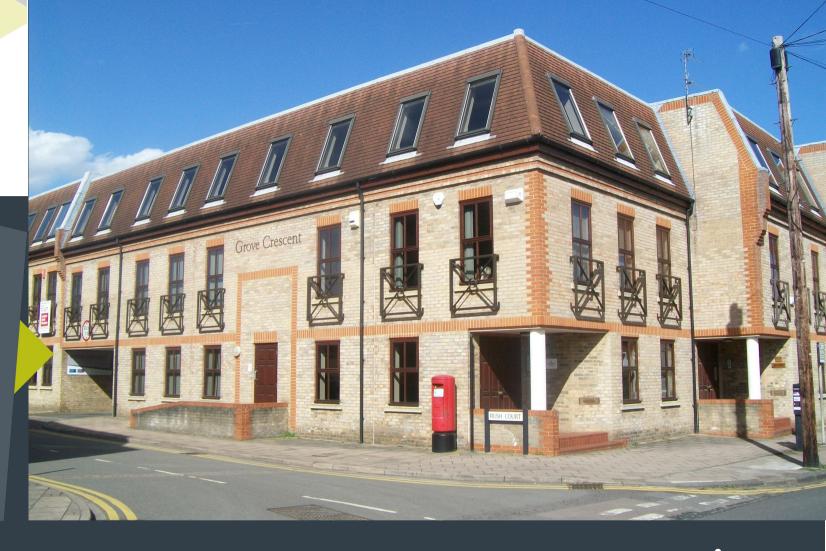

## Suite F

2nd Floor, 18 Grove Place, Bedford, MK40 3JJ

Contact: Nathan George or Charlotte Beard

Tel: 01234 905128

kirkbydiamond.co.uk

#### **DESCRIPTION**

- The premises comprise a purpose built air conditioned 3 storey office building occupying a corner position of a small development of office units
- 2nd floor open plan flexible office space
- Workable kitchen area
- Available immediately