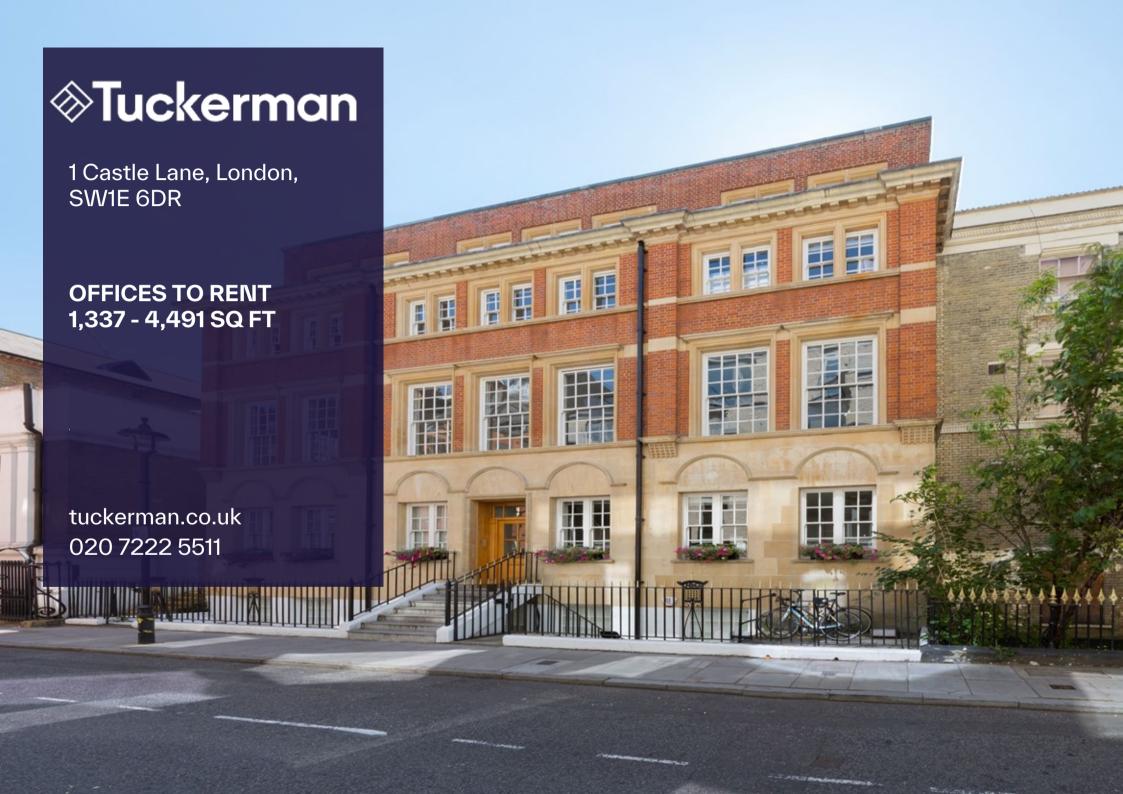

## **Description**

Fully Fitted & Furnished Self-Contained & Air Conditioned Offices Space Located In Victoria

The offices are situated on the ground and second floors which benefits from excellent natural light and a private courtyard on the lower ground floor. The offices are fully fitted and comprise excellent office space for occupiers seeking quality office space in Victoria.

The ground floor rear and second floor rear units are offered as fitted space, whilst the 2nd floor front is available fitted and furnished.

1 Castle Lane is located on the south side of Castle Lane between Palace Street and Buckingham Gate close the Cardinal Place development providing an abundance of shopping and restaurants. Victoria mainline and Underground Stations and St James's Park Underground Station (Victoria, District and Circle together with Gatwick Express) are all within easy reach.