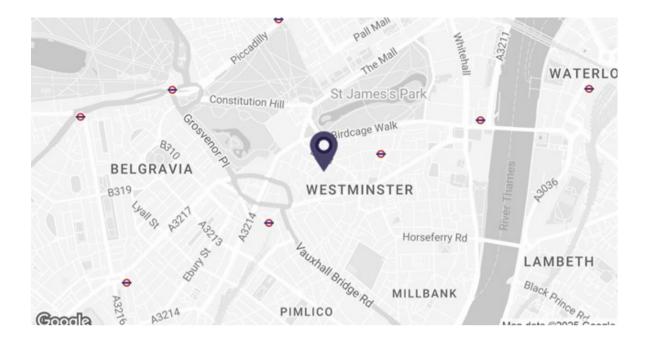

The ground floor rear and second floor rear units are offered as fitted space, whilst the 2nd floor front is available fitted and furnished.

1 Castle Lane is located on the south side of Castle Lane between Palace Street and Buckingham Gate close the Cardinal Place development providing an abundance of shopping and restaurants. Victoria mainline and Underground Stations and St James's Park Underground Station (Victoria, District and Circle together with Gatwick Express) are all within easy reach.