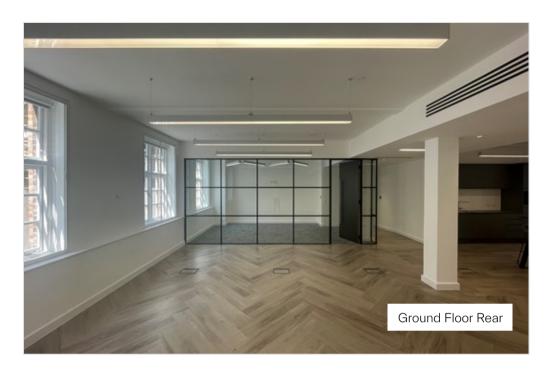

# Accommodation

| Unit                              | Size (PSF) | Rent (PSF)         | Bus. Rates (PSF) | Srv. Charge (PSF) | Total Cost PA | Total Cost PCM | Availability |
|-----------------------------------|------------|--------------------|------------------|-------------------|---------------|----------------|--------------|
| Ground Rear Fitted                | 1,337      | 00.08 <del>2</del> | £26.54           | £9.17             | £154,704.27   | £12,892.02     | Available    |
| 2nd Floor Front Fitted & Finished | 1,690      | £90.00             | £27.62           | £9.17             | £214,275.10   | £17,856.26     | July 2025    |
| 2nd Floor Rear Fitted             | 1,464      | £85.00             | £27.97           | £9.17             | £178,812.96   | £14,901.08     | July 2025    |
| TOTAL                             | 4,491      |                    |                  |                   |               |                |              |

The ground floor rear and second floor rear units are offered as fitted space, whilst the 2nd floor front is available fitted and furnished.

1 Castle Lane is located on the south side of Castle Lane between Palace Street and Buckingham Gate close the Cardinal Place development providing an abundance of shopping and restaurants. Victoria mainline and Underground Stations and St James's Park Underground Station (Victoria, District and Circle together with Gatwick Express) are all within easy reach.