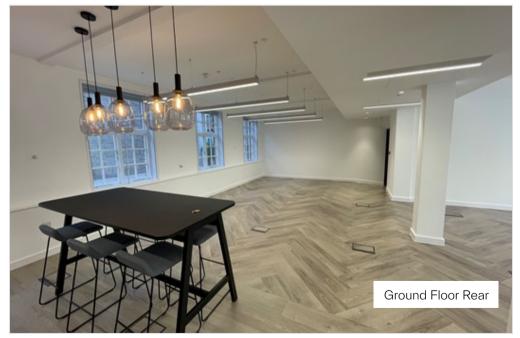

# Accommodation

| Unit                              | Size (PSF) | Rent (PSF)         | Bus. Rates (PSF) | Srv. Charge (PSF) | Total Cost PA | Total Cost PCM | Availability |
|-----------------------------------|------------|--------------------|------------------|-------------------|---------------|----------------|--------------|
| Ground Rear Fitted                | 1,337      | 00.08 <del>2</del> | £26.54           | £9.17             | £154,704.27   | £12,892.02     | Available    |
| 2nd Floor Front Fitted & Finished | 1,690      | £90.00             | £27.62           | £9.17             | £214,275.10   | £17,856.26     | July 2025    |
| 2nd Floor Rear Fitted             | 1,464      | £85.00             | £27.97           | £9.17             | £178,812.96   | £14,901.08     | July 2025    |
| TOTAL                             | 4,491      |                    |                  |                   |               |                |              |

The ground floor rear and second floor rear units are offered as fitted space, whilst the 2nd floor front is available fitted and furnished.

1 Castle Lane is located on the south side of Castle Lane between Palace Street and Buckingham Gate close the Cardinal Place development providing an abundance of shopping and restaurants. Victoria mainline and Underground Stations and St James's Park Underground Station (Victoria, District and Circle together with Gatwick Express) are all within easy reach.