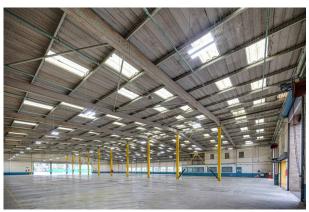

#### Description

Unit 6, 4-5 Hythe Road is a large open plan industrial/warehouse building primarily of brick elevations to a pitched roof located in a strategic location on the White City / Park Royal borders. The warehouses is mainly open plan with ancillary offices with good natural light and reception area. Access is via multiple loading doors from a secure gated yard space of approx. 9,185 sq ft.

The unit benefits from 3 phase power, a max height of 7.1m and 20x allocated parking to the front of the unit.