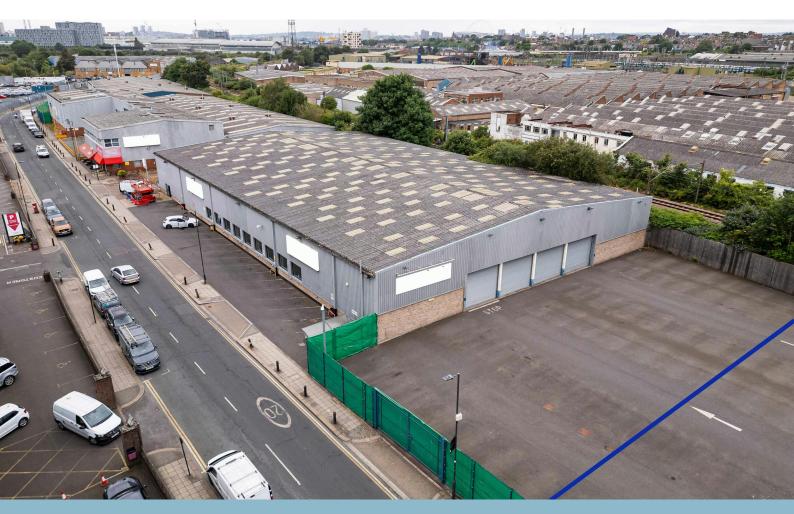

25,542 sq ft Warehouse / Light Industrial building - To Let

# TO LET

25,524 sq ft

(2,371.26 sq m)

- 9,185 sq ft secure yard
- 4 roller shutters (W: 3.7 x H: 4.2 m)
- 20 parking spaces
- Eaves heights 6.8m rising to 7.1m
- Walking distance to Willesden Junction Station (Bakerloo Line)
- 3 Phase power
- Modern office accommodation
- Excellent accessibility to the A40

#### Description

Unit 6, 4-5 Hythe Road is a large open plan industrial/warehouse building primarily of brick elevations to a pitched roof located in a strategic location on the White City / Park Royal borders. The warehouses is mainly open plan with ancillary offices with good natural light and reception area. Access is via multiple loading doors from a secure gated yard space of approx. 9,185 sq ft.

The unit benefits from 3 phase power, a max height of 7.1m and 20x allocated parking to the front of the unit.