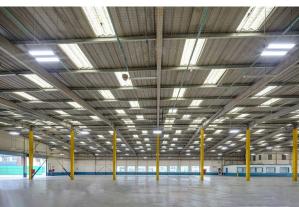

#### Description

Unit 6, 4-5 Hythe Road is a large open plan industrial/warehouse building primarily of brick elevations to a pitched roof located in a strategic location on the White City / Park Royal borders. The warehouses is mainly open plan with ancillary offices with good natural light and reception area. Access is via multiple loading doors from a secure gated yard space of approx. 9,185 sq ft.

The unit benefits from 3 phase power, a max height of 7.1m and 20x allocated parking to the front of the unit.