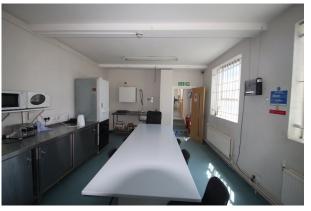

- Prominent position on Scrubs Lane
- Open plan ground floor warehouse with fitted first floor offices
- Allocated parking situated at the front of the property
- Loading door
- Walking distance to Willesden Junction Station
- Kitchenette
- . 3 phase power

#### Description

Warehouse B, Mitre House is arranged over a two story industrial building with a large open plan ground floor warehouse of 3,673 sqft accessed via a loading door and dedicated first floor offices of 2,221 sqft.

The property benefits from parking to the front, loading and pedestrian access, concrete floors, strip lighting, wood flooring to the offices and gas central heating.

The building would be suitable for a number of industrial and storage uses however not the motor trade.