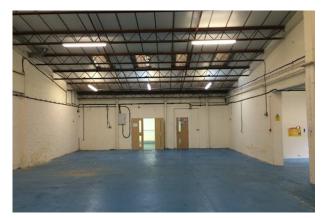

#### Description

Warehouse B, Mitre House is arranged over a two story industrial building with a large open plan ground floor warehouse of 3,673 sqft accessed via a loading door and dedicated first floor offices of 2,221 sqft.

The property benefits from parking to the front, loading and pedestrian access, concrete floors, strip lighting, wood flooring to the offices and gas central heating.

The building would be suitable for a number of industrial and storage uses however not the motor trade.

#### Accommodation

The accommodation comprises of the following

| Name                            | sq ft | sq m   | Availability |
|---------------------------------|-------|--------|--------------|
| Ground - Ground floor warehouse | 3,673 | 341.23 | Available    |
| 1st - Offices                   | 2,221 | 206.34 | Available    |
| Total                           | 5,894 | 547.57 |              |