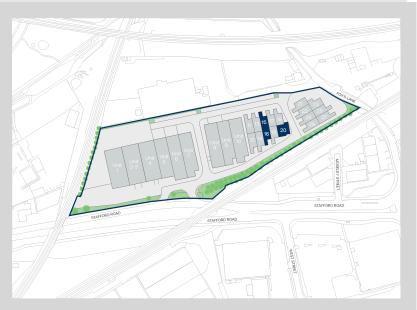

## Accommodation:

| Unit    | Property Type | Size (sq ft) | Availability | Rent       |
|---------|---------------|--------------|--------------|------------|
| Unit 15 | Warehouse     | 1,650        | 01/09/2025   | £1,700 PCM |
| Unit 16 | Warehouse     | 1,650        | 01/09/2025   | £1,700 PCM |
| Unit 20 | Warehouse     | 1,883        | 01/09/2025   | £2,040 PCM |
| Total   |               | 5,183        |              |            |