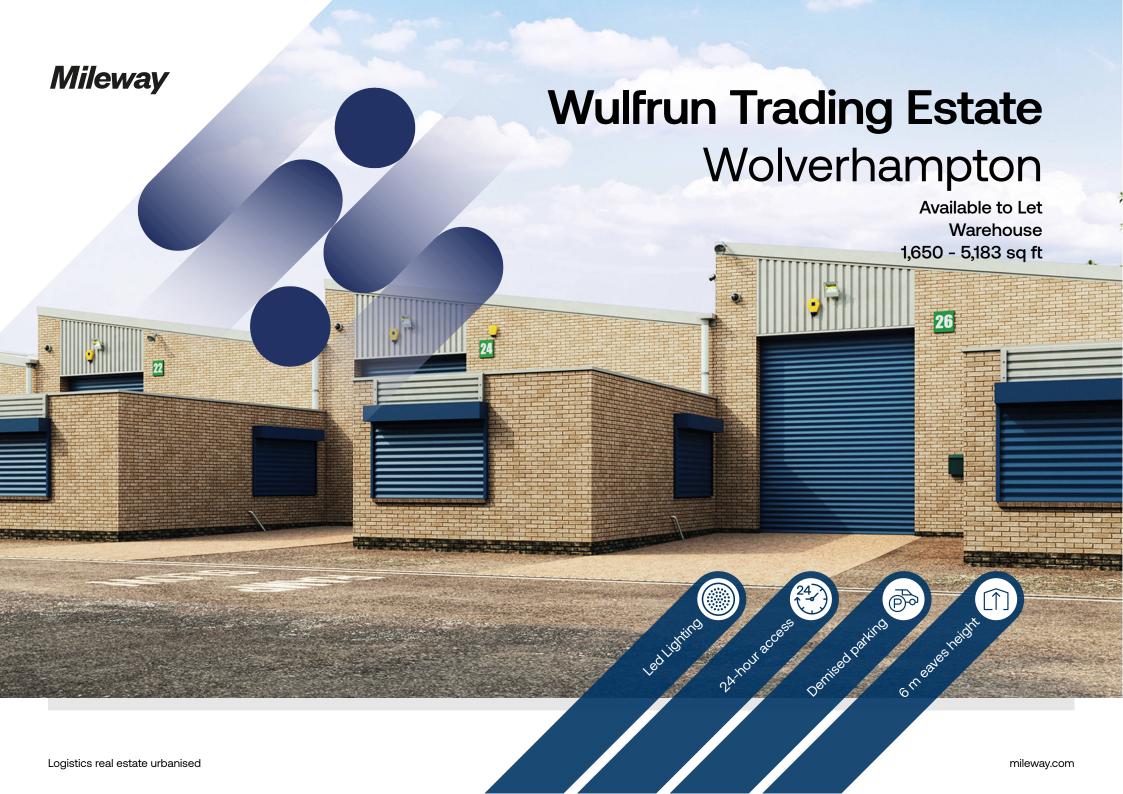

# **Wulfrun Trading Estate**

Wulfrun Trading Estate Wolverhampton WV10 6HH

## Description

Fully refurbished units available to let summer 2025 The industrial units are of steel portal frame construction with brick/ blockwork and partially clad elevations beneath a pitched roof, which incorporate translucent roof lights. The unit offers 6 m eaves and ancillary office and staff facilities to the front. The estate is conveniently located with easy access to the M54.