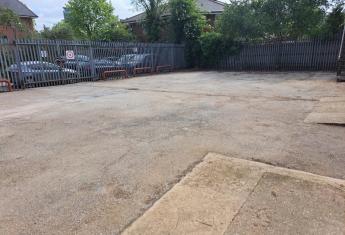

#### **DESCRIPTION**

- Former HSS Hire unit comprising a detached building with mezzanine floor and parking to the front of the site.
- At the rear is a self contained fenced and gated yard and an additional detached two storey storage building.
- The landlord will be completing a schedule of refurbishment works priory to any new letting. For further details please speak to the agent.
- The unit would best suit a trade counter user, but consideration will be given to most use classes (subject to planning)