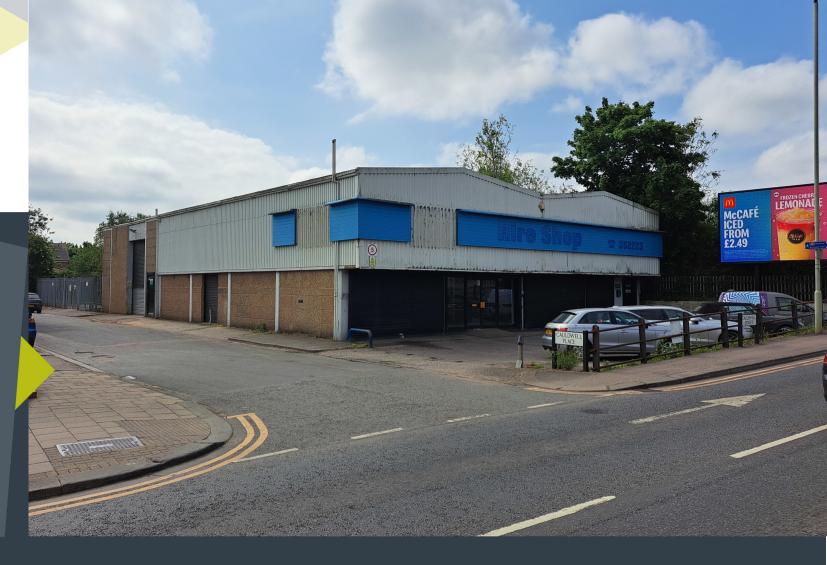

#### LOCATION

- The unit is located on Cauldwell Street close to
  Bedford town centre
- A highly visible and busy location at the junction of Prebend Street, opposite the Borough Hall and adjacent to Bedford hosiptal.
- Quick access to the A6 and A421 Bedford Bypass linking the A1 at the Blackcat Roundabout and the M1 Junction 13

#### **DESCRIPTION**

- Former HSS Hire unit comprising a detached building with mezzanine floor and parking to the front of the site.
- At the rear is a self contained fenced and gated yard and an additional detached two storey storage building.
- The landlord will be completing a schedule of refurbishment works priory to any new letting. For further details please speak to the agent.
- The unit would best suit a trade counter user, but consideration will be given to most use classes (subject to planning)