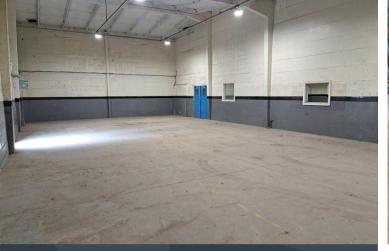

#### **DESCRIPTION**

- Former HSS Hire unit comprising a detached building with mezzanine floor and parking to the front of the site.
- At the rear is a self contained fenced and gated yard and an additional detached two storey storage building.
- The landlord will be completing a schedule of refurbishment works priory to any new letting. For further details please speak to the agent.
- The unit would best suit a trade counter user, but consideration will be given to most use classes (subject to planning)

#### **ACCOMMODATION**

| Ground Floor      | 477.78 SQ M | 5,143 SQ FT  |
|-------------------|-------------|--------------|
| First Floor       | 319.85 SQ M | 3,443 SQ FT  |
| Rear Storage Unit | 143.07 SQ M | 1,540 SQ FT  |
| Total             | 940.71 SQ M | 10,126 SQ FT |