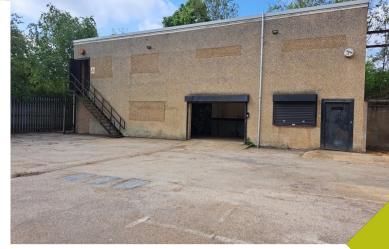

#### **DESCRIPTION**

- Former HSS Hire unit comprising a detached building with mezzanine floor and parking to the front of the site.
- At the rear is a self contained fenced and gated yard and an additional detached two storey storage building.
- The landlord will be completing a schedule of refurbishment works priory to any new letting. For further details please speak to the agent.
- The unit would best suit a trade counter user, but consideration will be given to most use classes (subject to planning)

#### **ACCOMMODATION**

| Ground Floor      | 477.78 SQ M | 5,143 SQ FT  |
|-------------------|-------------|--------------|
| First Floor       | 319.85 SQ M | 3,443 SQ FT  |
| Rear Storage Unit | 143.07 SQ M | 1,540 SQ FT  |
| Total             | 940.71 SQ M | 10,126 SQ FT |