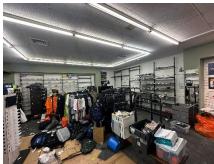

### **SUMMARY**

- Class E retail premises over ground and basement floors
- Prime position opposite M&S and Beacon shopping centre
- Adjoins other occupiers suchas Subway, Pret-A-Manger and Café Nero
- Unit will be shelled and stripped out ready for tenants fit out.

# **ACCOMMODATION**

|          | SQ FT | SQ M   |
|----------|-------|--------|
| Ground   | 2,459 | 228.44 |
| Basement | 1,518 | 141.02 |
| TOTAL    | 3,977 | 369.46 |