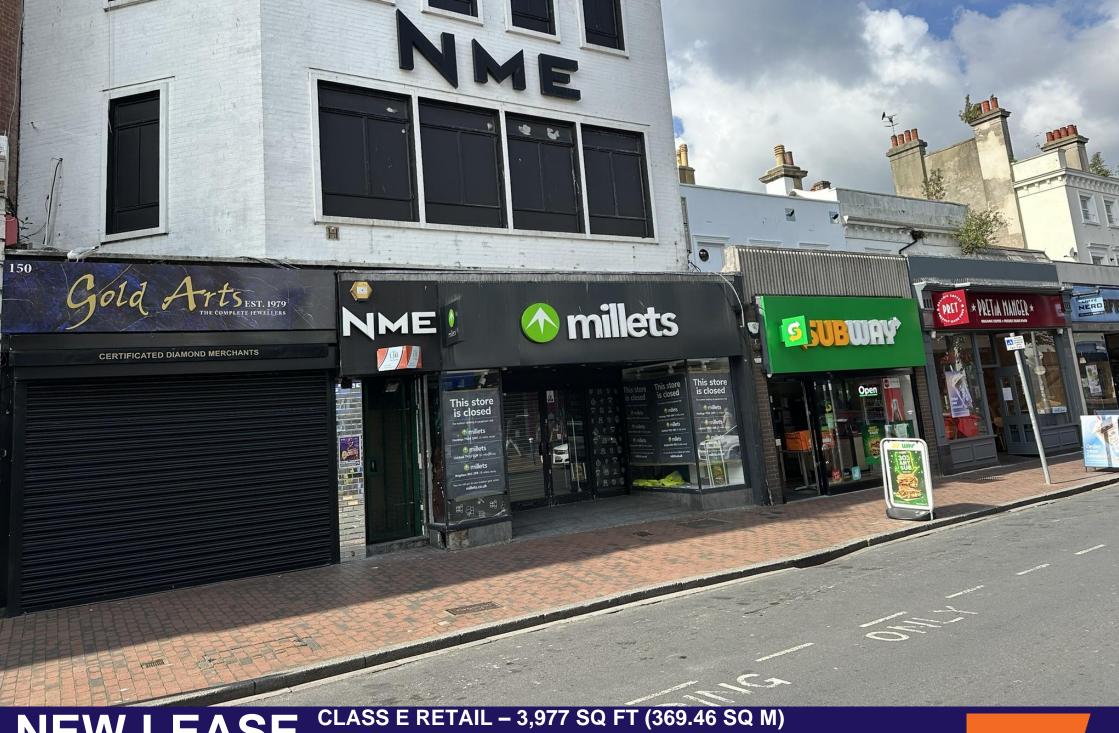

**NEW LEASE** 

146-148 Terminus Road, Eastbourne, East Sussex BN21 3AN

### **SUMMARY**

- Class E retail premises over ground and basement floors
- Prime position opposite M&S and Beacon shopping centre
- Adjoins other occupiers suchas Subway, Pret-A-Manger and Café Nero
- Unit will be shelled and stripped out ready for tenants fit out.