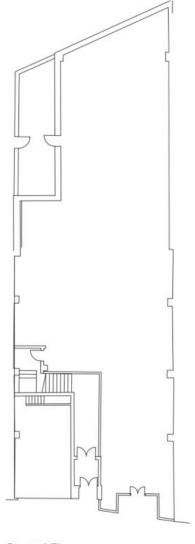

# **ACCOMMODATION**

|          | SQ FT | SQ M   |
|----------|-------|--------|
| Ground   | 2,459 | 228.44 |
| Basement | 1,518 | 141.02 |
| TOTAL    | 3,977 | 369.46 |

# **EPC**

EPC rating of C.

Ground Floor