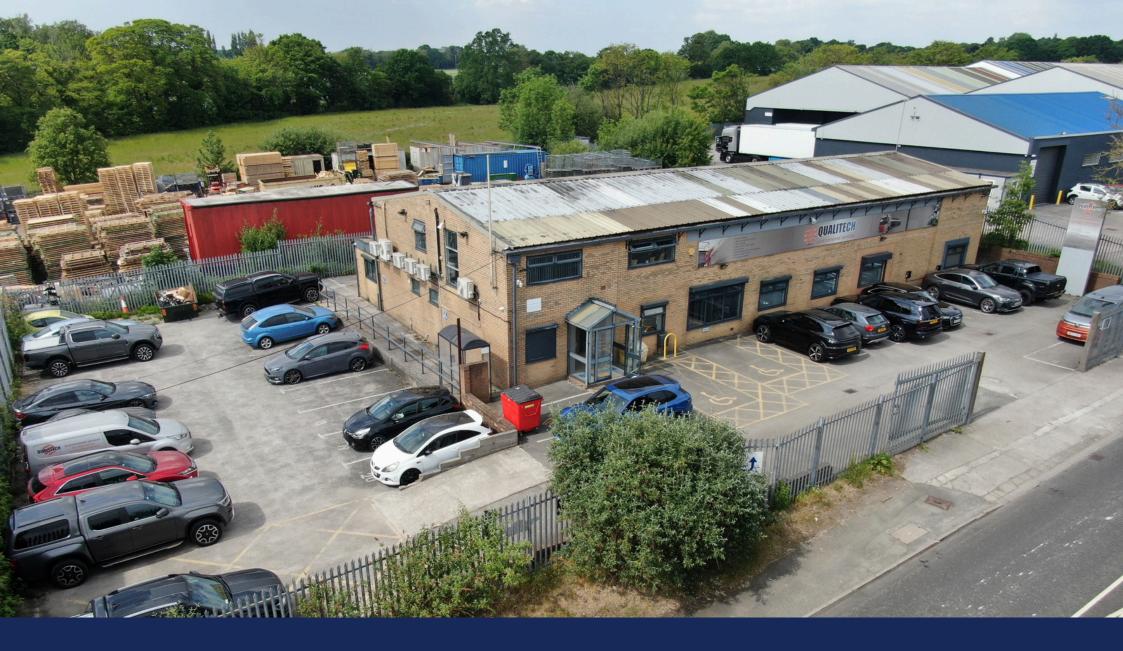

# Description

The property comprises a two storey office building situated within the established Haydock Industrial Estate.

The building is of steel portal frame construction and was originally constructed as a warehouse with two storey offices but has subsequently been converted to offices throughout.

To the south of the building there is surfaced car parking for c. 12 vehicles with additional land to the west providing additional parking or yardage.

#### Location

The property is located on Haydock Lane, a prominent and well-established industrial area in Haydock, St Helens. The area benefits from excellent connectivity, being adjacent to the A580 East Lancashire Road and approximately 0.5 miles from Junction 23 of the M6 motorway, providing direct access to the regional and national motorway network.