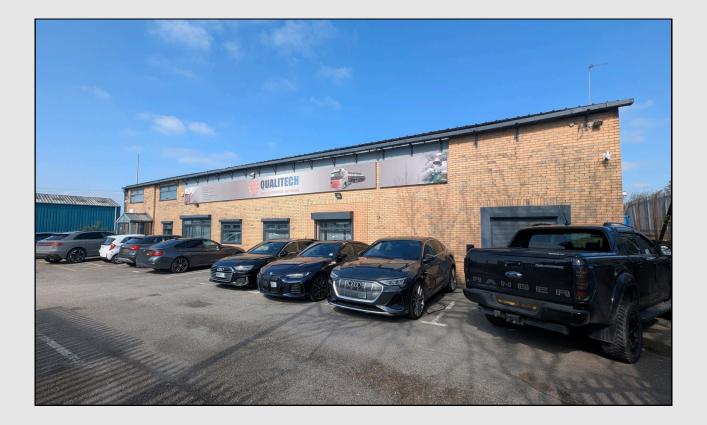

# Description

The property comprises a two storey office building situated within the established Haydock Industrial Estate.

The building is of steel portal frame construction and was originally constructed as a warehouse with two storey offices but has subsequently been converted to offices throughout.

To the south of the building there is surfaced car parking for c. 12 vehicles with additional land to the west providing additional parking or yardage.