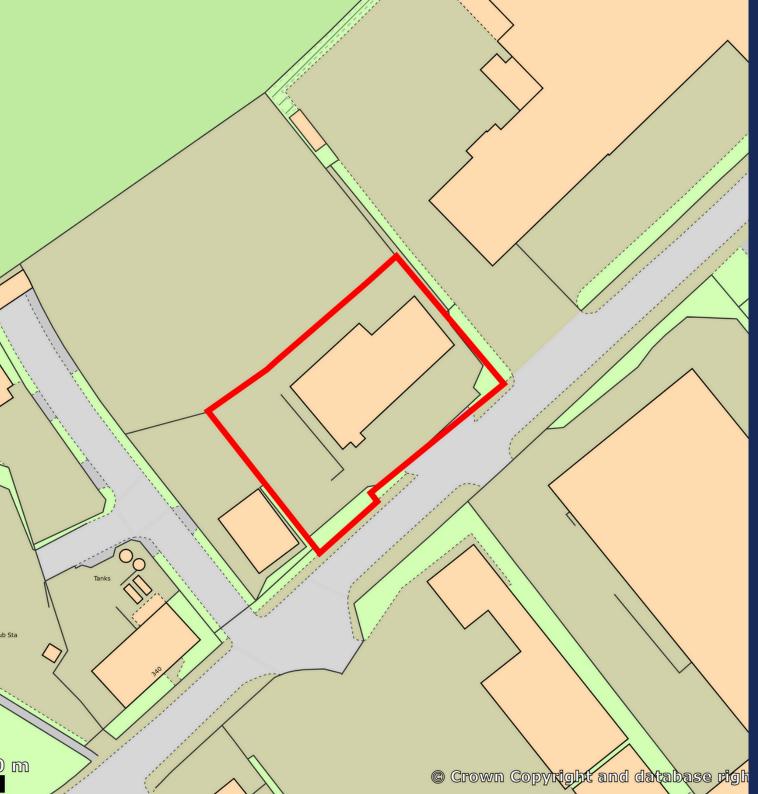

# Accommodation

We have measured the property on a Net Internal Area (NIA) basis as below:-

| Accommodation | Sq M   | Sq Ft |
|---------------|--------|-------|
| Ground Floor  | 426.14 | 4,587 |
| First Floor   | 69.11  | 744   |
| Total         | 495.26 | 5,331 |

# Site Area

Approx. 0.16 hectares (0.41 acres)

#### Tenure

Held Freehold under Land Registry Title Number MS91822 & MS283418