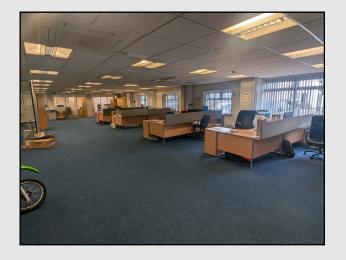

The ground floor comprises an entrance reception, a large open plan office together with various partitioned offices, WC's and a staff kitchen. The office accommodation is of a good specification with carpeted floors, perimeter trunking, painted plaster walls and suspended ceiling incorporating category II lighting and air conditioning.