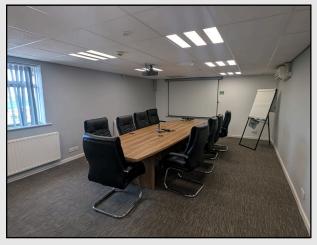

The ground floor comprises an entrance reception, a large open plan office together with various partitioned offices, WC's and a staff kitchen. The office accommodation is of a good specification with carpeted floors, perimeter trunking, painted plaster walls and suspended ceiling incorporating category II lighting and air conditioning.