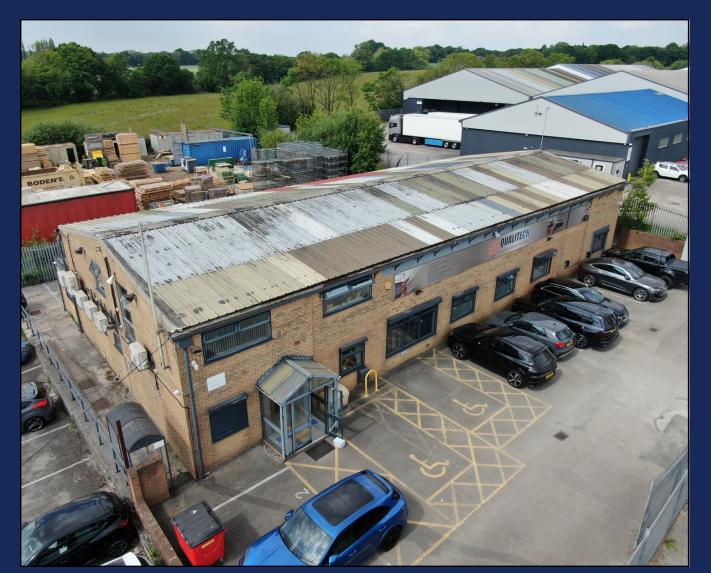

# Description

The property comprises a two storey office building situated within the established Haydock Industrial Estate.

The building is of steel portal frame construction and was originally constructed as a warehouse with two storey offices but has subsequently been converted to offices throughout.

The ground floor comprises an entrance reception, a large open plan office together with various partitioned offices, WC's and a staff kitchen. The office accommodation is of a good specification with carpeted floors, perimeter trunking, painted plaster walls and suspended ceiling incorporating category II lighting and air conditioning.

To the south of the building there is surfaced car parking for c. 12 vehicles with additional land to the west providing additional parking or yardage.