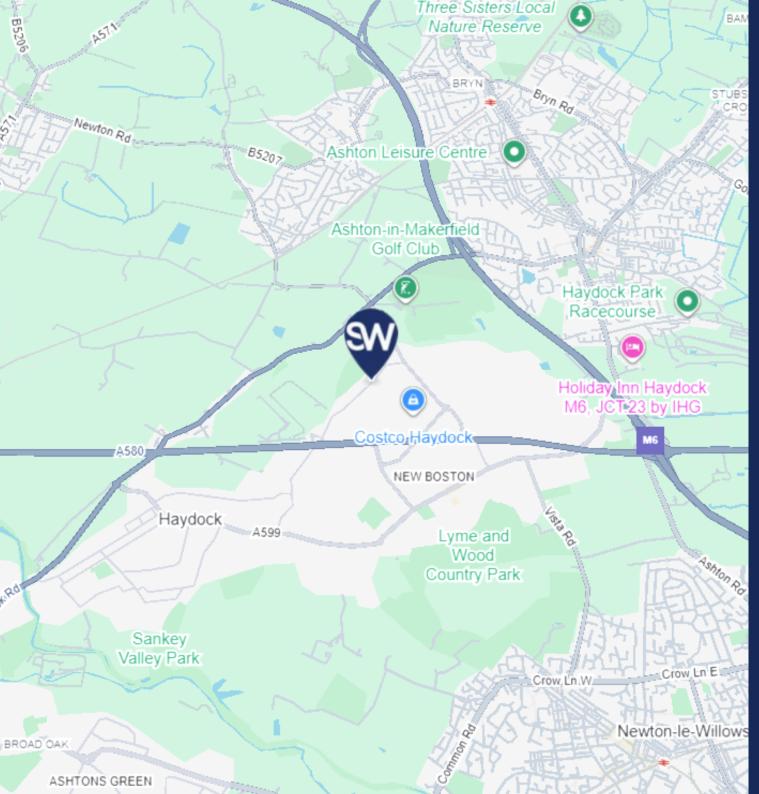

#### Location

The property is located on Haydock Lane, a prominent and well-established industrial area in Haydock, St Helens. The area benefits from excellent connectivity, being adjacent to the A580 East Lancashire Road and approximately 0.5 miles from Junction 23 of the M6 motorway, providing direct access to the regional and national motorway network.

The location is strategically positioned approximately equidistant between Manchester and Liverpool, and approx. 4 miles north of Warrington.