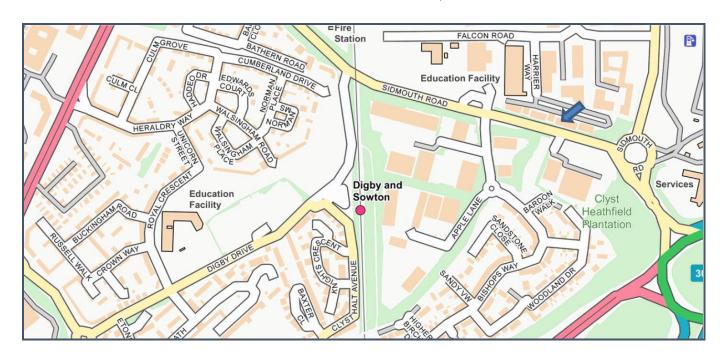

#### Location:

The accommodation is superbly located at Junction 30 of the M5, and forms the Gateway to Exeter's City Centre (3 miles distant). The development has the benefit of easy access and parking for those travelling by car and the additional advantage of the Exeter Park & Ride scheme immediately adjacent. Digby & Sowton railway station is also close by, and only a five minute walk away.

### Location Plans - Park Five, Exeter