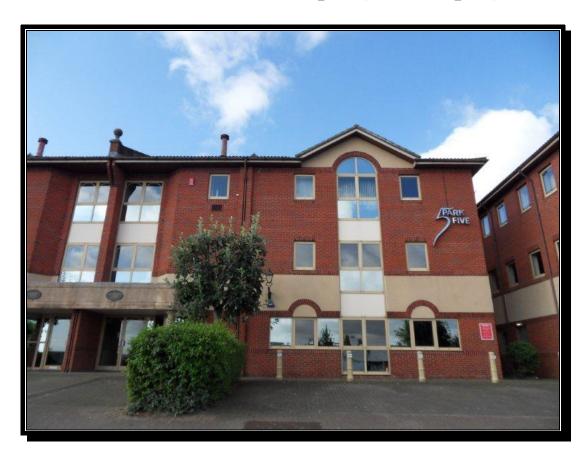

## Ground Floor, Powderham House, Park Five, Exeter, EX2 7HU

#### **Description:**

This modern ground floor office is due to be refurbished soon and offers the following specification:

- Open plan office with kitchenette (the current partitions are due to be removed)
- Double glazed windows
- Suspended ceiling with recessed lighting
- Eight person passenger lift to upper floors
- Gas-fired central heating
- Spacious communal areas with WC facilities
- Block pavior courtyard and landscaped parking areas