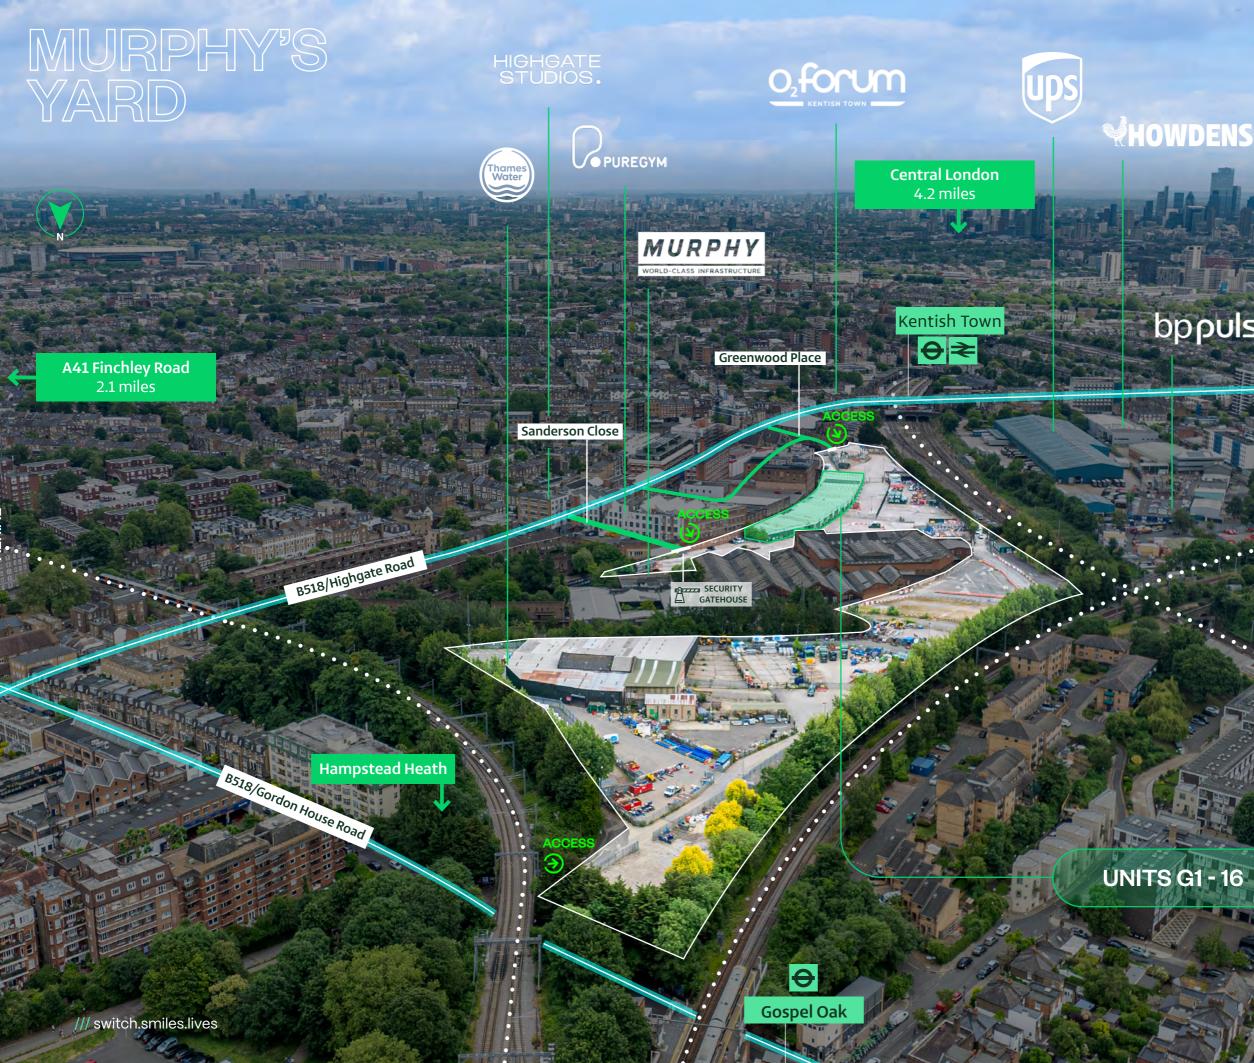

| TUBE & RAIL STATIONS    | DISTANCE  | DRIVE TIME |
|-------------------------|-----------|------------|
| Gospel Oak              | 0.1 mile  | 1 min      |
| Kentish Town            | 0.4 mile  | 3 mins     |
| Tufnell Park            | 0.4 mile  | 3 mins     |
| Camden Town             | 1.4 miles | 7 mins     |
| Finsbury Park           | 2.0 miles | 10 mins    |
| Kings Cross St. Pancras | 2.0 miles | 15 mins    |
| Oxford Circus           | 3.2 miles | 12 mins    |
|                         |           |            |

| ROADS               | DISTANCE  | DRIVE TIME |
|---------------------|-----------|------------|
| A1 / Holloway Road  | 1.5 miles | 9 mins     |
| A41 / Finchley Road | 2.1 miles | 16 mins    |
| M1                  | 4.7 miles | 12 mins    |
| A406                | 5.9 miles | 22 mins    |

The site is accessed from Sanderson Close, just off Highgate Road, Kentish Town. The A400 provides direct access both to central London to the south and the A1/M1 intersection to the north. Gospel Oak overground station is within walking distance to the site, with services to Stratford and Barking, along with Kentish Town station (Underground & National Rail services), which provides access to central London with a 15-minute journey to Bank and 5-minutes to Euston (via the Northern Line).