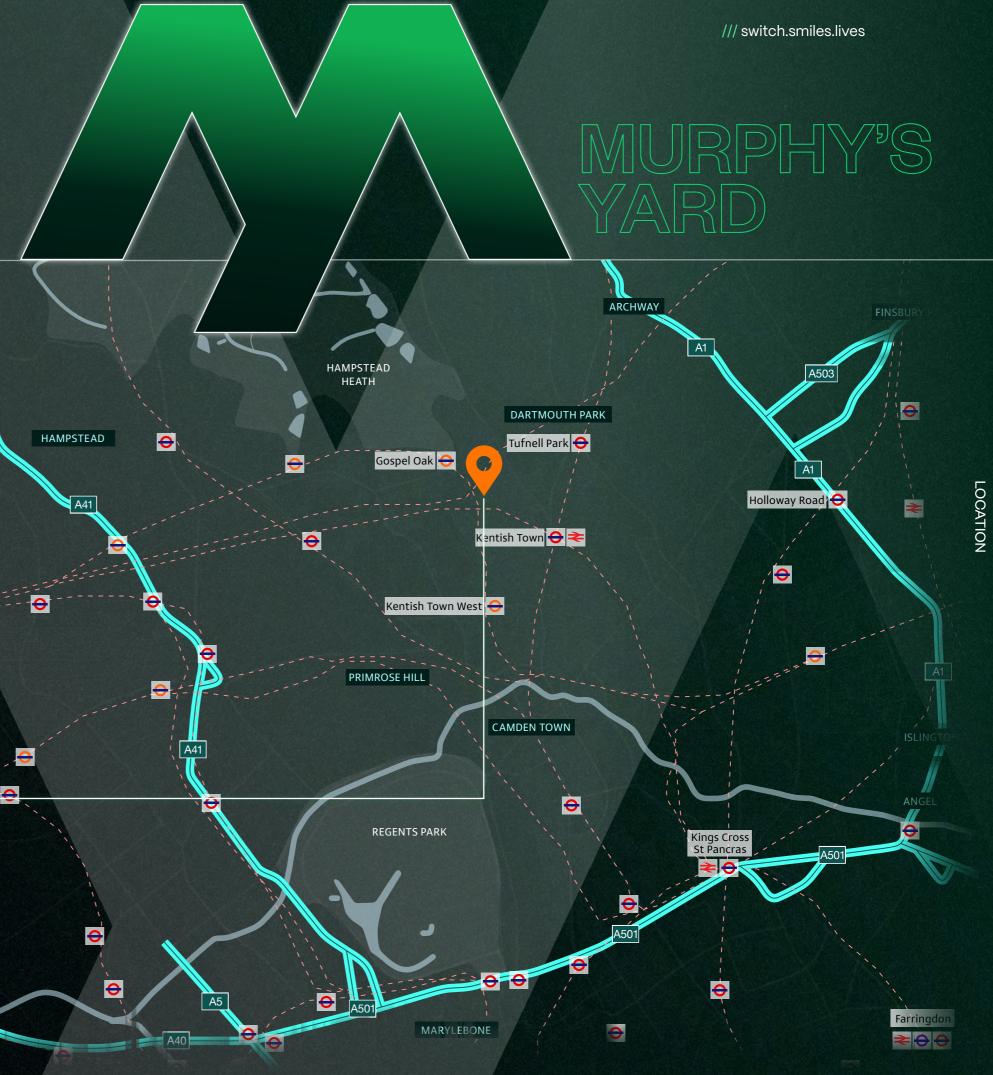

| TUBE & RAIL STATIONS    | DISTANCE  | DRIVE TIME |
|-------------------------|-----------|------------|
| Gospel Oak              | 0.1 mile  | 1 min      |
| Kentish Town            | 0.4 mile  | 3 mins     |
| Tufnell Park            | 0.4 mile  | 3 mins     |
| Camden Town             | 1.4 miles | 7 mins     |
| Finsbury Park           | 2.0 miles | 10 mins    |
| Kings Cross St. Pancras | 2.0 miles | 15 mins    |
| Oxford Circus           | 3.2 miles | 12 mins    |
|                         |           |            |

| ROADS               | DISTANCE  | DRIVE TIME |
|---------------------|-----------|------------|
| A1 / Holloway Road  | 1.5 miles | 9 mins     |
| A41 / Finchley Road | 2.1 miles | 16 mins    |
| M1                  | 4.7 miles | 12 mins    |
| A406                | 5.9 miles | 22 mins    |

The site is accessed from Sanderson Close, just off Highgate Road, Kentish Town. The A400 provides direct access both to central London to the south and the A1/M1 intersection to the north. Gospel Oak overground station is within walking distance to the site, with services to Stratford and Barking, along with Kentish Town station (Underground & National Rail services), which provides access to central London with a 15-minute journey to Bank and 5-minutes to Euston (via the Northern Line).