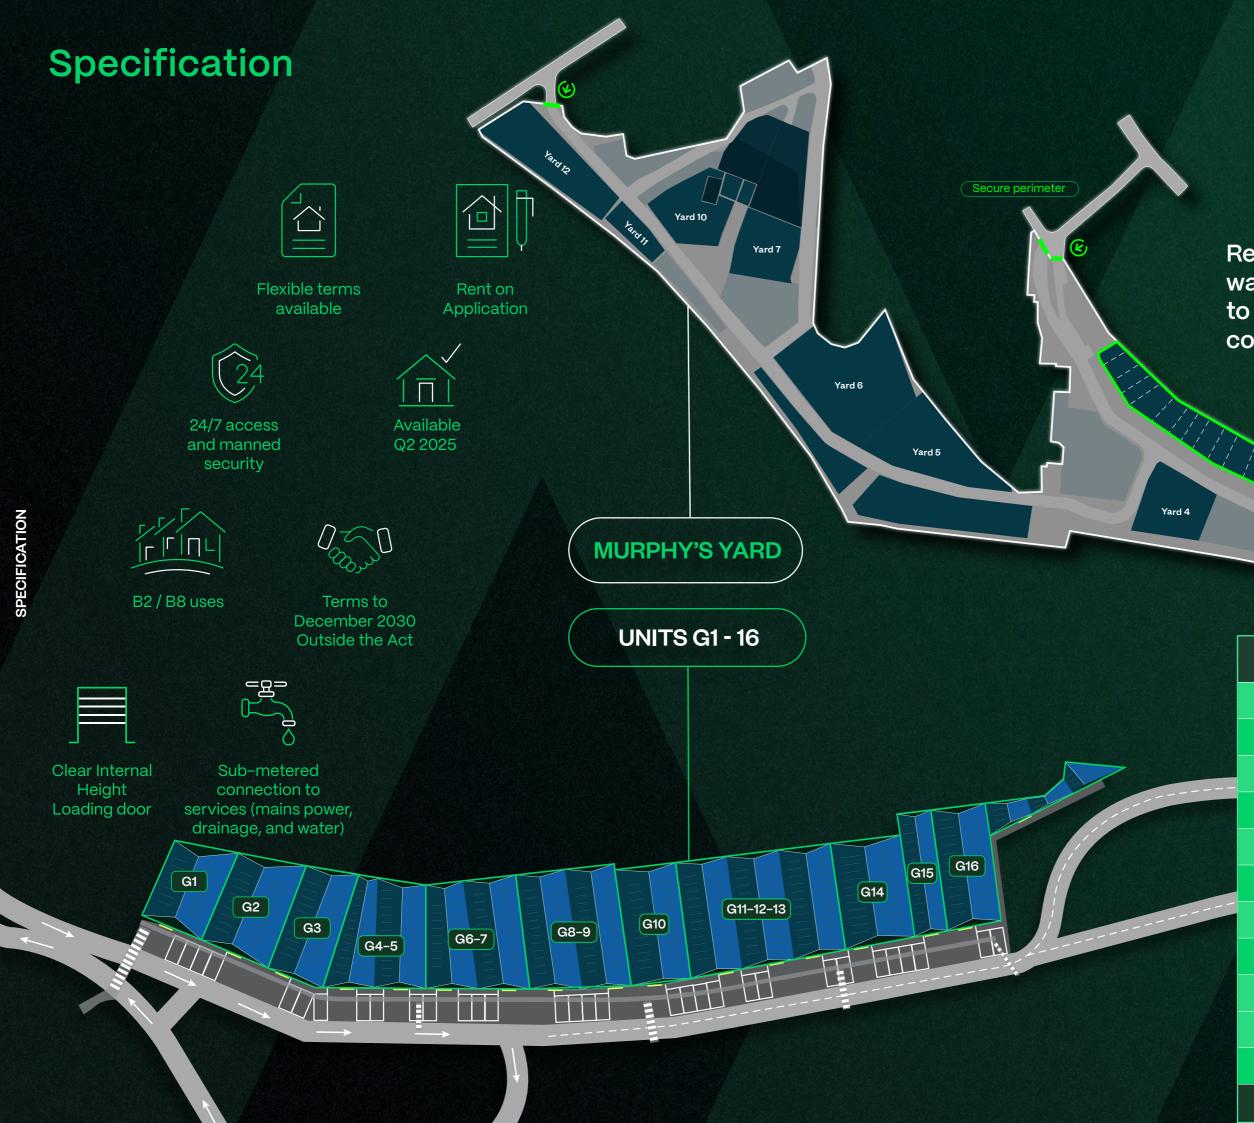

# Accommodation

ECURITY

GATEHOUSE

- Units G1–G16 comprise secure terraced warehouse units suitable for storage, workshop, and other industrial uses (B2/B8 use).
- Units can be let individually or in combination and can be provided with a sub-metered connection to services (ie. mains power, drainage, and water).
- Murphy's Yard is a fully-secured estate benefiting from 24/7 manned security.

### Refurbished workshop/ warehouse units available to let individually or in combination from Q2 2025

Yard 1

Yard 2

| Warehouse/<br>workshop unit | Size (sq ft) |  |
|-----------------------------|--------------|--|
| G1                          | 2,057        |  |
| G2                          | 2,542        |  |
| G3                          | 2,637        |  |
| G4-5                        | 4,430        |  |
| G6-7                        | 4,482        |  |
| G8-9                        | 4,008        |  |
| G10                         | 2,221        |  |
| G11-12-13                   | 7,595        |  |
| G14                         | 2,543        |  |
| G15                         | 1,527        |  |
| G16                         | 2,511        |  |
| Sub Total                   | 36,553       |  |