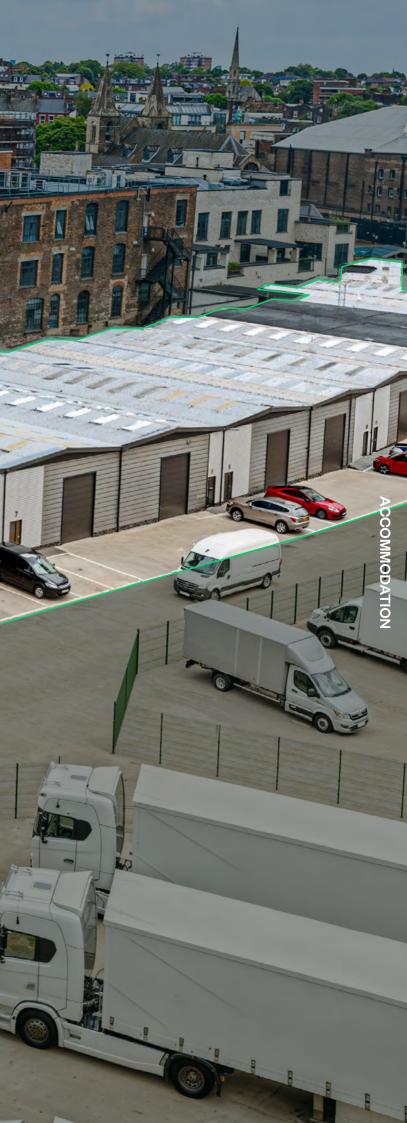

# Accommodation

ECURITY

GATEHOUSE

- Units G1–G16 comprise secure terraced warehouse units suitable for storage, workshop, and other industrial uses (B2/B8 use).
- Units can be let individually or in combination and can be provided with a sub-metered connection to services (ie. mains power, drainage, and water).
- Murphy's Yard is a fully-secured estate benefiting from 24/7 manned security.