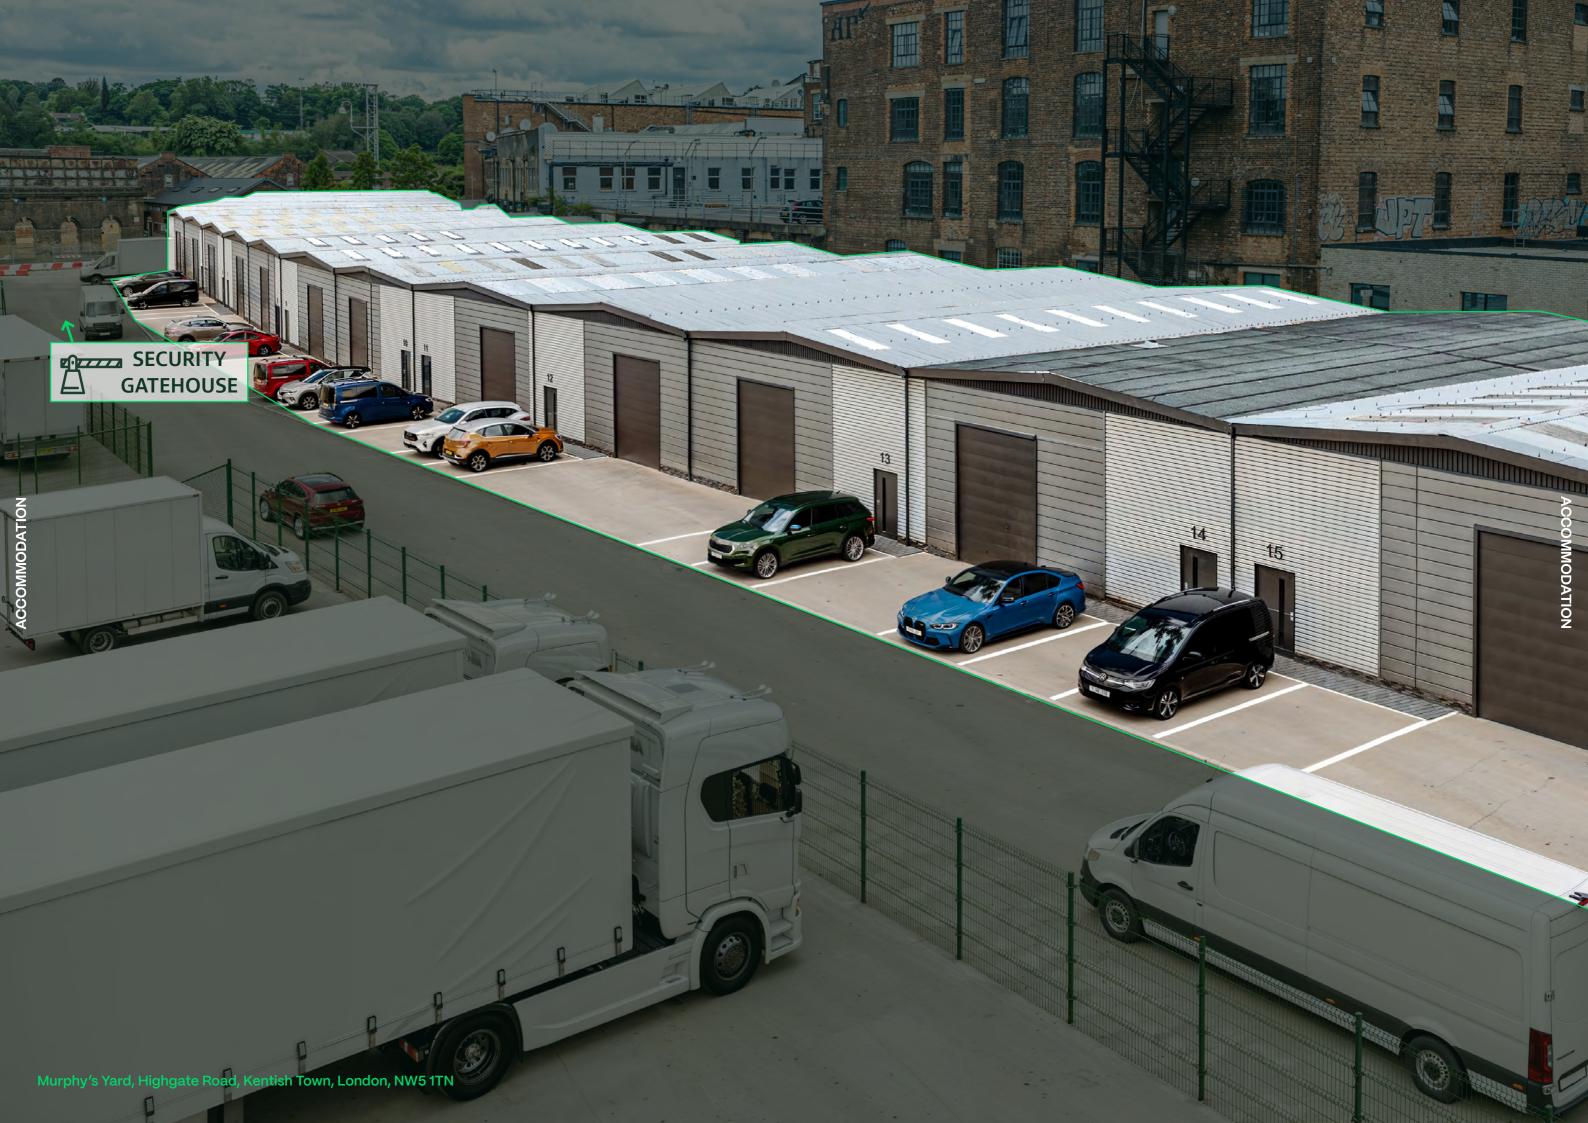

# Accommodation

ECURITY

GATEHOUSE

- Units G1–G16 comprise secure terraced warehouse units suitable for storage, workshop, and other industrial uses (B2/B8 use).
- Units can be let individually or in combination and can be provided with a sub-metered connection to services (ie. mains power, drainage, and water).
- Murphy's Yard is a fully-secured estate benefiting from 24/7 manned security.

### Refurbished workshop/ warehouse units available to let individually or in combination from Q2 2025

Yard 1

Yard 2

| Warehouse/<br>workshop unit | Size (sq ft) |  |
|-----------------------------|--------------|--|
| G1                          | 2,057        |  |
| G2                          | 2,542        |  |
| G3                          | 2,637        |  |
| G4-5                        | 4,430        |  |
| G6-7                        | 4,482        |  |
| G8-9                        | 4,008        |  |
| G10                         | 2,221        |  |
| G11-12-13                   | 7,595        |  |
| G14                         | 2,543        |  |
| G15                         | 1,527        |  |
| G16                         | 2,511        |  |
| Sub Total                   | 36,553       |  |