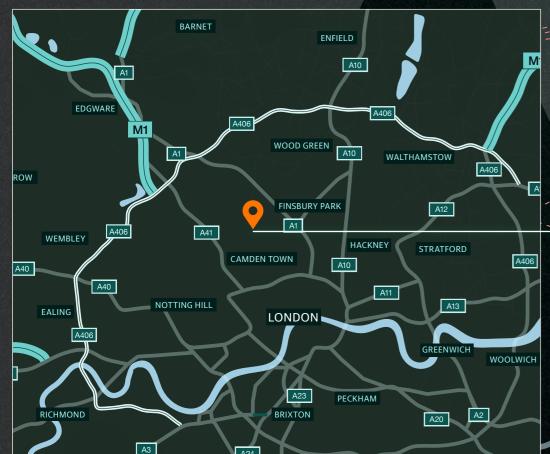

| ROADS               | DISTANCE  | DRIVE TIME |
|---------------------|-----------|------------|
| A1 / Holloway Road  | 1.5 miles | 9 mins     |
| A41 / Finchley Road | 2.1 miles | 16 mins    |
| M1                  | 4.7 miles | 12 mins    |
| A406                | 5.9 miles | 22 mins    |

The site is accessed from Sanderson Close, just off Highgate Road, Kentish Town. The A400 provides direct access both to central London to the south and the A1/M1 intersection to the north. Gospel Oak overground station is within walking distance to the site, with services to Stratford and Barking, along with Kentish Town station (Underground & National Rail services), which provides access to central London with a 15-minute journey to Bank and 5-minutes to Euston (via the Northern Line).