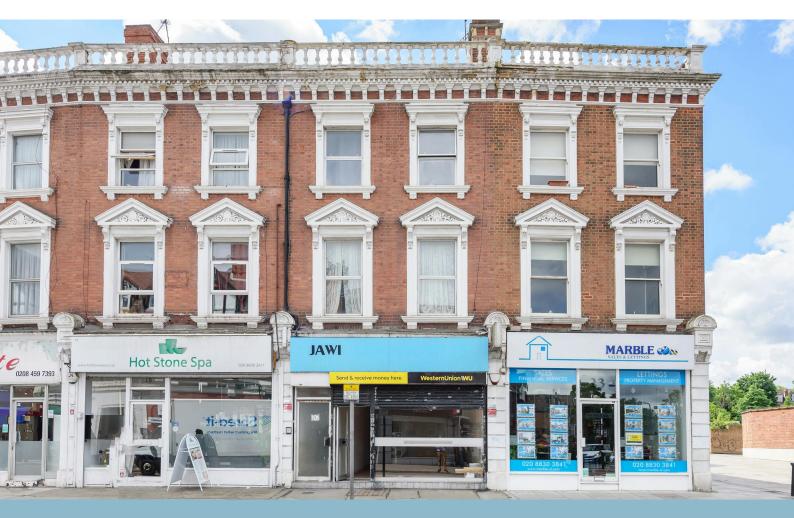

## 21 HIGH ROAD

Willesden, NW10 2TE

Retail

#### Description

The premises are situated in a busy high street trading location on the southern side of Willesden High Road close to the junctions of Poplars Avenue, Walm Lane and Willesden Lane. The premises comprise of a terraced shop and is suitable for a variety E Class uses (no restaurant uses will be acceptable).