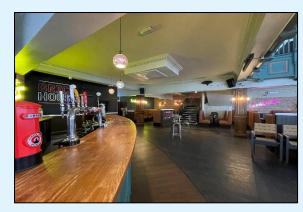

## **Ground Floor:**

(Front Of House) 3,358 sq.ft. (Back Of House) 1,389 sq.ft.

## **First Floor:**

(Front Of House) 1,983 sq.ft. (Back Of House) 2,497 sq.ft. Overall Total: 9,227 sq.ft.

#### Features:

- On Southend's Premier F&B Strip
- Approx. 9,227 Sq.Ft. Overall
- Close Odeon & Victoria Shopping Centre
- Suitable For Many F&B Uses
- Rear Parking For 2 Vehicles
- Fully Fitted & Equipped
- Impressive 60 Feet Frontage With Seating