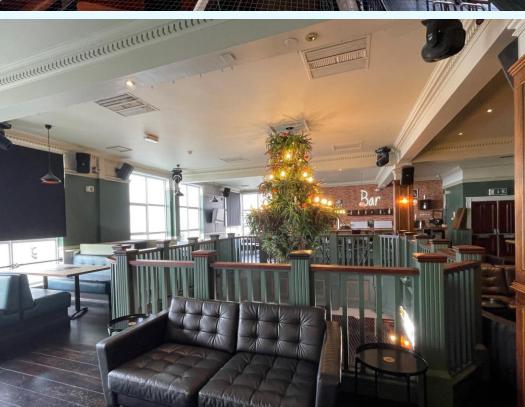

## **Ground Floor:**

(Front Of House) 3,358 sq.ft. (Back Of House) 1,389 sq.ft.

## **First Floor:**

(Front Of House) 1,983 sq.ft. (Back Of House) 2,497 sq.ft. Overall Total: 9,227 sq.ft.

#### Features:

- On Southend's Premier F&B Strip
- Approx. 9,227 Sq.Ft. Overall
- Close Odeon & Victoria Shopping Centre
- Suitable For Many F&B Uses
- Rear Parking For 2 Vehicles
- Fully Fitted & Equipped
- Impressive 60 Feet Frontage With Seating