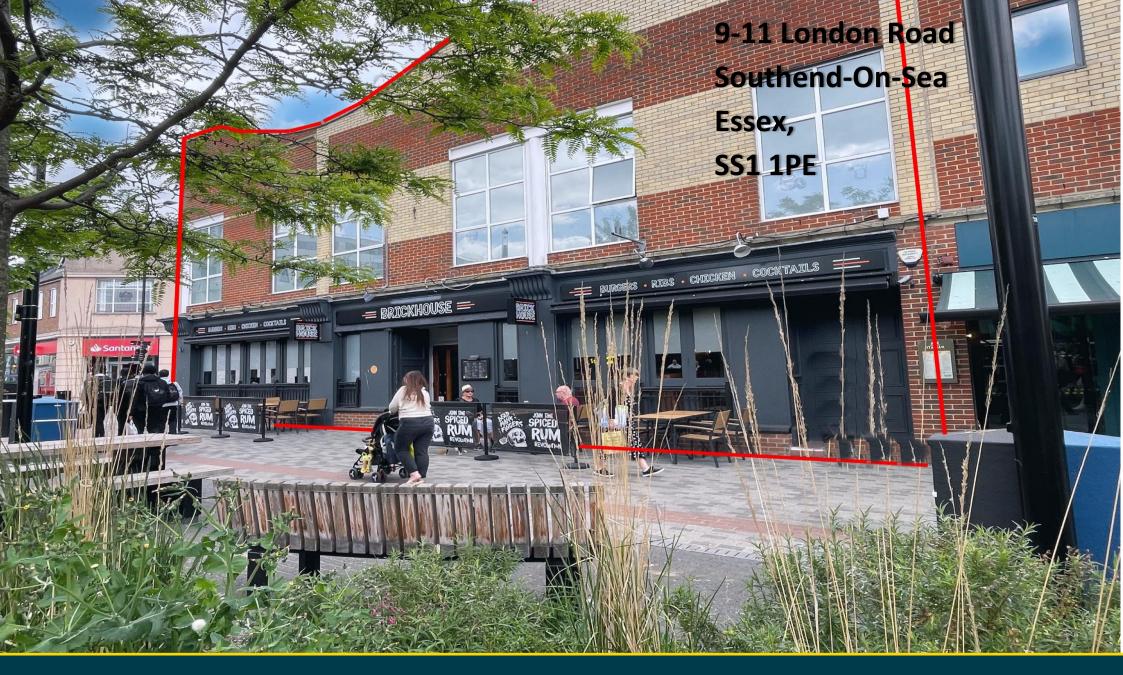

# 9-11 London Road, Southend-On-Sea, Essex, SS1 1PE

On the City's main Food & Beverage strip (known locally as The Broadway) & comprising a total of approx. 9,227 sq.ft. Ground Floor 4,747 sq.ft. & 1st floor 4,480 sq.ft. Other F&B occupiers include Pizza Express, Wagamama, Wing Stop, ASK, & Nando's.

#### Features:

- On Southend's Premier F&B Strip
- Approx. 9,227 Sq.Ft. Overall
- Close Odeon & Victoria Shopping Centre
- Suitable For Many F&B Uses
- Rear Parking For 2 Vehicles
- Fully Fitted & Equipped
- Impressive 60 Feet Frontage With Seating