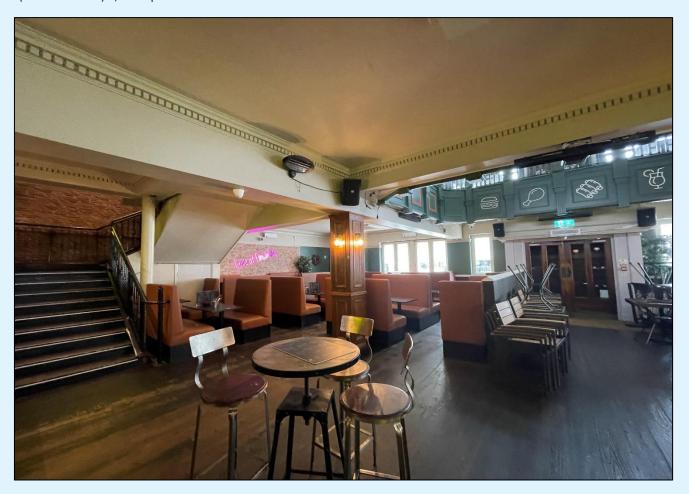

## **Ground Floor:**

(Front Of House) 3,358 sq.ft. (Back Of House) 1,389 sq.ft.

## **First Floor:**

(Front Of House) 1,983 sq.ft. (Back Of House) 2,497 sq.ft. Overall Total: 9,227 sq.ft.

#### Features:

- On Southend's Premier F&B Strip
- Approx. 9,227 Sq.Ft. Overall
- Close Odeon & Victoria Shopping Centre
- Suitable For Many F&B Uses
- Rear Parking For 2 Vehicles
- Fully Fitted & Equipped
- Impressive 60 Feet Frontage With Seating