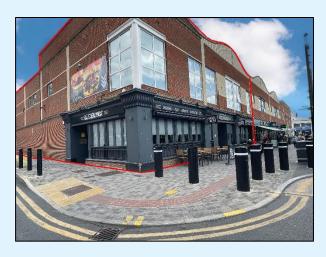

# 9-11 London Road, Southend-On-Sea, Essex, SS1 1PE

On the City's main Food & Beverage strip (known locally as The Broadway) & comprising a total of approx. 9,227 sq.ft. Ground Floor 4,747 sq.ft. & 1st floor 4,480 sq.ft. Other F&B occupiers include Pizza Express, Wagamama, Wing Stop, ASK, & Nando's.

#### Features:

- On Southend's Premier F&B Strip
- Approx. 9,227 Sq.Ft. Overall
- Close Odeon & Victoria Shopping Centre
- Suitable For Many F&B Uses
- Rear Parking For 2 Vehicles
- Fully Fitted & Equipped
- Impressive 60 Feet Frontage With Seating