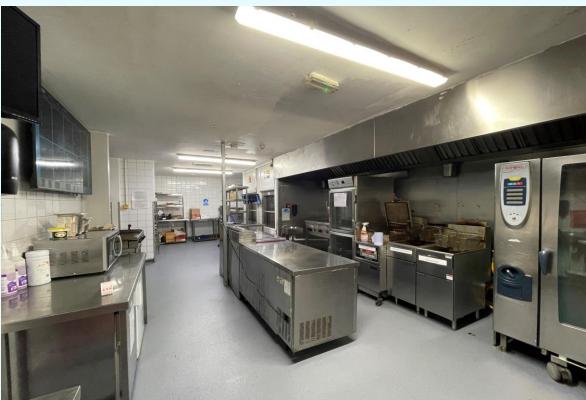

## **Ground Floor:**

(Front Of House) 3,358 sq.ft. (Back Of House) 1,389 sq.ft.

## **First Floor:**

(Front Of House) 1,983 sq.ft. (Back Of House) 2,497 sq.ft. Overall Total: 9,227 sq.ft.

#### Features:

- On Southend's Premier F&B Strip
- Approx. 9,227 Sq.Ft. Overall
- Close Odeon & Victoria Shopping Centre
- Suitable For Many F&B Uses
- Rear Parking For 2 Vehicles
- Fully Fitted & Equipped
- Impressive 60 Feet Frontage With Seating