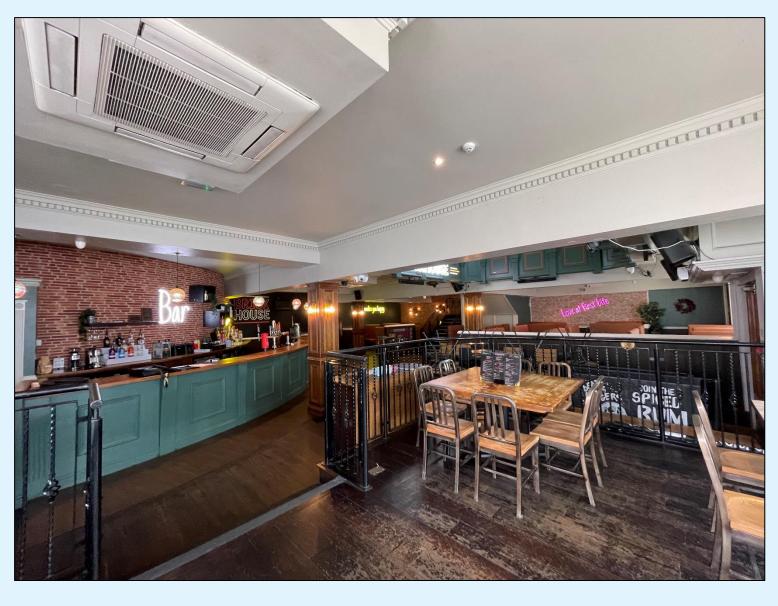

#### Features:

- On Southend's Premier F&B Strip
- Approx. 9,227 Sq.Ft. Overall
- Close Odeon & Victoria Shopping Centre
- Suitable For Many F&B Uses
- Rear Parking For 2 Vehicles
- Fully Fitted & Equipped
- Impressive 60 Feet Frontage With Seating