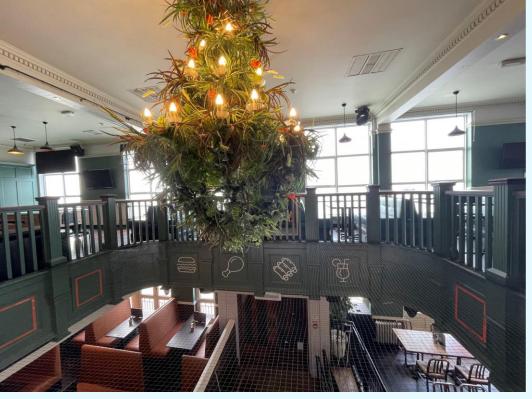

#### Features:

- On Southend's Premier F&B Strip
- Approx. 9,227 Sq.Ft. Overall
- Close Odeon & Victoria Shopping Centre
- Suitable For Many F&B Uses
- Rear Parking For 2 Vehicles
- Fully Fitted & Equipped
- Impressive 60 Feet Frontage With Seating