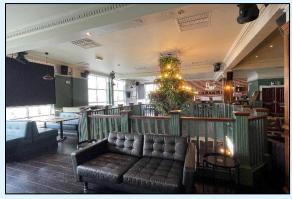

#### Features:

- On Southend's Premier F&B Strip
- Approx. 9,227 Sq.Ft. Overall
- Close Odeon & Victoria Shopping Centre
- Suitable For Many F&B Uses
- Rear Parking For 2 Vehicles
- Fully Fitted & Equipped
- Impressive 60 Feet Frontage With Seating