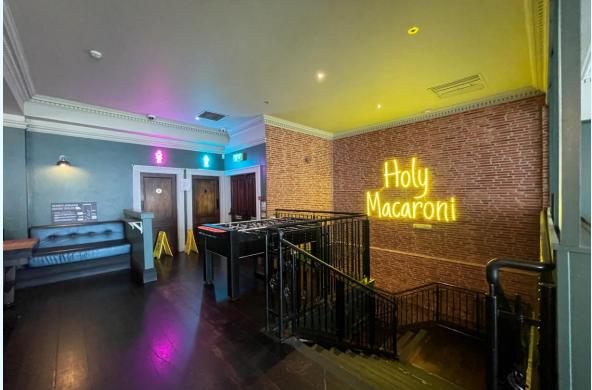

#### Features:

- On Southend's Premier F&B Strip
- Approx. 9,227 Sq.Ft. Overall
- Close Odeon & Victoria Shopping Centre
- Suitable For Many F&B Uses
- Rear Parking For 2 Vehicles
- Fully Fitted & Equipped
- Impressive 60 Feet Frontage With Seating