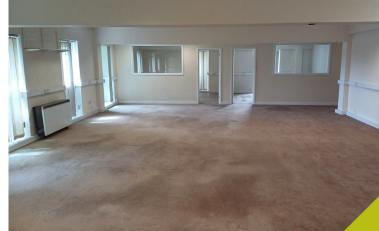

# TO LET

**2,130 Sq Ft** (197.88 Sq M)

- Within 100 metres of Enfield Town centre & Overground Station
- Predominantly open plan 1st floor suite with separate kitchen & staff area, two meeting rooms/offices plus server room
- Secure allocated parking
- Manned reception and communal facilities
- Excellent data connectivity

#### **DESCRIPTION**

- A first floor suite within this prestigious fivestorey office building
- The offices are predominantly open plan with board room, separate office, kitchen and server room
- There is a manned reception to the building with 24/7-hour access, allocated secure parking, wall mounted A/C, cat II surface mounted lighting and cat 5 data cabling
- The office also has access to shared W/Cs on each floor