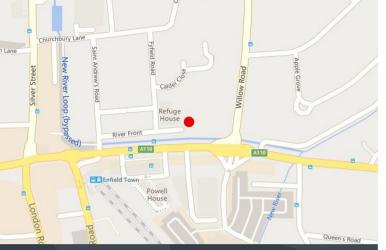

#### LOCATION

- Situated on River Front, parallel to Southbury Road and within 2 minutes walk of the main bustling retail heart of Enfield Town
- Diagonally opposite is Enfield Town Overground Station (Liverpool Street approximately 35 minutes) with underground connections at Seven Sisters (Victoria Line) and Liverpool Street (Metropolitan & Circle Lines)
- There are good road communication links:
- A10 (1 mile)
- M25 Junction 25 (3 miles)