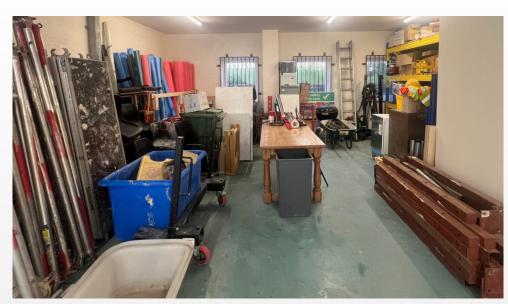

## Description

The property is an end of terrace, two storey business unit. The unit is arranged as storage/workshop accommodation on the ground floor with first floor offices.

The ground floor benefits from open-plan accommodation, a roller shutter door and kitchen & WC facilities. The first floor offices are modern and fitted with air conditioning to all office elements, carpeting, perimeter trunking and LED lighting. The first floor also benefits from a tea point.

There are 3 parking spaces included to the front of the property.