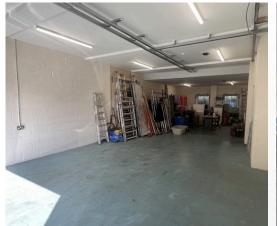

## Description

The property is an end of terrace, two storey business unit. The unit is arranged as storage/workshop accommodation on the ground floor with first floor offices.

The ground floor benefits from open-plan accommodation, a roller shutter door and kitchen & WC facilities. The first floor offices are modern and fitted with air conditioning to all office elements, carpeting, perimeter trunking and LED lighting. The first floor also benefits from a tea point.

### Accommodation

Ground floor warehouse | 1,086 Sq.ft | 100.89 Sq.m First floor office | 1,086 Sq.ft | 100.89 Sq.m TOTAL | 2,172 Sq.ft | 201.79 Sq.m

These floor areas are approximate and have been calculated on a gross internal basis.