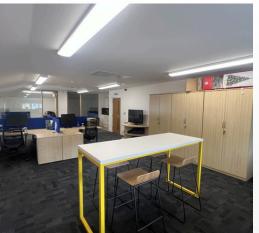

## Description

The property is an end of terrace, two storey business unit. The unit is arranged as storage/workshop accommodation on the ground floor with first floor offices.

The ground floor benefits from open-plan accommodation, a roller shutter door and kitchen & WC facilities. The first floor offices are modern and fitted with air conditioning to all office elements, carpeting, perimeter trunking and LED lighting. The first floor also benefits from a tea point.