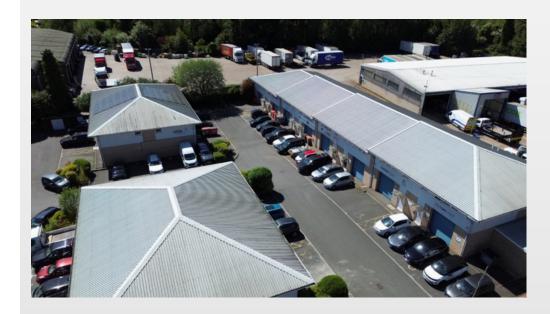

### Location

The property is situated within a modern commercial estate on the edge of Kings Langley. The M25 (J20) is within 1.5 miles. Kings Langley train station is within 1 mile of the property providing a regular service to London Euston (fastest time is 23 minutes).

The estate comprises a mix of office and industrial and pure office units located just off Primrose Hill which runs parallel to the A4251 and the A41.