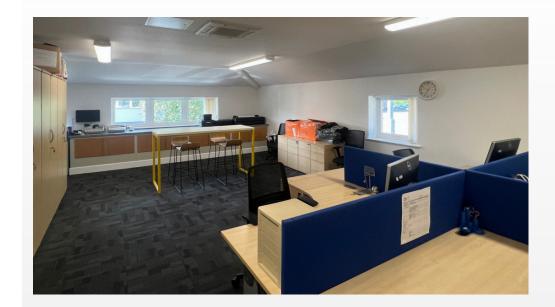

## Description

The property is an end of terrace, two storey business unit. The unit is arranged as storage/workshop accommodation on the ground floor with first floor offices.

The ground floor benefits from open-plan accommodation, a roller shutter door and kitchen & WC facilities. The first floor offices are modern and fitted with air conditioning to all office elements, carpeting, perimeter trunking and LED lighting. The first floor also benefits from a tea point.