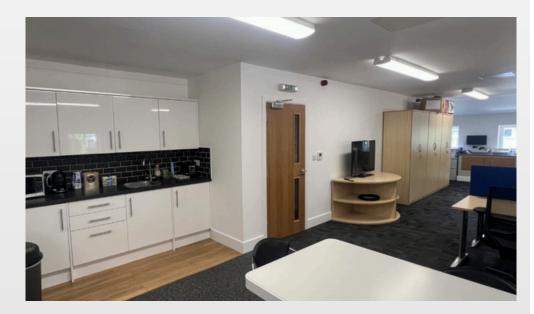

## Description

The property is an end of terrace, two storey business unit. The unit is arranged as storage/workshop accommodation on the ground floor with first floor offices.

The ground floor benefits from open-plan accommodation, a roller shutter door and kitchen & WC facilities. The first floor offices are modern and fitted with air conditioning to all office elements, carpeting, perimeter trunking and LED lighting. The first floor also benefits from a tea point.