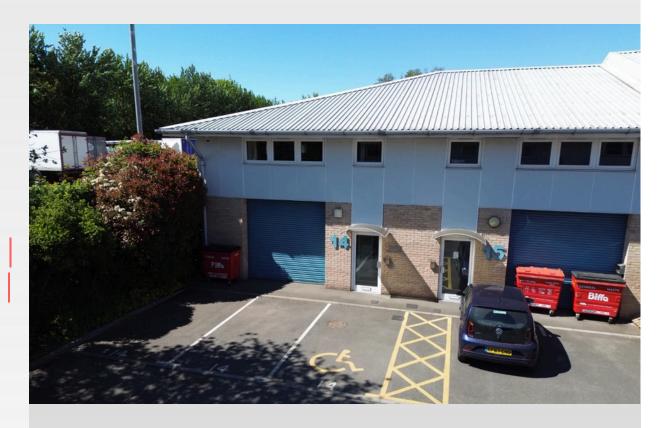

Unit 14 Abbots Business Park
Primrose Hill | Kings Langley |
WD4 8FR

Modern Business Unit | To Let | 2,172 Sq.ft

# Unit 14 Abbots Business Park | Primrose Hill | Kings Langley | WD4 8FR

There are 3 parking spaces included to the front of the property.