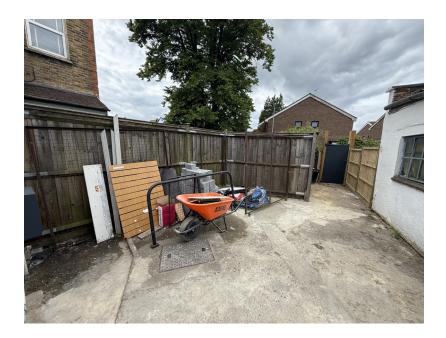

There is rear access to the shop via a pedestrian gate from Elm Road which leads in to a small enclosed concrete yard area.

#### **AMENITIES**

- Return Frontage
- Electric Security Shutters to Display Windows
- New Fuse Board
- Toilet
- Sink
- Rear Yard

#### **ACCOMMODATION**

|                    | SQ FT  | SQ M |
|--------------------|--------|------|
| Main Sales Area    | 404    | 37.5 |
| Ancillary Sales    | 160    | 14.9 |
| Rear Sales/Storage | 122    | 11.3 |
| TOTAL              | 686    | 63.7 |
| Rear Yard          | 326    | 30.3 |
| Display Frontage   | 10'11" | 3.33 |
| Return Frontage    | 12'1"  | 3.67 |