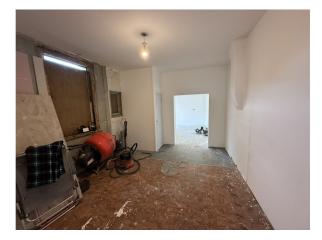

#### **DESCRIPTION**

The property comprises a retail corner shop with return frontage to both Kingston Road and Elm Road. There is an open plan sales area to the front which has just been redecorated with a new fuse board installed. Behind this is an ancillary sales area which leads into a further storage area with sink and separate toilet.

There is rear access to the shop via a pedestrian gate from Elm Road which leads in to a small enclosed concrete yard area.

#### **AMENITIES**

- Return Frontage
- Electric Security Shutters to Display Windows
- New Fuse Board
- Toilet
- Sink
- Rear Yard