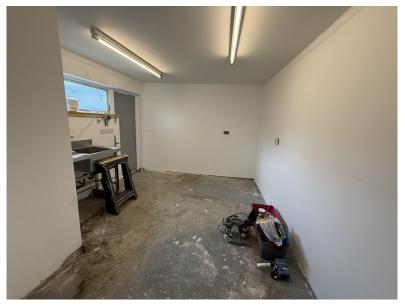

#### **DESCRIPTION**

The property comprises a retail corner shop with return frontage to both Kingston Road and Elm Road. There is an open plan sales area to the front which has just been redecorated with a new fuse board installed. Behind this is an ancillary sales area which leads into a further storage area with sink and separate toilet.

#### **ACCOMMODATION**

|                    | SQ FT  | SQ M |
|--------------------|--------|------|
| Main Sales Area    | 404    | 37.5 |
| Ancillary Sales    | 160    | 14.9 |
| Rear Sales/Storage | 122    | 11.3 |
| TOTAL              | 686    | 63.7 |
| Rear Yard          | 326    | 30.3 |
| Display Frontage   | 10'11" | 3.33 |
| Return Frontage    | 12'1"  | 3.67 |