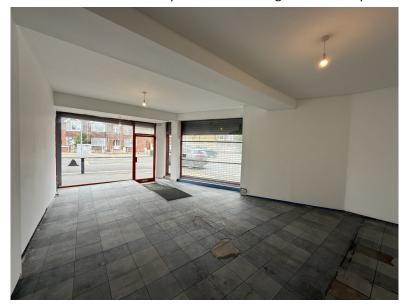

#### **DESCRIPTION**

The property comprises a retail corner shop with return frontage to both Kingston Road and Elm Road. There is an open plan sales area to the front which has just been redecorated with a new fuse board installed. Behind this is an ancillary sales area which leads into a further storage area with sink and separate toilet.

#### **ACCOMMODATION**

|                    | SQ FT  | SQ M |
|--------------------|--------|------|
| Main Sales Area    | 404    | 37.5 |
| Ancillary Sales    | 160    | 14.9 |
| Rear Sales/Storage | 122    | 11.3 |
| TOTAL              | 686    | 63.7 |
| Rear Yard          | 326    | 30.3 |
| Display Frontage   | 10'11" | 3.33 |
| Return Frontage    | 12'1"  | 3.67 |