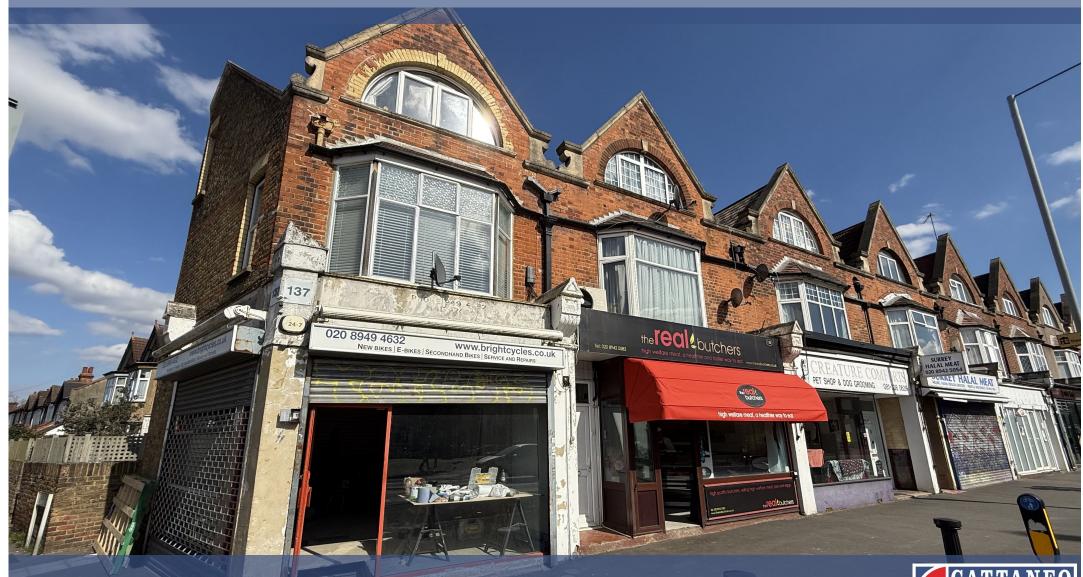

# PROMINENT CORNER SHOP WITH SMALL YARD 686 SQ FT (63.7 SQ M)

## TO LET

137 KINGSTON ROAD, NEW MALDEN, SURREY, KT3 3NX

#### **SITUATION**

The property is prominently located on the A2043 Kingston Road at the junction of Elm Road within half a mile of New Malden High Street. This busy local parade of shops comprises butchers, pet shop, sushi bar, dry cleaners all serving a built up residential area with many commuters living in the locality.

#### **DESCRIPTION**

The property comprises a retail corner shop with return frontage to both Kingston Road and Elm Road. There is an open plan sales area to the front which has just been redecorated with a new fuse board installed. Behind this is an ancillary sales area which leads into a further storage area with sink and separate toilet.

#### **AMENITIES**

- Return Frontage
- Electric Security Shutters to Display Windows
- New Fuse Board
- Toilet
- Sink
- Rear Yard