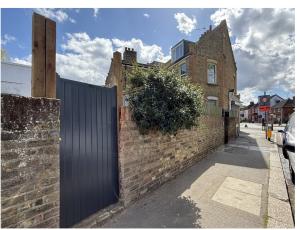

There is rear access to the shop via a pedestrian gate from Elm Road which leads in to a small enclosed concrete yard area.

#### **AMENITIES**

- Return Frontage
- Electric Security Shutters to Display Windows
- New Fuse Board
- Toilet
- Sink
- Rear Yard