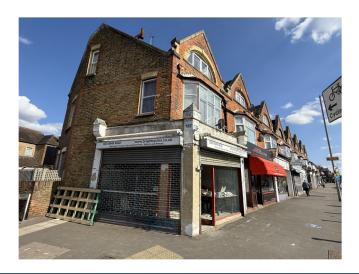

#### **SITUATION**

The property is prominently located on the A2043 Kingston Road at the junction of Elm Road within half a mile of New Malden High Street. This busy local parade of shops comprises butchers, pet shop, sushi bar, dry cleaners all serving a built up residential area with many commuters living in the locality.

#### **DESCRIPTION**

The property comprises a retail corner shop with return frontage to both Kingston Road and Elm Road. There is an open plan sales area to the front which has just been redecorated with a new fuse board installed. Behind this is an ancillary sales area which leads into a further storage area with sink and separate toilet.