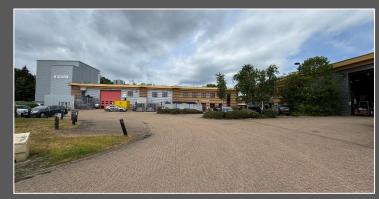

## Description

The Quadrangle is a well managed, modern development of 11 units situated on the popular and well established Abbey Park Industrial Estate. The property is a semi-detached unit of concrete portal frame construction with steel truss roof and brick/block and profile clad elevations. The height to the underside of the roof truss is 6.4m. The ground floor area consists mainly of a clear span warehouse/industrial area accessed via a large manual up and over loading door 5.3m (w) x 5.7m (h). Office accommodation and WC facilities are provided on the first floor. The property is to be extensively refurbished.

## Location

Abbey Park Industrial Estate is located to the south east of Romsey, accessed via the A27 and approximately 3 miles from J3 of the M27. Romsey mainline railway station is approximately 2.2 miles to the west and provides services to Southampton and Bristol.

Unit 1 The Quadrangle, Abbey Park Industrial Estate, Romsey

SAT NAV: SO51 9DL