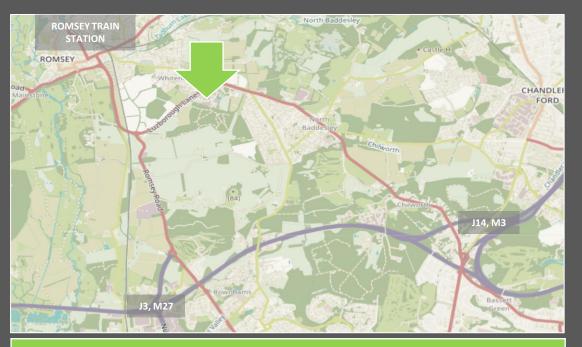

## Location

Abbey Park Industrial Estate is located to the south east of Romsey, accessed via the A27 and approximately 3 miles from J3 of the M27. Romsey mainline railway station is approximately 2.2 miles to the west and provides services to Southampton and Bristol.

#### **Business Rates**

Rateable Value - £44,250. All enquiries to Test Valley Borough Council <u>Find a business rates</u> <u>valuation - GOV.UK (www.gov.uk)</u>

| Destinations                      | Miles |
|-----------------------------------|-------|
| Junction 3, M27                   | 3.2   |
| Junction 14, M3                   | 7.2   |
| Romsey Railway Station            | 1.9   |
| Southampton International Airport | 8.7   |
| Southampton                       | 7.1   |
| Winchester                        | 12.3  |