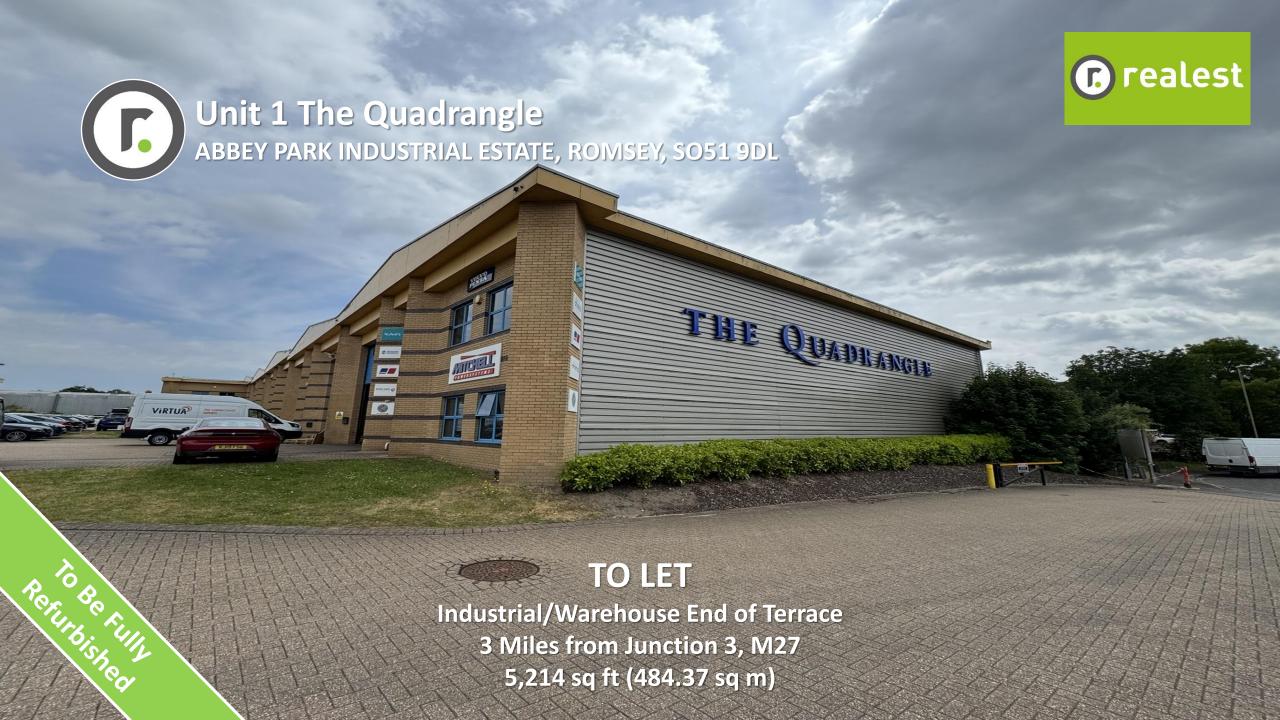

## Description

The Quadrangle is a well managed, modern development of 11 units situated on the popular and well established Abbey Park Industrial Estate. The property is a semi-detached unit of concrete portal frame construction with steel truss roof and brick/block and profile clad elevations. The height to the underside of the roof truss is 6.4m. The ground floor area consists mainly of a clear span warehouse/industrial area accessed via a large manual up and over loading door 5.3m (w) x 5.7m (h). Office accommodation and WC facilities are provided on the first floor. The property is to be extensively refurbished.

# **Specification**

- TO BE FULLY REFURBISHED
- 6.4m to underside haunch
- Manual up and over loading door 5.3m (w) x 5.7m (h)
- Bricked paved loading apron
- 10 car parking spaces
- ➤ EPC Rating D80 (to be reassessed post refurbishment)

## Location

Abbey Park Industrial Estate is located to the south east of Romsey, accessed via the A27 and approximately 3 miles from J3 of the M27. Romsey mainline railway station is approximately 2.2 miles to the west and provides services to Southampton and Bristol.