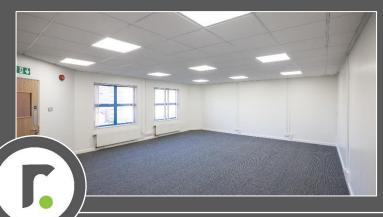

## Description

The Quadrangle is a well managed, modern development of 11 units situated on the popular and well established Abbey Park Industrial Estate. The property is a semi-detached unit of concrete portal frame construction with steel truss roof and brick/block and profile clad elevations. The height to the underside of the roof truss is 6.4m. The ground floor area consists mainly of a clear span warehouse/industrial area accessed via a large manual up and over loading door 5.3m (w) x 5.7m (h). Office accommodation and WC facilities are provided on the first floor. The property is to be extensively refurbished.

# **Specification**

- TO BE FULLY REFURBISHED
- 6.4m to underside haunch
- Manual up and over loading door 5.3m (w) x 5.7m (h)
- Bricked paved loading apron
- 10 car parking spaces
- ➤ EPC Rating D80 (to be reassessed post refurbishment)