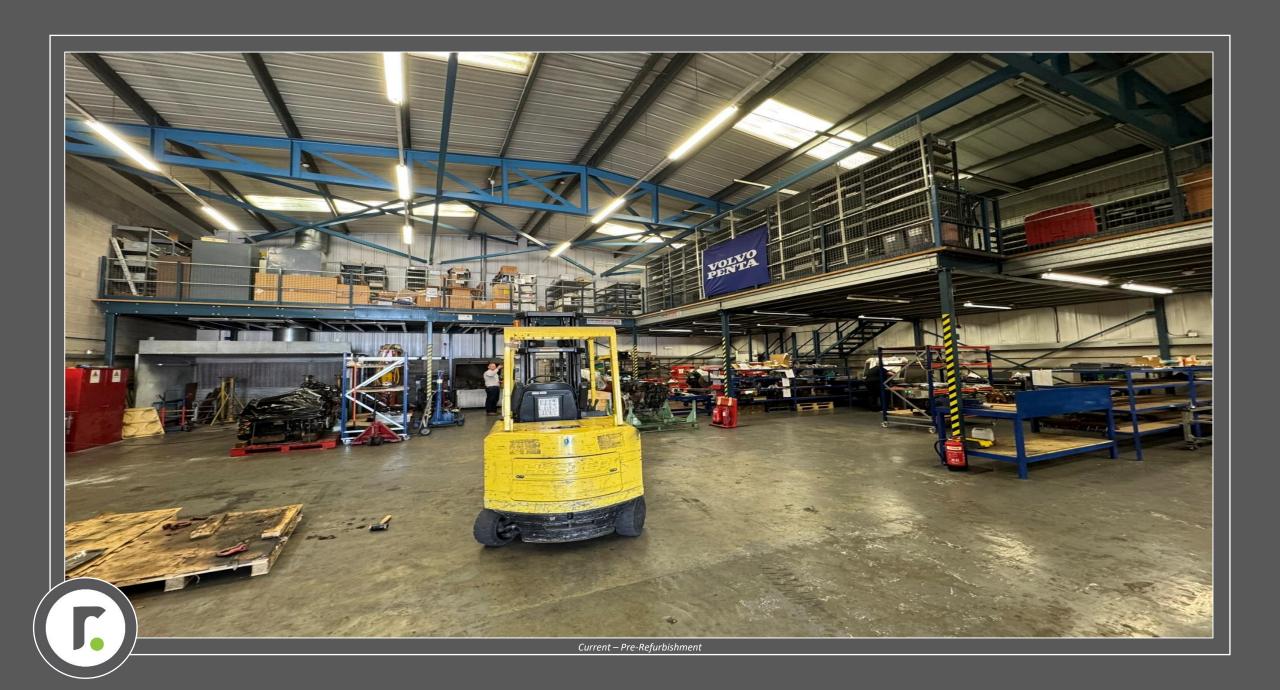

## Description

The Quadrangle is a well managed, modern development of 11 units situated on the popular and well established Abbey Park Industrial Estate. The property is a semi-detached unit of concrete portal frame construction with steel truss roof and brick/block and profile clad elevations. The height to the underside of the roof truss is 6.4m. The ground floor area consists mainly of a clear span warehouse/industrial area accessed via a large manual up and over loading door 5.3m (w) x 5.7m (h). Office accommodation and WC facilities are provided on the first floor. The property is to be extensively refurbished.

# **Specification**

- TO BE FULLY REFURBISHED
- 6.4m to underside haunch
- Manual up and over loading door 5.3m (w) x 5.7m (h)
- Bricked paved loading apron
- 10 car parking spaces
- ➤ EPC Rating D80 (to be reassessed post refurbishment)