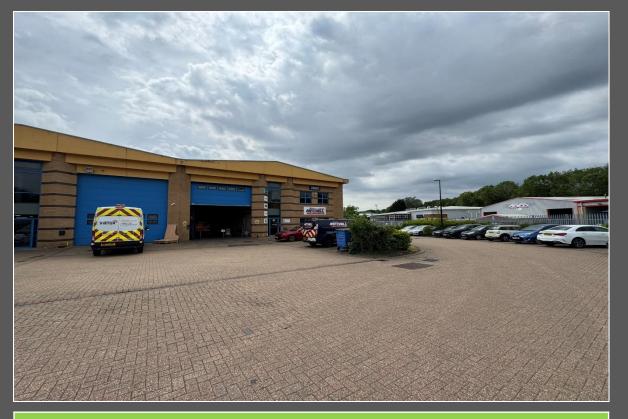

## Description

The Quadrangle is a well managed, modern development of 11 units situated on the popular and well established Abbey Park Industrial Estate. The property is a semi-detached unit of concrete portal frame construction with steel truss roof and brick/block and profile clad elevations. The height to the underside of the roof truss is 6.4m. The ground floor area consists mainly of a clear span warehouse/industrial area accessed via a large manual up and over loading door 5.3m (w) x 5.7m (h). Office accommodation and WC facilities are provided on the first floor. The property is to be extensively refurbished.

# **Specification**

- TO BE FULLY REFURBISHED
- 6.4m to underside haunch
- Manual up and over loading door 5.3m (w) x 5.7m (h)
- Bricked paved loading apron
- 10 car parking spaces
- ➤ EPC Rating D80 (to be reassessed post refurbishment)