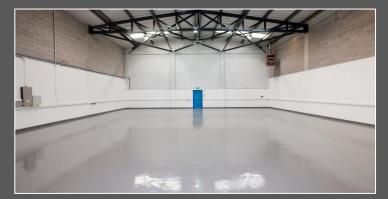

## Description

The Quadrangle is a well managed, modern development of 11 units situated on the popular and well established Abbey Park Industrial Estate. The property is a semi-detached unit of concrete portal frame construction with steel truss roof and brick/block and profile clad elevations. The height to the underside of the roof truss is 6.4m. The ground floor area consists mainly of a clear span warehouse/industrial area accessed via a large manual up and over loading door 5.3m (w) x 5.7m (h). Office accommodation and WC facilities are provided on the first floor. The property is to be extensively refurbished.

# **Specification**

- TO BE FULLY REFURBISHED
- 6.4m to underside haunch
- Manual up and over loading door 5.3m (w) x 5.7m (h)
- Bricked paved loading apron
- 10 car parking spaces
- ➤ EPC Rating D80 (to be reassessed post refurbishment)