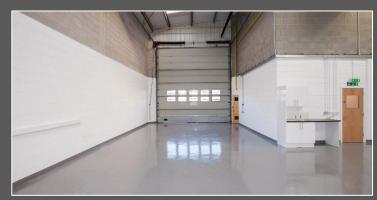

## Description

The Quadrangle is a well managed, modern development of 11 units situated on the popular and well established Abbey Park Industrial Estate. The property is a semi-detached unit of concrete portal frame construction with steel truss roof and brick/block and profile clad elevations. The height to the underside of the roof truss is 6.4m. The ground floor area consists mainly of a clear span warehouse/industrial area accessed via a large manual up and over loading door 5.3m (w) x 5.7m (h). Office accommodation and WC facilities are provided on the first floor. The property is to be extensively refurbished.

# **Specification**

- TO BE FULLY REFURBISHED
- 6.4m to underside haunch
- Manual up and over loading door 5.3m (w) x 5.7m (h)
- Bricked paved loading apron
- 10 car parking spaces
- ➤ EPC Rating D80 (to be reassessed post refurbishment)