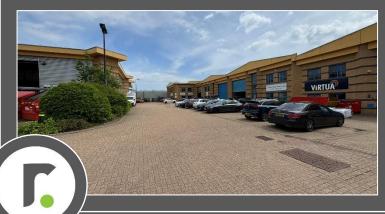

## Description

The Quadrangle is a well managed, modern development of 11 units situated on the popular and well established Abbey Park Industrial Estate. The property is a semi-detached unit of concrete portal frame construction with steel truss roof and brick/block and profile clad elevations. The height to the underside of the roof truss is 6.4m. The ground floor area consists mainly of a clear span warehouse/industrial area accessed via a large manual up and over loading door 5.3m (w) x 5.7m (h). Office accommodation and WC facilities are provided on the first floor. The property is to be extensively refurbished.

## Location

Abbey Park Industrial Estate is located to the south east of Romsey, accessed via the A27 and approximately 3 miles from J3 of the M27. Romsey mainline railway station is approximately 2.2 miles to the west and provides services to Southampton and Bristol.

Unit 1 The Quadrangle, Abbey Park Industrial Estate, Romsey

SAT NAV: SO51 9DL