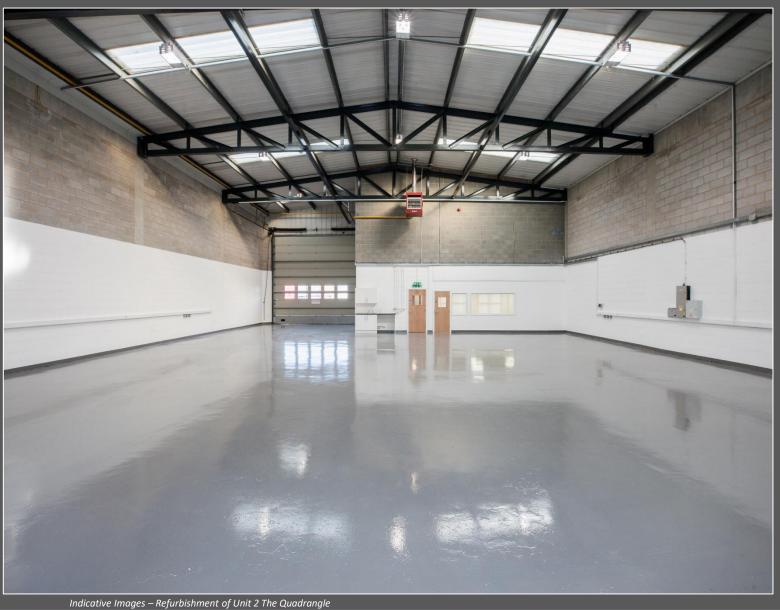

## Description

The Quadrangle is a well managed, modern development of 11 units situated on the popular and well established Abbey Park Industrial Estate. The property is a semi-detached unit of concrete portal frame construction with steel truss roof and brick/block and profile clad elevations. The height to the underside of the roof truss is 6.4m. The ground floor area consists mainly of a clear span warehouse/industrial area accessed via a large manual up and over loading door 5.3m (w) x 5.7m (h). Office accommodation and WC facilities are provided on the first floor. The property is to be extensively refurbished.

# **Specification**

- TO BE FULLY REFURBISHED
- 6.4m to underside haunch
- Manual up and over loading door 5.3m (w) x 5.7m (h)
- Bricked paved loading apron
- 10 car parking spaces
- ➤ EPC Rating D80 (to be reassessed post refurbishment)