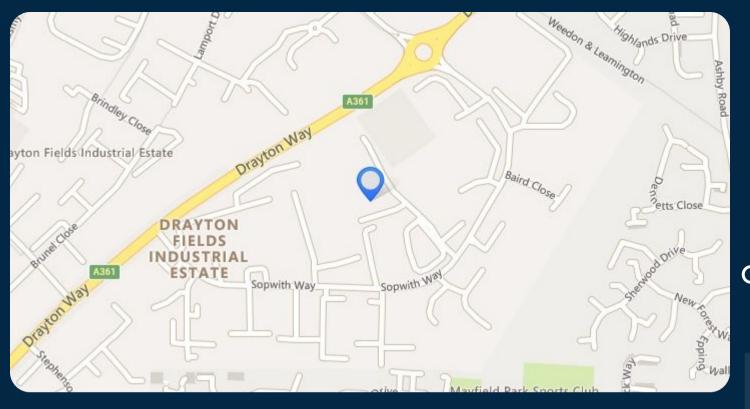

### Location

Daventry is located approximately 12 miles west of the county town of Northampton and has good access to Junctions 16 and 18 of the M1 motorway and also the M45 and M40 motorways and the A5 trunk road.