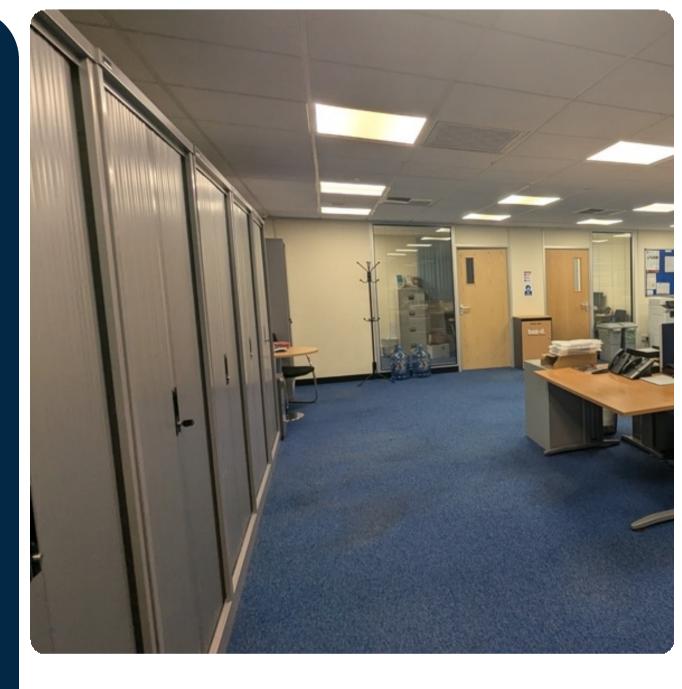

## Description

This modern and well-maintained office space offers a comfortable work environment with amenities designed to support productivity and convenience. This two-storey office building contains W/C on both floors, kitchens with breakout areas, reception and a mix of open space and compartmented offices areas. The site benefits from 14+ on site car parks, Air conditioning and gas boiler heating.