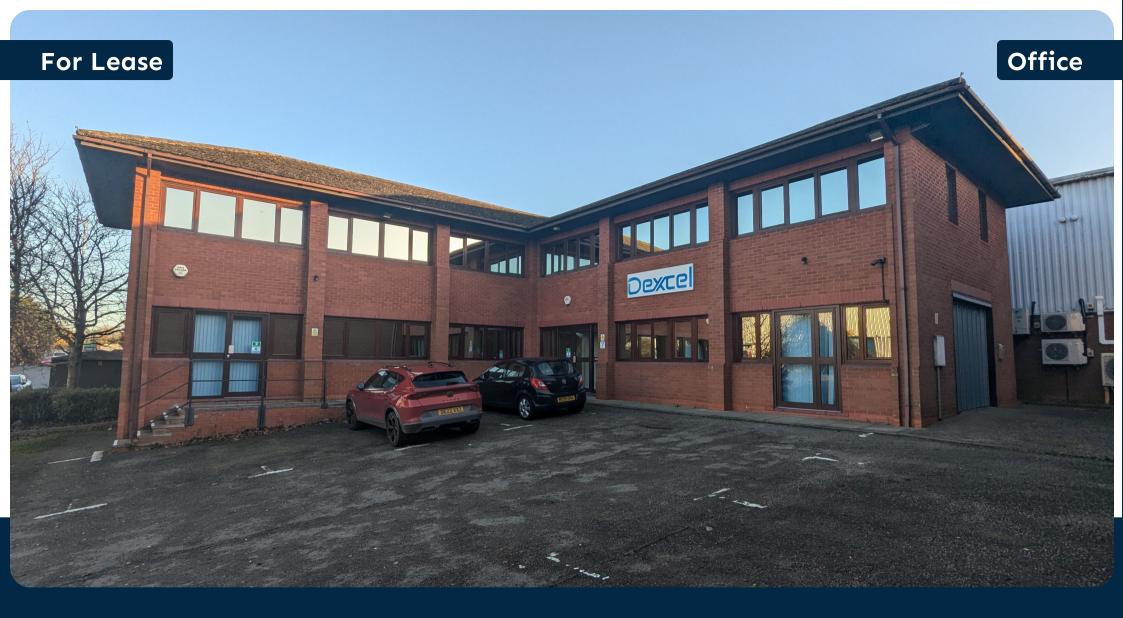

## **Key Features**

- Two-Storey Offices
- In the heart of an industrial estate
- 14 Parking Spaces On Site
- Available Immediately
- Air Conditoning and Heating
- Modern Building

7 Sopwith Way, Drayton Fields Industrial Estate, Daventry, NN11 8PB

## Description

This modern and well-maintained office space offers a comfortable work environment with amenities designed to support productivity and convenience. This two-storey office building contains W/C on both floors, kitchens with breakout areas, reception and a mix of open space and compartmented offices areas. The site benefits from 14+ on site car parks, Air conditioning and gas boiler heating.