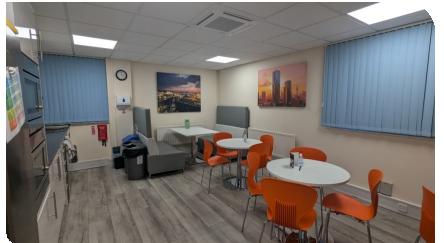

## Description

This modern and well-maintained office space offers a comfortable work environment with amenities designed to support productivity and convenience. This two-storey office building contains W/C on both floors, kitchens with breakout areas, reception and a mix of open space and compartmented offices areas. The site benefits from 14+ on site car parks, Air conditioning and gas boiler heating.