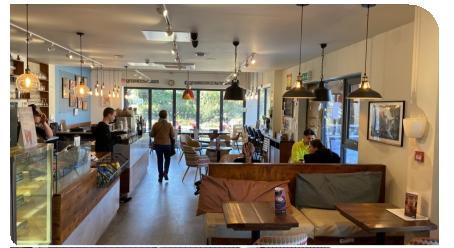

## **Description**

The coffee shop at Rosalind Court comprises high quality cafe premises opposite Stratford railway station. The unit is attached to the Rosalind Court Independent Living Scheme, from which it has direct access for its residents. The cafe occupies a corner plot with glass frontage, as well as a generous outdoor seating area. Internally, the cafe area makes up approximately 82% of the floor area, with remainder assigned to an office / storage area and WCs, including one accessible WC.