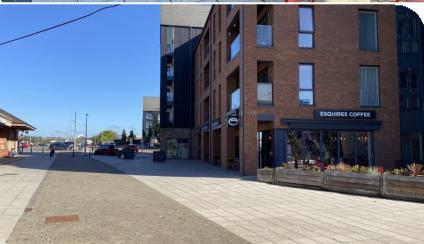

#### Location

The coffee shop is ideally located directly opposite the entrance and exit to Stratford-upon-Avon Railway Station, and forms part of the Rosalind Court Independent Living Scheme. Stratford town centre is approximately a 5 minute walk away.

## **Description**

The coffee shop at Rosalind Court comprises high quality cafe premises opposite Stratford railway station. The unit is attached to the Rosalind Court Independent Living Scheme, from which it has direct access for its residents. The cafe occupies a corner plot with glass frontage, as well as a generous outdoor seating area. Internally, the cafe area makes up approximately 82% of the floor area, with remainder assigned to an office / storage area and WCs, including one accessible WC.