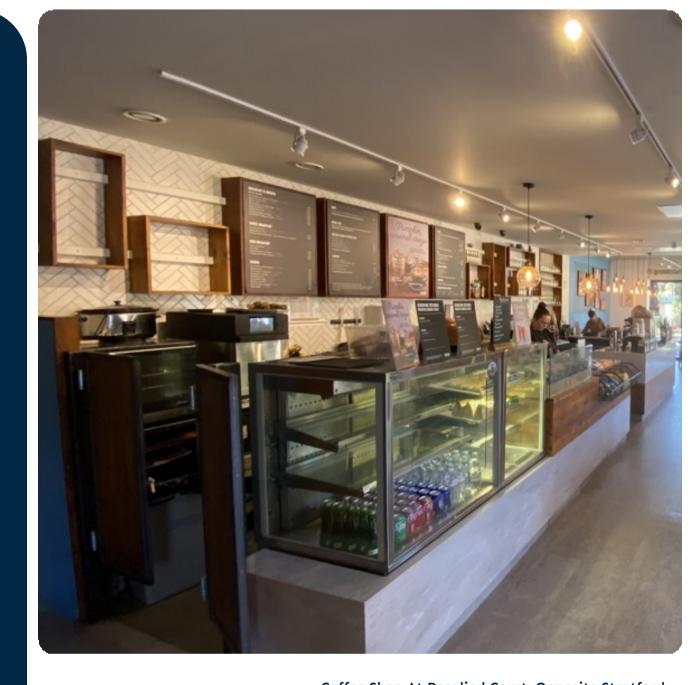

## **Description**

The coffee shop at Rosalind Court comprises high quality cafe premises opposite Stratford railway station. The unit is attached to the Rosalind Court Independent Living Scheme, from which it has direct access for its residents. The cafe occupies a corner plot with glass frontage, as well as a generous outdoor seating area. Internally, the cafe area makes up approximately 82% of the floor area, with remainder assigned to an office / storage area and WCs, including one accessible WC.