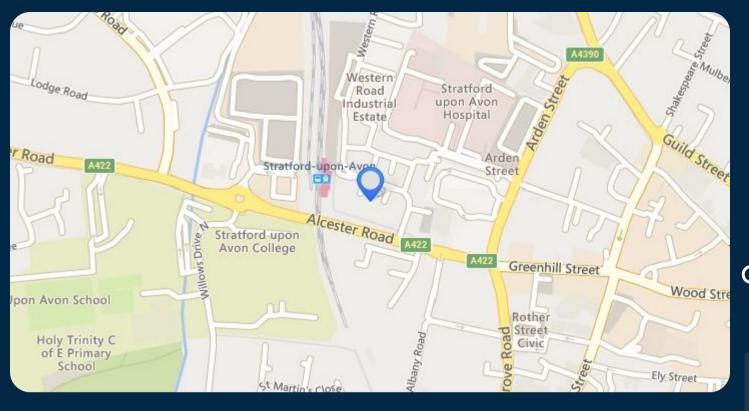

#### Location

The coffee shop is ideally located directly opposite the entrance and exit to Stratford-upon-Avon Railway Station, and forms part of the Rosalind Court Independent Living Scheme. Stratford town centre is approximately a 5 minute walk away.