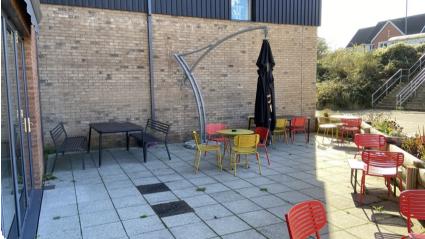

# **Key Features**

- Opposite Stratford-upon-Avon train station
- Attached to large independent living scheme with direct access
- CCTV
- Generous outdoor seating area
- Regular foot traffic
- Alcohol licence: 07:00 22:00 Mon Sun

## **Description**

The coffee shop at Rosalind Court comprises high quality cafe premises opposite Stratford railway station. The unit is attached to the Rosalind Court Independent Living Scheme, from which it has direct access for its residents. The cafe occupies a corner plot with glass frontage, as well as a generous outdoor seating area. Internally, the cafe area makes up approximately 82% of the floor area, with remainder assigned to an office / storage area and WCs, including one accessible WC.