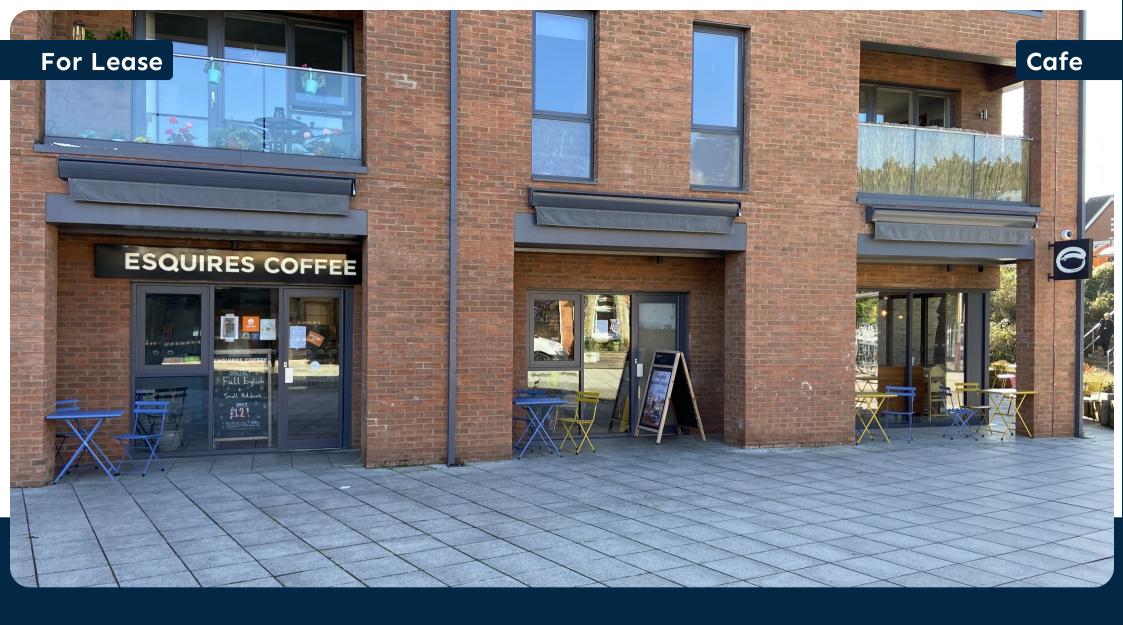

# Coffee Shop At Rosalind Court

Opposite Stratford-upon-Avon Station, Brunel Way, Stratford-Upon-Avon CV37 6EL

- £ £25,000 Per Annum

# **Key Features**

- Opposite Stratford-upon-Avon train station
- Attached to large independent living scheme with direct access
- CCTV
- Generous outdoor seating area
- Regular foot traffic
- Alcohol licence: 07:00 22:00 Mon Sun

#### Location

The coffee shop is ideally located directly opposite the entrance and exit to Stratford-upon-Avon Railway Station, and forms part of the Rosalind Court Independent Living Scheme. Stratford town centre is approximately a 5 minute walk away.

## **Description**

The coffee shop at Rosalind Court comprises high quality cafe premises opposite Stratford railway station. The unit is attached to the Rosalind Court Independent Living Scheme, from which it has direct access for its residents. The cafe occupies a corner plot with glass frontage, as well as a generous outdoor seating area. Internally, the cafe area makes up approximately 82% of the floor area, with remainder assigned to an office / storage area and WCs, including one accessible WC.