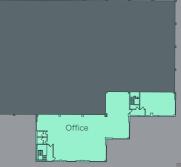

Eaves height of 6.2m

Prominence onto the A643

Modern HQ office accommodation extending to 7,910 sq. ft. (36%)

Generous parking provisions

2 x Full height, roller shutter doors

|                        | Sq.ft  | Sq.m     |
|------------------------|--------|----------|
| Ground Floor warehouse | 13,834 | 1,285.22 |
| Ground Floor offices   | 3,955  | 367.43   |
| First Floor office     | 3,955  | 367.43   |
| Total                  | 21,744 | 2,020.08 |

GROUND FLOOR

FIRST FLOOR