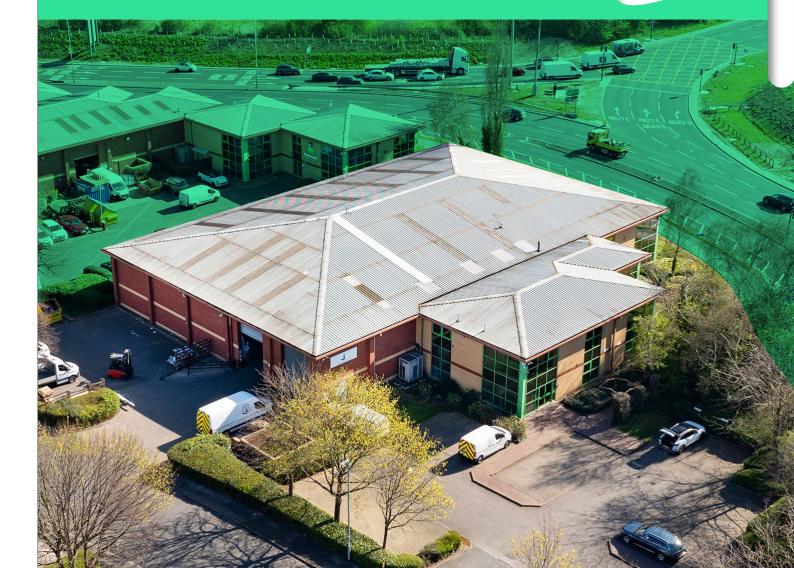

Modern hybrid warehouse/office premises **21,744 sq.ft** (2,020.08 sq.m)

# Maple Park

### **DESCRIPTION**

The property comprises a detached industrial /warehouse premises of steel portal frame construction with external brickwork elevation.

The unit benefits from the following specification:

Eaves height of 6.2m

Prominence onto the A643

Modern HQ office accommodation extending to 7,910 sq. ft. (36%)

Generous parking provisions

2 x Full height, roller shutter doors

|                        | Sq.ft  | Sq.m     |
|------------------------|--------|----------|
| Ground Floor warehouse | 13,834 | 1,285.22 |
| Ground Floor offices   | 3,955  | 367.43   |
| First Floor office     | 3,955  | 367.43   |
| Total                  | 21,744 | 2,020.08 |