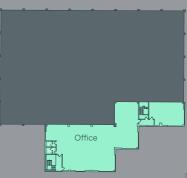

Eaves height of 6.2m

Prominence onto the A643

Modern HQ office accommodation extending to 7,910 sq. ft. (36%)

Generous parking provisions

2 x Full height, roller shutter doors

|                        | Sq.ft  | Sq.m     |
|------------------------|--------|----------|
| Ground Floor warehouse | 13,834 | 1,285.22 |
| Ground Floor offices   | 3,955  | 367.43   |
| First Floor office     | 3,955  | 367.43   |
| Total                  | 21,744 | 2,020.08 |

GROUND FLOOR

FIRST FLOOR