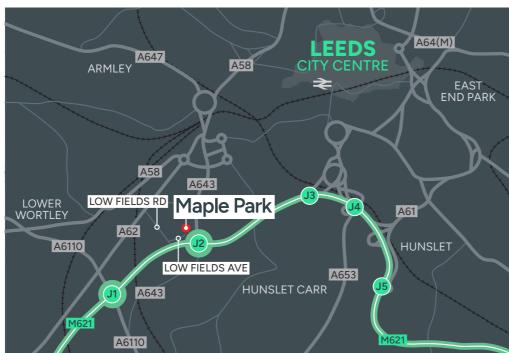

# **LOCATION**

The property, which is part of the Maple Park estate, is accessed from Lowfields Road, which in turn connects directly to Gelderd Road (A62). Gelderd Road is a main arterial route into Leeds City Centre c.1.5 miles to the northeast via the A58.

The building benefits from direct access into Leeds City Centre (within 1.5 miles) and excellent connectivity to the national motorway network. Junction 1 of the M621 is accessed approximately 0.8 miles to the south while Junction 2 is situated 1.5 miles to the east.