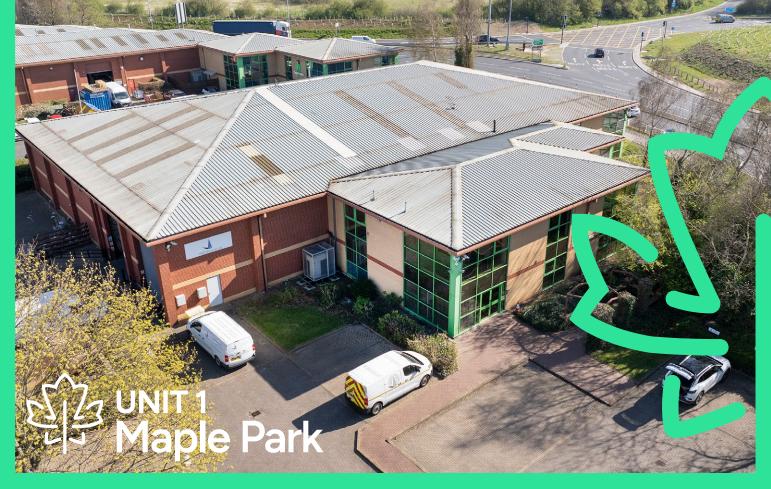

# Maple Park

### **DESCRIPTION**

The property comprises a detached industrial /warehouse premises of steel portal frame construction with external brickwork elevation.

The unit benefits from the following specification:

Eaves height of 6.2m

Prominence onto the A643

Modern HQ office accommodation extending to 7,910 sq. ft. (36%)

Generous parking provisions

2 x Full height, roller shutter doors

|                        | Sq.ft  | Sq.m     |
|------------------------|--------|----------|
| Ground Floor warehouse | 13,834 | 1,285.22 |
| Ground Floor offices   | 3,955  | 367.43   |
| First Floor office     | 3,955  | 367.43   |
| Total                  | 21,744 | 2,020.08 |