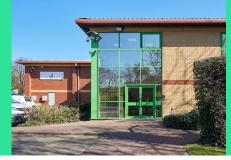

### **DESCRIPTION**

The property comprises a detached industrial /warehouse premises of steel portal frame construction with external brickwork elevation.

The unit benefits from the following specification:

Eaves height of 6.2m

Prominence onto the A643

Modern HQ office accommodation extending to 7,910 sq. ft. (36%)

Generous parking provisions

2 x Full height, roller shutter doors

|                        | Sq.ft  | Sq.m     |
|------------------------|--------|----------|
| Ground Floor warehouse | 13,834 | 1,285.22 |
| Ground Floor offices   | 3,955  | 367.43   |
| First Floor office     | 3,955  | 367.43   |
| Total                  | 21,744 | 2,020.08 |