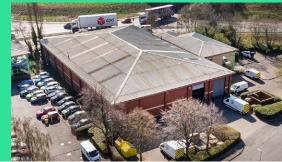

### **DESCRIPTION**

The property comprises a detached industrial /warehouse premises of steel portal frame construction with external brickwork elevation.

The unit benefits from the following specification:

Eaves height of 6.2m

Prominence onto the A643

Modern HQ office accommodation extending to 7,910 sq. ft. (36%)

Generous parking provisions

2 x Full height, roller shutter doors

|                        | Sq.ft  | Sq.m     |
|------------------------|--------|----------|
| Ground Floor warehouse | 13,834 | 1,285.22 |
| Ground Floor offices   | 3,955  | 367.43   |
| First Floor office     | 3,955  | 367.43   |
| Total                  | 21,744 | 2,020.08 |