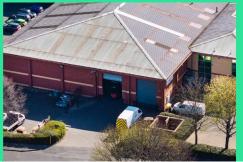

### **DESCRIPTION**

The property comprises a detached industrial /warehouse premises of steel portal frame construction with external brickwork elevation.

The unit benefits from the following specification:

Eaves height of 6.2m

Prominence onto the A643

Modern HQ office accommodation extending to 7,910 sq. ft. (36%)

Generous parking provisions

2 x Full height, roller shutter doors

|                        | Sq.ft  | Sq.m     |
|------------------------|--------|----------|
| Ground Floor warehouse | 13,834 | 1,285.22 |
| Ground Floor offices   | 3,955  | 367.43   |
| First Floor office     | 3,955  | 367.43   |
| Total                  | 21,744 | 2,020.08 |