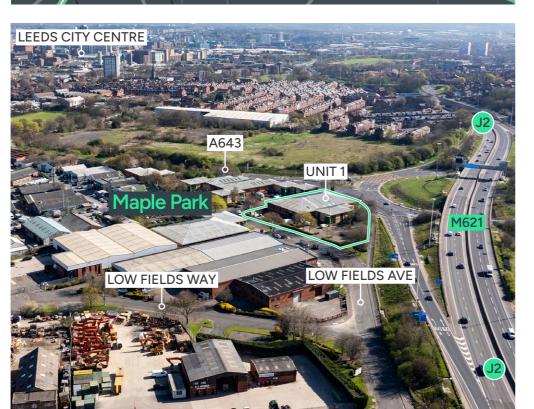

# **LOCATION**

The property, which is part of the Maple Park estate, is accessed from Lowfields Road, which in turn connects directly to Gelderd Road (A62). Gelderd Road is a main arterial route into Leeds City Centre c.1.5 miles to the northeast via the A58.

The building benefits from direct access into Leeds City Centre (within 1.5 miles) and excellent connectivity to the national motorway network. Junction 1 of the M621 is accessed approximately 0.8 miles to the south while Junction 2 is situated 1.5 miles to the east.

The location is popular with industrial and distribution companies together with a clustering of roadside occupiers taking advantage of the high levels of passing traffic with surrounding occupiers including: