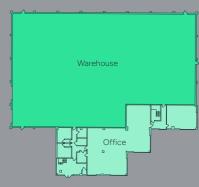

### **DESCRIPTION**

The property comprises a detached industrial /warehouse premises of steel portal frame construction with external brickwork elevation.

The unit benefits from the following specification:

Eaves height of 6.2m

Prominence onto the A643

Modern HQ office accommodation extending to 7,910 sq. ft. (36%)

Generous parking provisions

2 x Full height, roller shutter doors

|                        | Sq.ft  | Sq.m     |
|------------------------|--------|----------|
| Ground Floor warehouse | 13,834 | 1,285.22 |
| Ground Floor offices   | 3,955  | 367.43   |
| First Floor office     | 3,955  | 367.43   |
| Total                  | 21,744 | 2,020.08 |

GROUND FLOOR

FIRST FLOOR