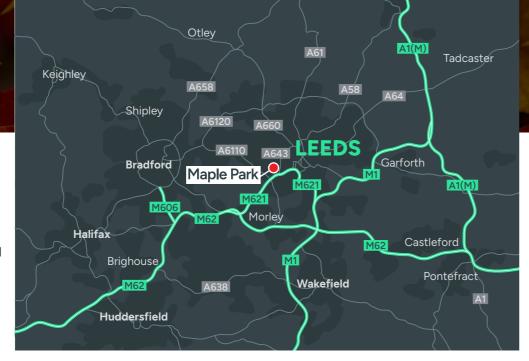

# **LOCATION**

The property, which is part of the Maple Park estate, is accessed from Lowfields Road, which in turn connects directly to Gelderd Road (A62). Gelderd Road is a main arterial route into Leeds City Centre c.1.5 miles to the northeast via the A58.

The building benefits from direct access into Leeds City Centre (within 1.5 miles) and excellent connectivity to the national motorway network. Junction 1 of the M621 is accessed approximately 0.8 miles to the south while Junction 2 is situated 1.5 miles to the east.