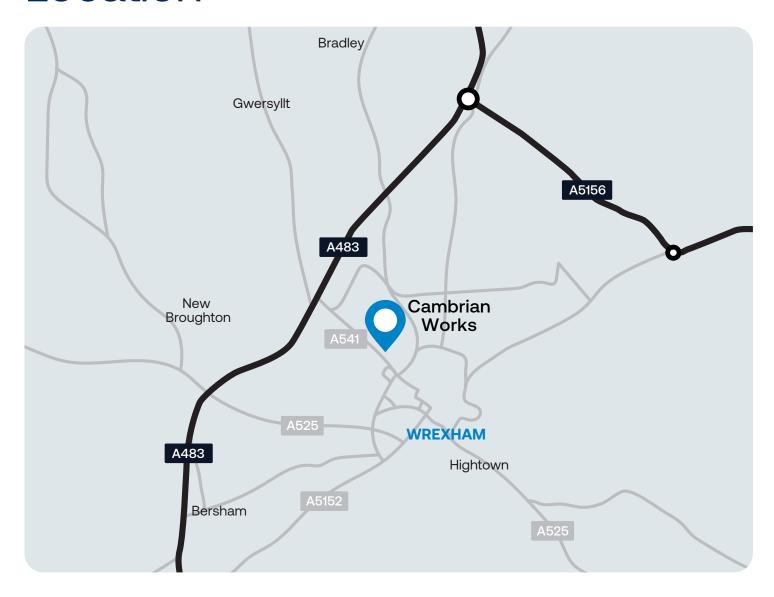

#### Location

Cambrian Work is detached industrial facility which occupies a plot extending to 4.22 acres in a strategic location in the heart of Wrexham.

The site is situated within 0.5 miles of A483 the main arterial route serving Wales running from Swansea in the south to Chester in the North.

The site is strategically located immediately adjacent to Wrexham General Station and would also be suitable for a wide range of alternative uses - subject to planning permission.