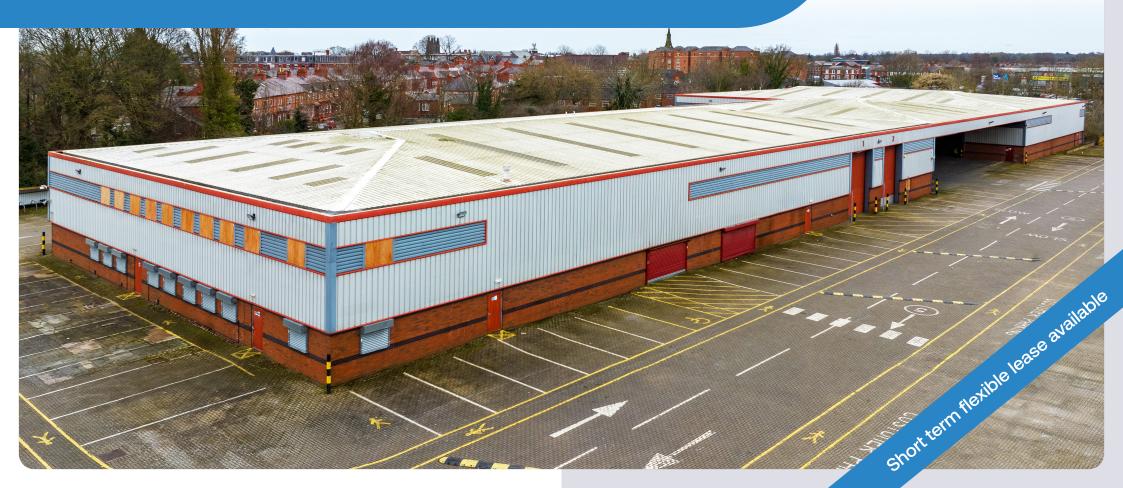

## Cambrian Works Wrexham

Station Approach, Wrexham, LL11 2AA

Warehouse Available to let | 73,972 sq ft

Location

#### 73,972 sq ft

Secure self-contained site

Concrete surfaced loading yard

Level access loading doors

35% site coverage - 4.22 acre yard

6.m eaves height

This well-presented industrial/warehouse facility comprises two buildings linked by a large canopy. The property sits within a secure, self-contained site and offers a practical layout ideal for a range of industrial or logistics operations.

The unit benefits from 6m eaves, level-access loading doors and a concrete-surfaced loading yard, supporting efficient goods movement and day-to-day functionality. With a low site coverage of approximately 35% (excluding the canopy), the property offers significant external yard space—perfect for vehicle circulation, storage, or potential expansion.