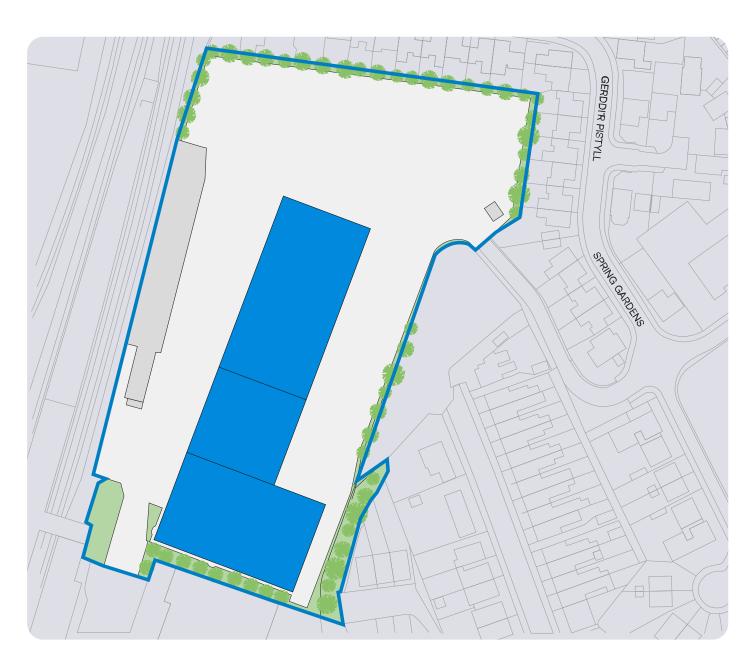

### Site plan & accommodation

| Unit                       | Property Type | Area (Sq Ft) | Availability |
|----------------------------|---------------|--------------|--------------|
| Trade Counter/<br>Showroom | Warehouse     | 9,517        | Immediately  |
| Warehouse                  | Warehouse     | 31,000       | Immediately  |
| Stores                     | Warehouse     | 2,605        | Immediately  |
| First Floor Offices        | Office        | 2,165        | Immediately  |
| Mezzanine                  | Warehouse     | 10,334       | Immediately  |
| Canopy                     | Warehouse     | 10,124       | Immediately  |
| Detached Brick Store       | Warehouse     | 8,227        | Immediately  |
| Total                      |               | 73,972       |              |