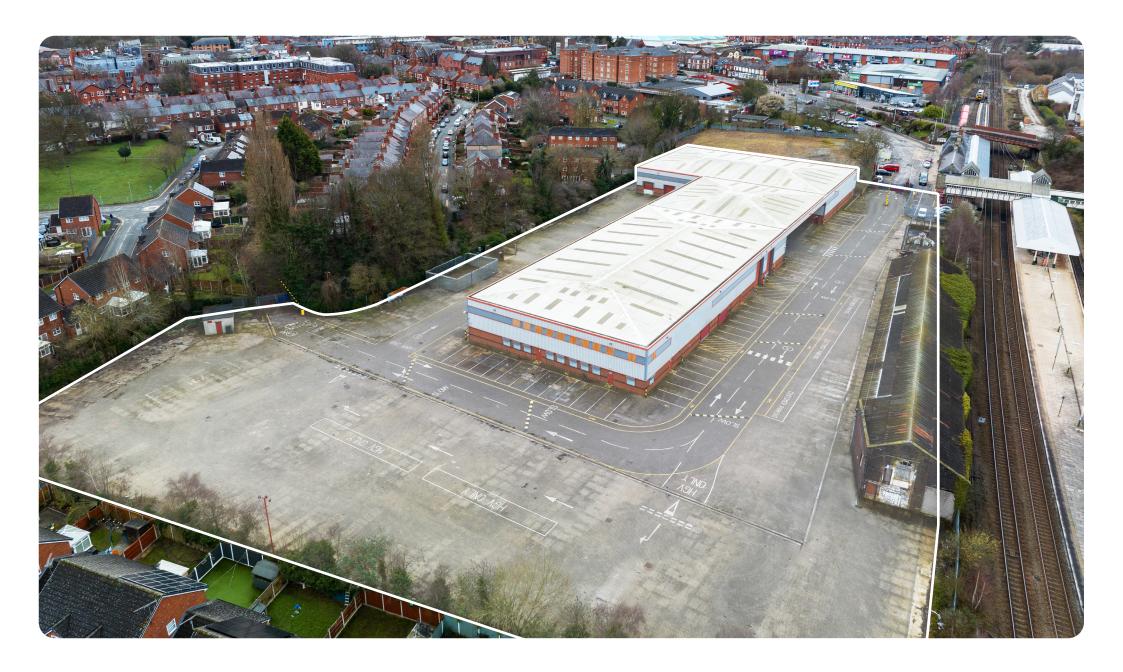

#### Location

Cambrian Work is detached industrial facility which occupies a plot extending to 4.22 acres in a strategic location in the heart of Wrexham.

The site is situated within 0.5 miles of A483 the main arterial route serving Wales running from Swansea in the south to Chester in the North.

The site is strategically located immediately adjacent to Wrexham General Station and would also be suitable for a wide range of alternative uses - subject to planning permission.