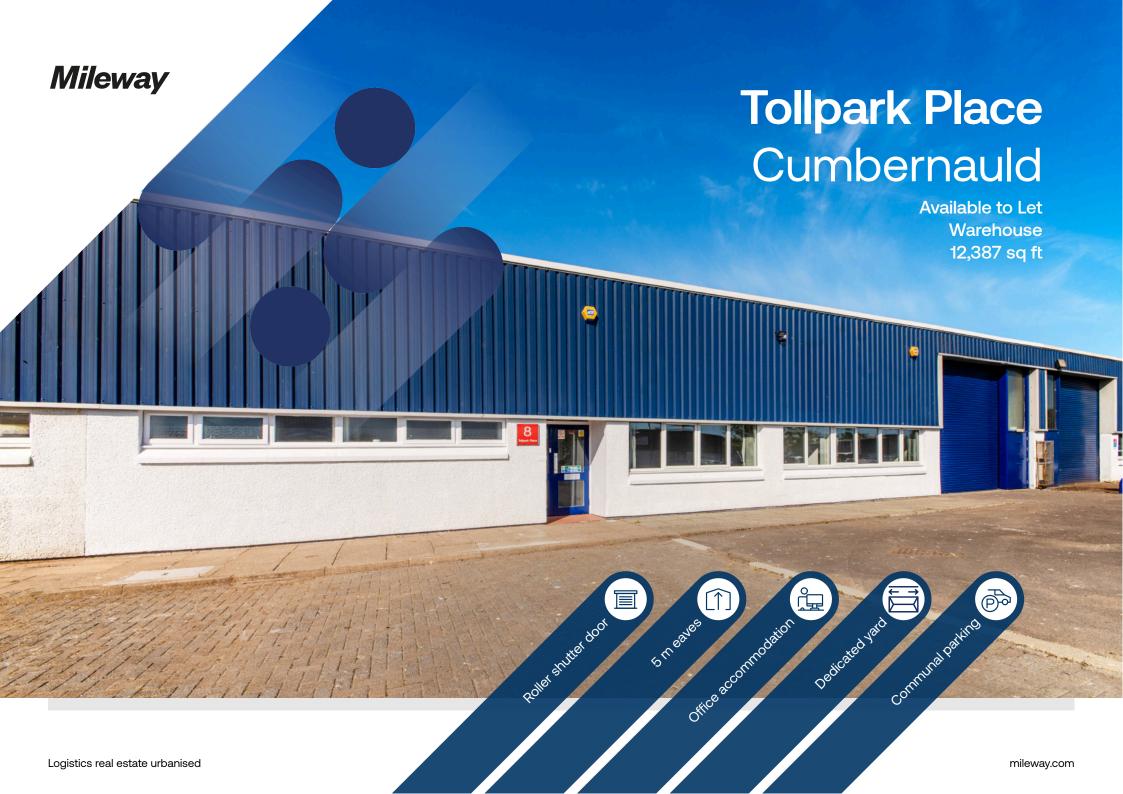

# Description

8 Tollpark Place is a mid terrace industrial unit in the popular estate of Wardpark. The property benefits from office accommodation, reception area, tea prep facilities and WC's. The property is of steel frame, with eaves height of 5 m and roller shutter door access. The unit benefits from a dedicated yard area and has communal parking.

# Accommodation:

| Ų | Unit             | Property Type | Size (sq ft) | Availability |
|---|------------------|---------------|--------------|--------------|
| 8 | 8 Tollpark Place | Warehouse     | 12,387       | Under offer  |
|   | Total            |               | 12,387       |              |