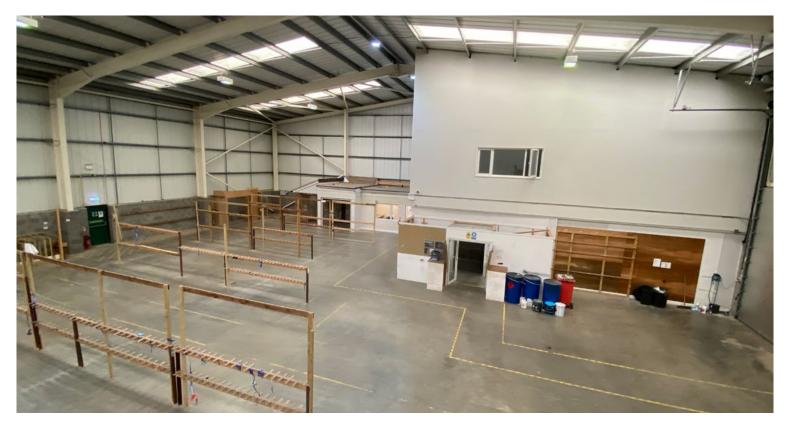

#### DESCRIPTION

The property comprises an end terrace industrial/warehouse unit of steel portal frame construction with a pitched, profile clad roof incorporating translucent roof lights. The unit benefits from an eaves height of c. 7m. Office accommodation is provided at ground and first floor levels, incorporating LED lighting. Externally there is a spacious concrete yard to the front.

#### WAREHOUSE

9,719 sq ft 903 sq m