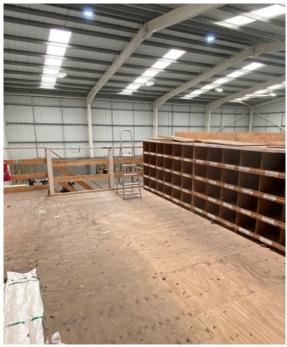

#### DESCRIPTION

The property comprises an end terrace industrial/warehouse unit of steel portal frame construction with a pitched, profile clad roof incorporating translucent roof lights. The unit benefits from an eaves height of c. 7m. Office accommodation is provided at ground and first floor levels, incorporating LED lighting. Externally there is a spacious concrete yard to the front.