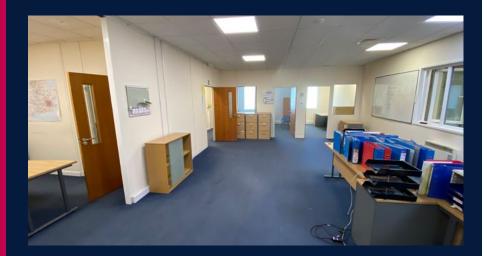

#### DESCRIPTION

The property comprises an end terrace industrial/warehouse unit of steel portal frame construction with a pitched, profile clad roof incorporating translucent roof lights. The unit benefits from an eaves height of c. 7m. Office accommodation is provided at ground and first floor levels, incorporating LED lighting. Externally there is a spacious concrete yard to the front.