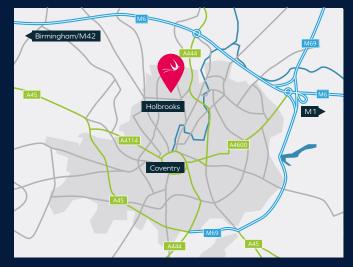

#### LOCATION

Swallowgate Business Park is located on Holbrook Lane, a wellestablished industrial location in Coventry. It is approximately 2.5 miles north of the City Centre and is 2.3 miles from Junction 3 of the M6, this in turn provides great access to the M1, M40, M42, M69 and M45 motorways. Notable occupiers nearby include Unipart, Dulux and Huws Gray. The Coventry Building Society Arena and Arena Park Shopping Centre are also in the local vicinity which provides great local amenities.