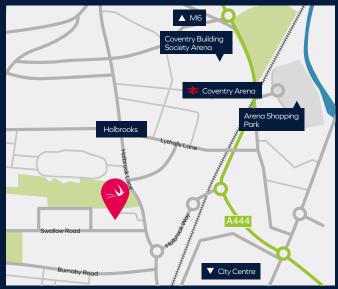

#### LOCATION

Swallowgate Business Park is located on Holbrook Lane, a wellestablished industrial location in Coventry. It is approximately 2.5 miles north of the City Centre and is 2.3 miles from Junction 3 of the M6, this in turn provides great access to the M1, M40, M42, M69 and M45 motorways. Notable occupiers nearby include Unipart, Dulux and Huws Gray. The Coventry Building Society Arena and Arena Park Shopping Centre are also in the local vicinity which provides great local amenities.