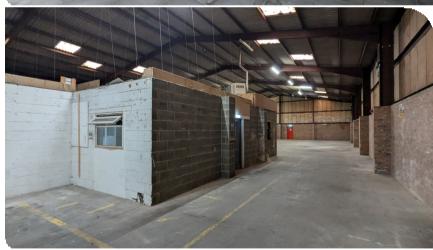

## **Description**

Prominently located unit available for flexible uses (subject to approvals). The stand-alone building has high bay lighting and benefits from 3 parking spaces and 1 loading bay. A minimum eaves height of approximately 6m which rises to 8m at the pitch. Internally the property has toilets and kitchen facilities.

#### **Accommodation**

| Area                        | Sq Ft | Sq M  |
|-----------------------------|-------|-------|
| Magnet Unit (Subject to VP) | 7,902 | 734.1 |
| Total                       | 7,902 | 734.1 |