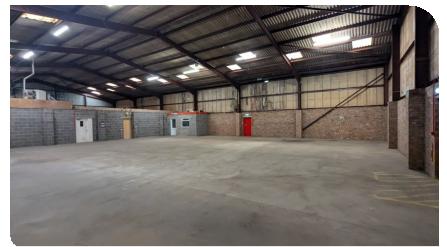

## **Description**

Prominently located unit available for flexible uses (subject to approvals). The stand-alone building has high bay lighting and benefits from 3 parking spaces and 1 loading bay. A minimum eaves height of approximately 6m which rises to 8m at the pitch. Internally the property has toilets and kitchen facilities.