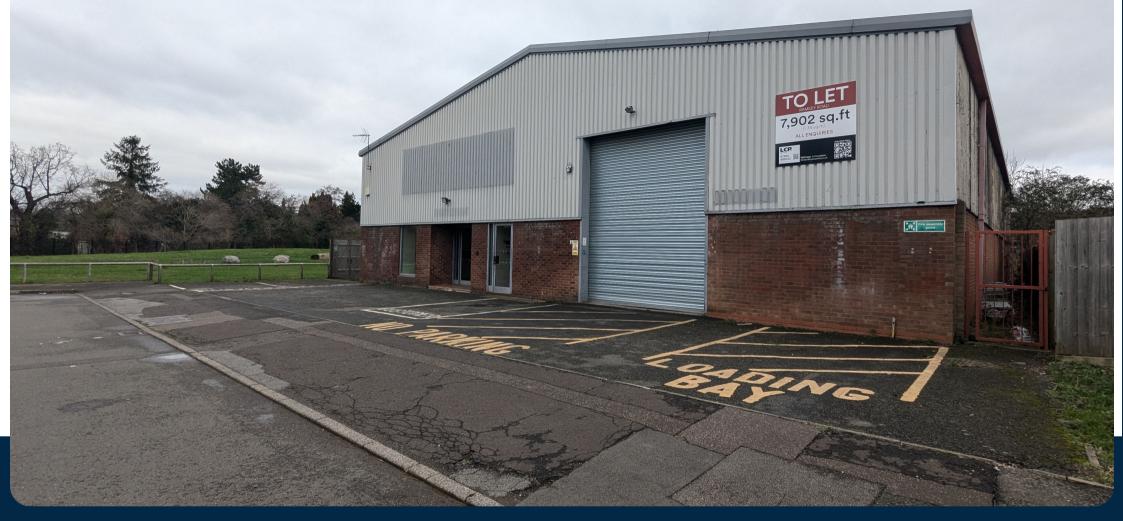

# Sydenham Industrial Estate

Ramsey Road, Leamington Spa CV31 1PL

- £ £67,167 Per Annum

# **Key Features**

- Prime location central to Leamington
- Detached unit with in-built offices
- Car parking and loading bay provisions

Sydenham Industrial Estate, Ramsey Road, Leamington Spa, CV31 1PL

## **Description**

Prominently located unit available for flexible uses (subject to approvals). The stand-alone building has high bay lighting and benefits from 3 parking spaces and 1 loading bay. A minimum eaves height of approximately 6m which rises to 8m at the pitch. Internally the property has toilets and kitchen facilities.

#### **Accommodation**

| Area                        | Sq Ft | Sq M  |
|-----------------------------|-------|-------|
| Magnet Unit (Subject to VP) | 7,902 | 734.1 |
| Total                       | 7,902 | 734.1 |