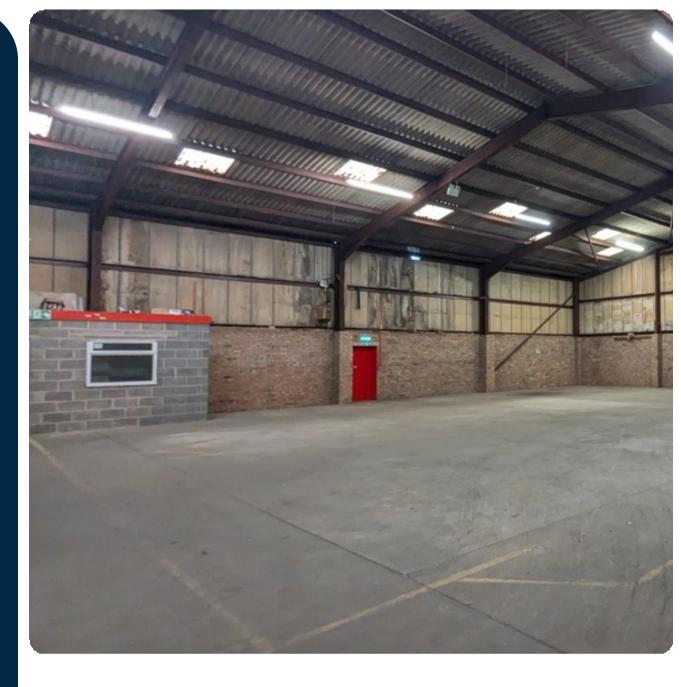

## **Description**

Prominently located unit available for flexible uses (subject to approvals). The stand-alone building has high bay lighting and benefits from 3 parking spaces and 1 loading bay. A minimum eaves height of approximately 6m which rises to 8m at the pitch. Internally the property has toilets and kitchen facilities.