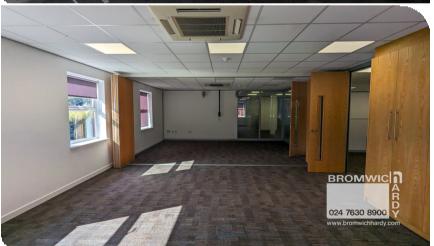

# **Description**

High-quality self-contained office building with 22 car spaces, open planned layout on the first floor and large meeting rooms and breakout spaces on the ground floor. W/C on both ground and first floors. Modern Kitchens and 24-hour security system. Ideal for owner-occupiers.