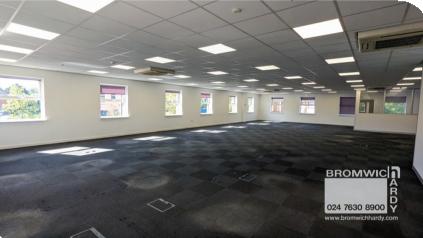

# **Description**

High-quality self-contained office building with 22 car spaces, open planned layout on the first floor and large meeting rooms and breakout spaces on the ground floor. W/C on both ground and first floors. Modern Kitchens and 24-hour security system. Ideal for owner-occupiers.