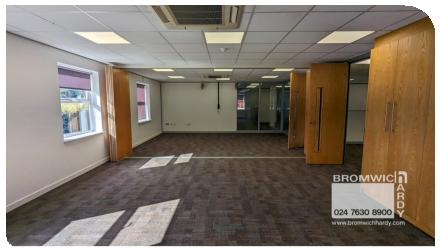

# **Description**

High-quality self-contained office building with 22 car spaces, open planned layout on the first floor and large meeting rooms and breakout spaces on the ground floor. W/C on both ground and first floors. Modern Kitchens and 24-hour security system. Ideal for owner-occupiers.