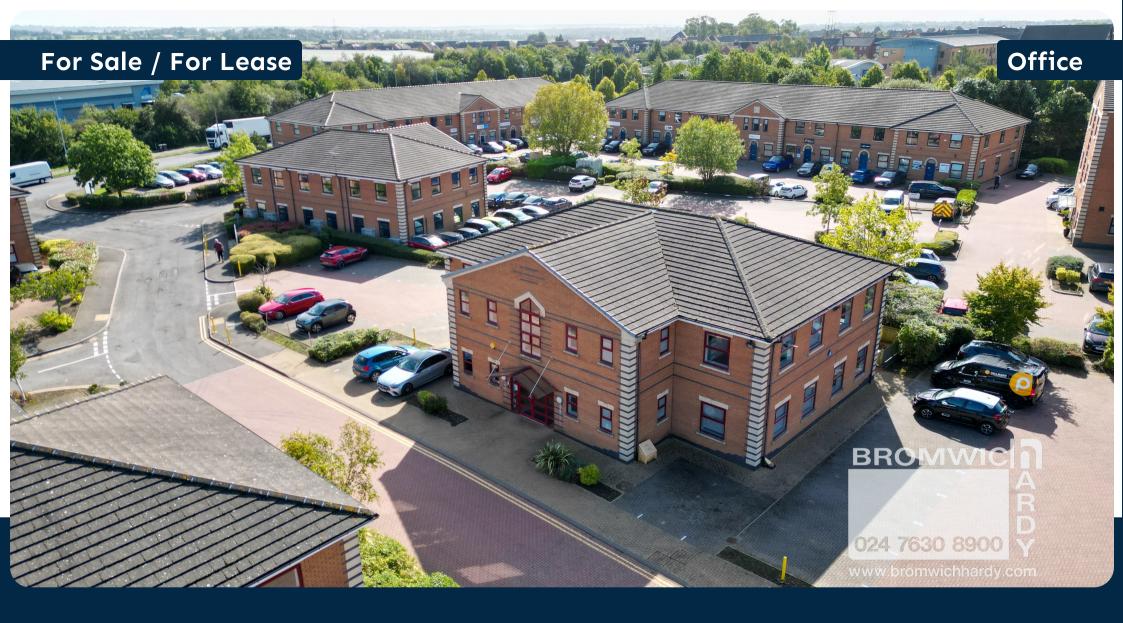

# 1 Mitchell Court

Rugby, CV23 0UY

- £725,000 for the Freehold/£75,000 Per Annum

1 Mitchell Court, Rugby, CV23 0UY

# **Description**

High-quality self-contained office building with 22 car spaces, open planned layout on the first floor and large meeting rooms and breakout spaces on the ground floor. W/C on both ground and first floors. Modern Kitchens and 24-hour security system. Ideal for owner-occupiers.