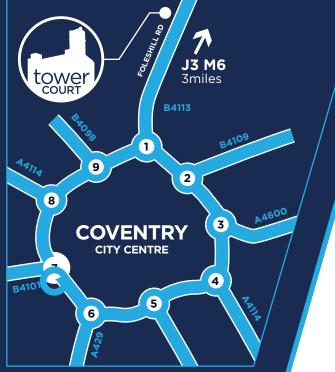

## Location

Tower Court is well located 11/2 miles north of Coventry City Centre on the Foleshill Road (A4113) and is, therefore, ideal for both cars and public transport access being on a main arterial route into the city centre and out to the M6 motorway which is 3 miles away.