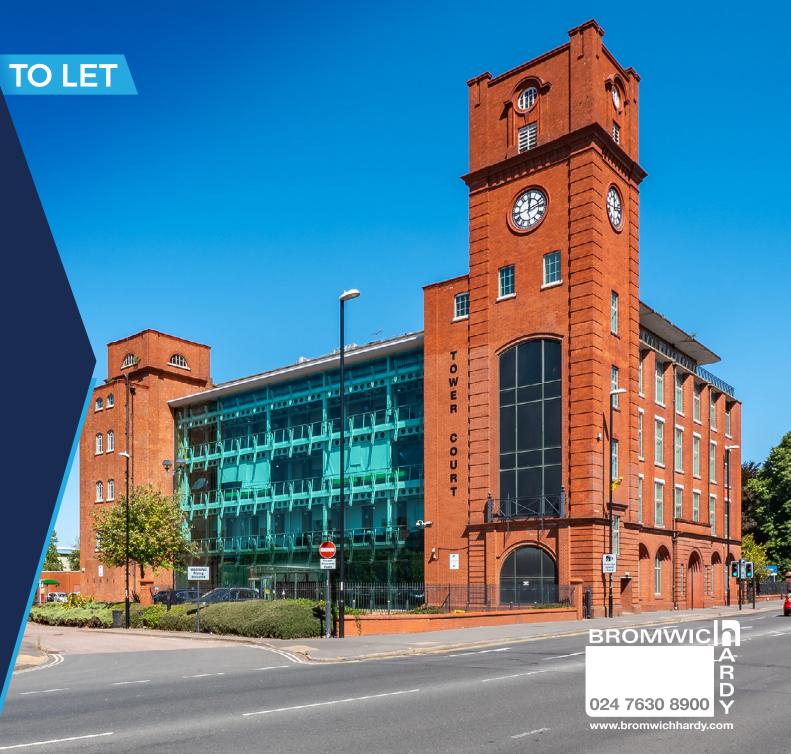

# Description

Tower Court stands on the site of the works where Samuel Courtauld and Company Limited first spun viscose yarn in 1905.

The current building was imaginatively refurbished and in 2001 was awarded a Coventry Design Award for design excellence. The building has recently been purchased and the first floor is currently being extensively refurbished.