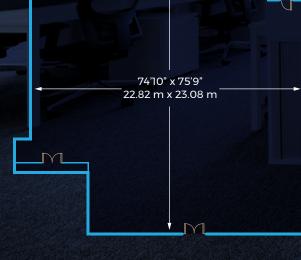

# Service Charge

A service charge is payable to cover the maintenance of common areas / lift / external fabric - details available on request.

77'3" x 72'7"

23.55 m x 22.11 m

**First Floor Suite** 5,022 sq ft (466.55 sq m)