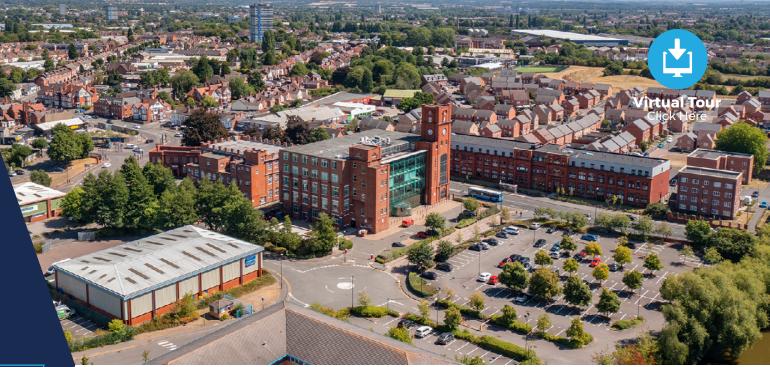

# Description

Tower Court stands on the site of the works where Samuel Courtauld and Company Limited first spun viscose yarn in 1905.

The current building was imaginatively refurbished and in 2001 was awarded a Coventry Design Award for design excellence. The building has recently been purchased and the first floor is currently being extensively refurbished.

Virtual Tour