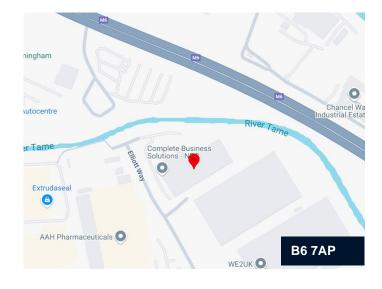

#### Location

Holford Industrial Estate is approximately 1.5 miles northwest of Junction 6 of the M6 motorway, commonly known as Spaghetti Junction and is situated about 3 miles north of Birmingham City Centre.

This close proximity to Junction 6 provides convenient access to major motorways such as the M5, M42, and M40, facilitating efficient transportation and logistics for businesses operating within the estate