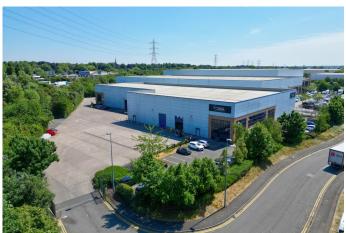

# Description

Situated within the well-established Holford Industrial Estate, this high-quality industrial unit is positioned among major national occupiers including Amazon and Royal Mail.

The premises offer a high bay warehouse with roller shutter door access, complemented by a two-storey office core providing functional workspace across both ground and first floors.

Externally, the property benefits from a secure gated yard and a dedicated parking area, ensuring both convenience and safety. Access is via Elliot Way, providing excellent vehicle circulation and ease of entry for articulated lorries.