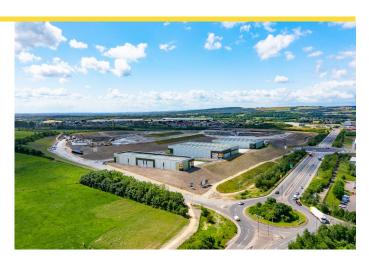

#### Location

Gateway 36 is in prime industrial and logistics location in Barnsley immediate access to J36 of the M1 motorway with access to Sheffield (10miles), Leeds (26 miles) and Manchester (37 miles).