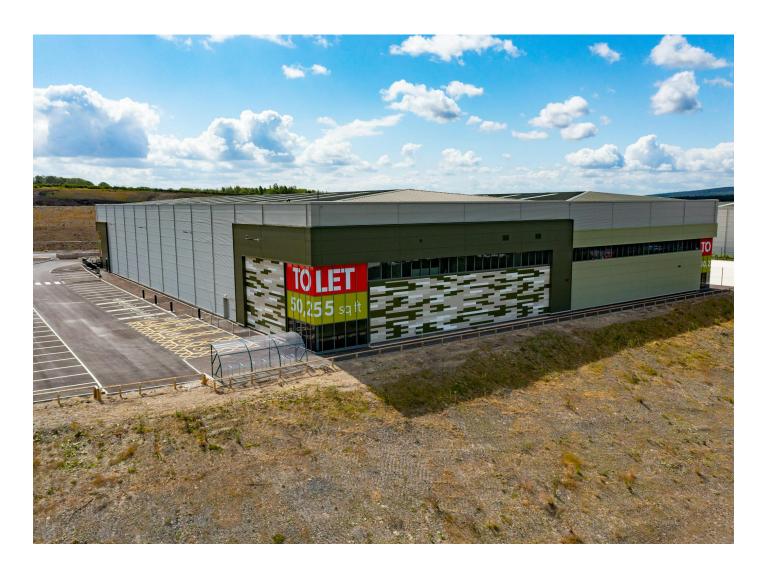

# **UNIT 2, GATEWAY 36**

M1 Junction 36, Barnsley, S74 OFP

# **Key Highlights**

- 50,255 sq ft
- Grade-A specification with excellent sustainability credentials
- 2 Loading doors and 4 Dock level doors
- Large secure yard and loading areas
- Prime industrial and logistics location in Barnsley
- 11m Eaves height
- 40m Yard depth
- 47 Car parking spaces

# Description

Unit 2 is built as a single unit of 50,255 sq ft with 11m eaves height and grade A specification with excellent sustainability credentials. The unit has 2 loading doors and 4 dock level doors. The property has a large secure yard and loading areas with 40m yard depth, 47 car parking spaces and 9 EV charging points. Unit 2 is now the last remaining unit at Gateway 36 with Unit 1 let to Dunelm and Unit 3 let to Lucy & Yak.