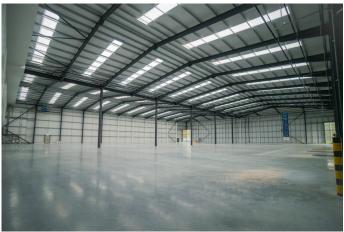

# Description

Unit 2 is built as a single unit of 50,255 sq ft with 11m eaves height and grade A specification with excellent sustainability credentials. The unit has 2 loading doors and 4 dock level doors. The property has a large secure yard and loading areas with 40m yard depth, 47 car parking spaces and 9 EV charging points. Unit 2 is now the last remaining unit at Gateway 36 with Unit 1 let to Dunelm and Unit 3 let to Lucy & Yak.