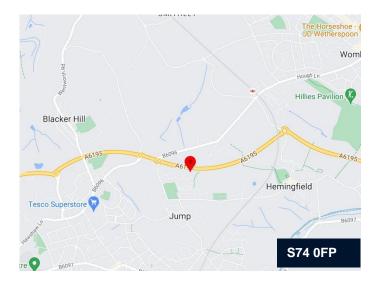

# **UNIT 2, GATEWAY 36**

M1 Junction 36, Barnsley, S74 OFP

#### Location

Gateway 36 is in prime industrial and logistics location in Barnsley immediate access to J36 of the M1 motorway with access to Sheffield (10miles), Leeds (26 miles) and Manchester (37 miles).