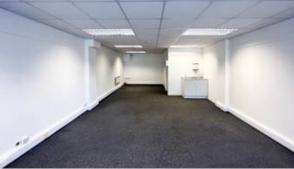

## Description

Imex Business Centre comprises a modern development of refurbished industrial and office units, arranged over a single terrace which benefits from ample yard and parking facilities. There are a total of 14 industrial units and 6 office suites. The building is of steel frame construction with a mixture of profile clad sheeting and brick walls under a pitched clad roof. Access to each office is via a pedestrian door. Internally, the office offers an open plan office accommodation with WC facilities and kitchenette, benefitting from carpeted floor, electric heaters and electric water heaters.

## Accommodation:

| Unit     | Property Type | Size (sq ft) | Availability | Rent     |
|----------|---------------|--------------|--------------|----------|
| Office 3 | Office        | 492          | Under offer  | £550 PCM |
| Total    |               | 492          |              |          |