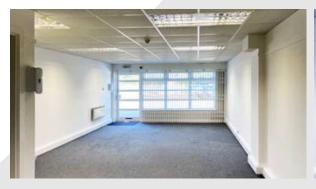

## Description

Imex Business Centre comprises a modern development of refurbished industrial and office units, arranged over a single terrace which benefits from ample yard and parking facilities. There are a total of 14 industrial units and 6 office suites. The building is of steel frame construction with a mixture of profile clad sheeting and brick walls under a pitched clad roof. Access to each office is via a pedestrian door. Internally, the office offers an open plan office accommodation with WC facilities and kitchenette, benefitting from carpeted floor, electric heaters and electric water heaters.

## Accommodation:

| Unit     | Property Type | Size (sq ft) | Availability | Rent     |
|----------|---------------|--------------|--------------|----------|
| Office 3 | Office        | 492          | Under offer  | £550 PCM |
| Total    |               | 492          |              |          |