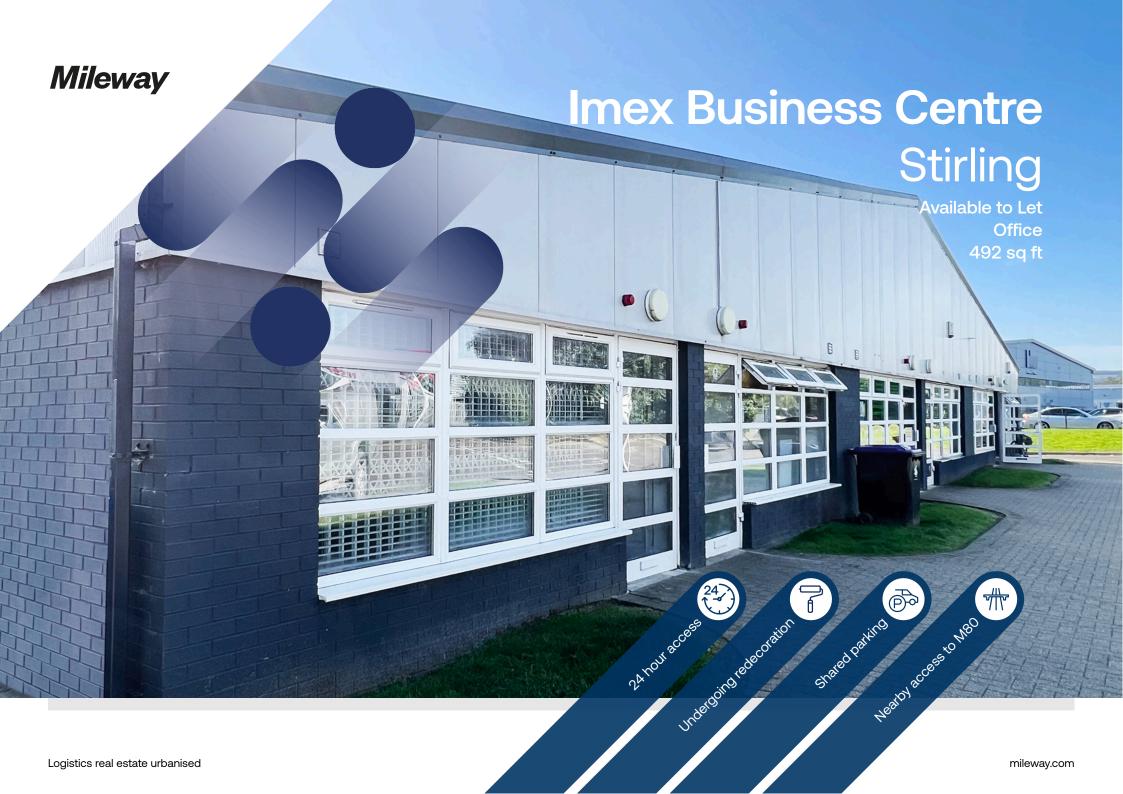

# **Imex Business Centre**

#### Broadleys Business Park Craigleith Road Stirling FK7 7LQ

## Description

Imex Business Centre comprises a modern development of refurbished industrial and office units, arranged over a single terrace which benefits from ample yard and parking facilities. There are a total of 14 industrial units and 6 office suites. The building is of steel frame construction with a mixture of profile clad sheeting and brick walls under a pitched clad roof. Access to each office is via a pedestrian door. Internally, the office offers an open plan office accommodation with WC facilities and kitchenette, benefitting from carpeted floor, electric heaters and electric water heaters.