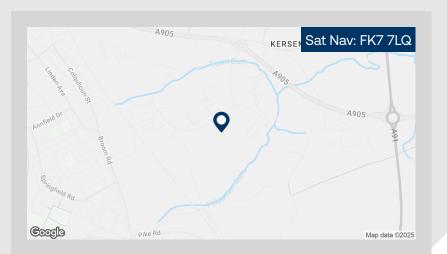

#### Location

Imex Business Centre lies approximately 1 mile southeast of Stirling City Centre and is located adjacent to the Springkerse Industrial area. More specifically the estate lies on the south side of the A905 Kerse Road and is accessed via the Broadleys Roundabout. The estate is a well-established business location with surrounding occupiers including Stirling Audi, Menzies BMW, Mini, Inch Volkswagen, Citroen, Tilestar, Screwfix and FES.