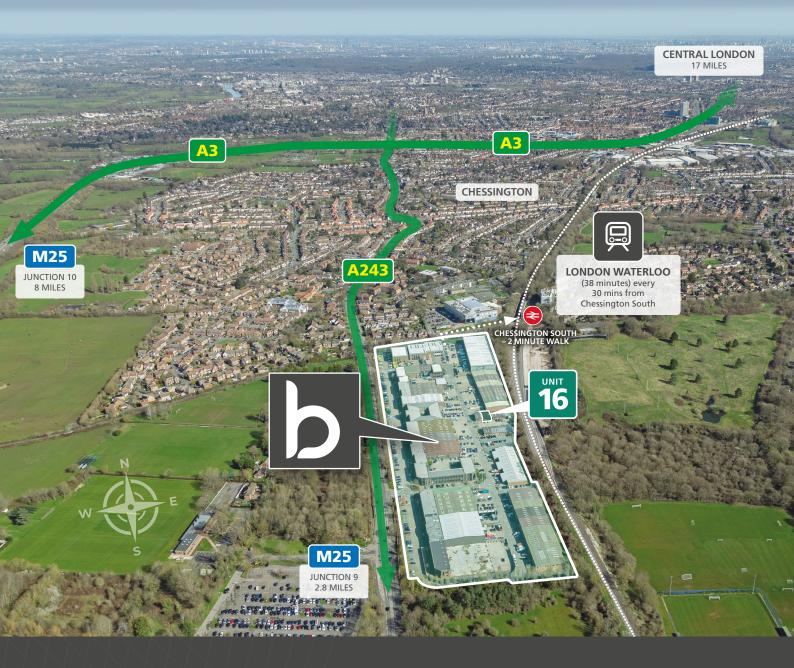

## WELL CONNECTED

An established industrial, trade and business park strategically located on the A243 Leatherhead Road.

The Park is home to over 60 businesses, covering 400,000 ft<sup>2</sup>, servicing the Industrial, Manufacturing, Trade Counter and Final Mile Logistic sectors.

#### **DRIVE-TIMES**

| A3 at Hook       | 1.6 miles  | 6 mins  |
|------------------|------------|---------|
| J9 M25           | 2.8 miles  | 10 mins |
| Heathrow Airport | 11.6 miles | 40 mins |
| Gatwick Airport  | 22.3 miles | 40 mins |
| Central London   | 16.0 miles | 55 mins |