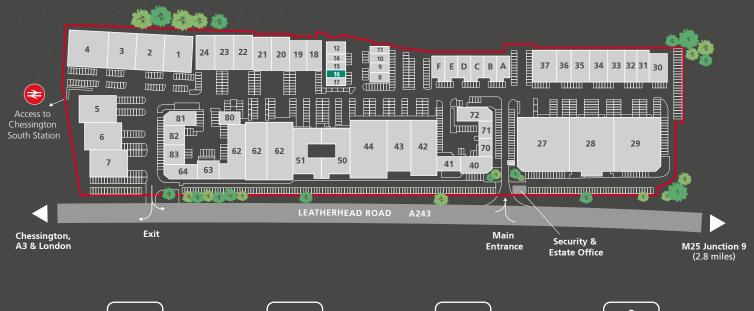

## WELL CONNECTED

An established industrial, trade and business park strategically located on the A243 Leatherhead Road.

The Park is home to over 60 businesses, covering 400,000 ft<sup>2</sup>, servicing the Industrial, Manufacturing, Trade Counter and Final Mile Logistic sectors.