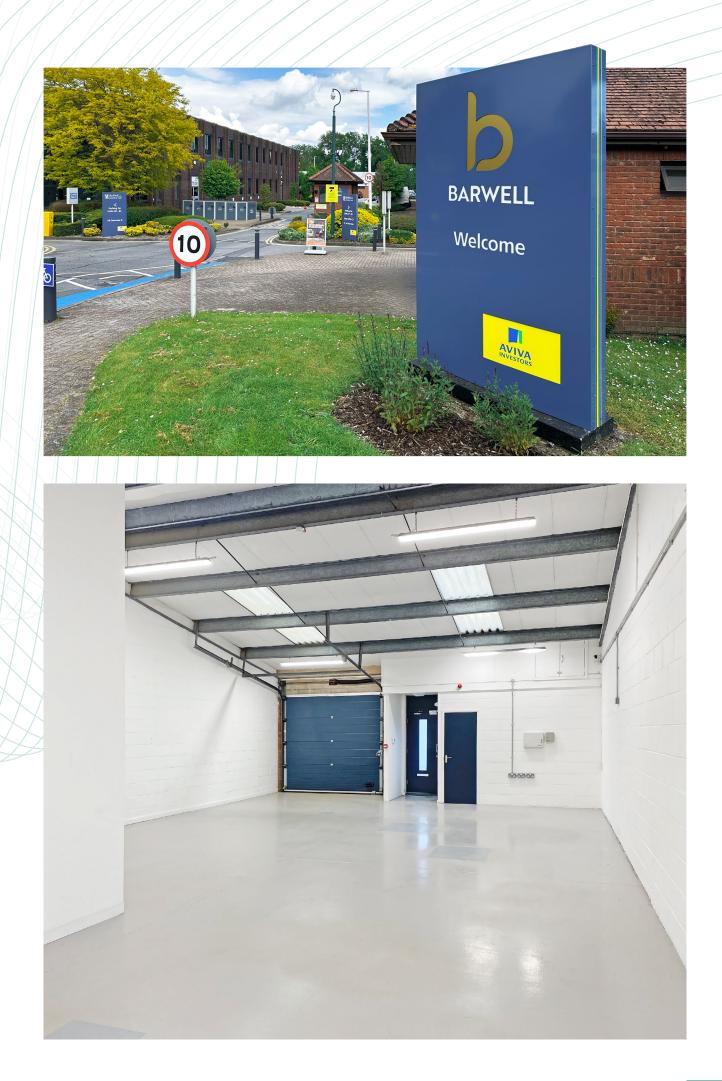

**AVIVA** INVESTORS CHESSINGTON, SURREY, KT9 2NY BARWELLBUSINESSPARK.CO.UK

**16 BARWELL** 

INDUSTRIAL / WAREHOUSE UNIT TO LET

| UNIT 16      | FT <sup>2</sup> | M <sup>2</sup> |
|--------------|-----------------|----------------|
| Ground Floor | 1,203           | 112            |
| TOTAL (GIA)  | 1,203           | 112            |

## WELL CONNECTED

An established industrial, trade and business park strategically located on the A243 Leatherhead Road.

The Park is home to over 60 businesses, covering 400,000 ft<sup>2</sup>, servicing the Industrial, Manufacturing, Trade Counter and Final Mile Logistic sectors.