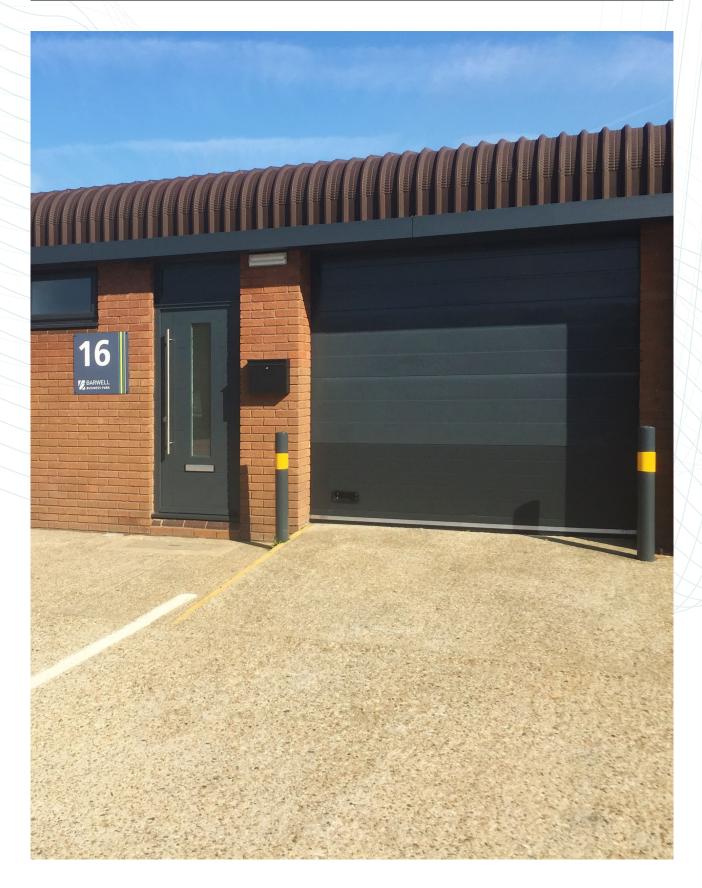

**AVIVA** INVESTORS CHESSINGTON, SURREY, KT9 2NY BARWELLBUSINESSPARK.CO.UK

**16 BARWELL** 

INDUSTRIAL / WAREHOUSE UNIT TO LET

| UNIT 16      | FT <sup>2</sup> | M <sup>2</sup> |
|--------------|-----------------|----------------|
| Ground Floor | 1,203           | 112            |
| TOTAL (GIA)  | 1,203           | 112            |

## LED LIGHTING THROUGHOUT

WC FACILITIES

ROLLER SHUTTER DOOR

24 HOUR MANNED SECURITY

.

ON-SITE BAKERY/ COFFEE SHOP

D

TAKE THE 360° TOUR