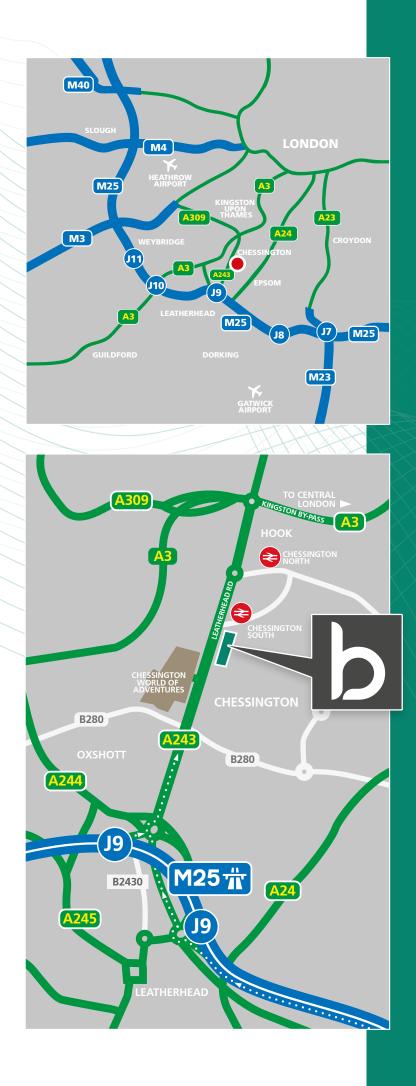

#### **DRIVE-TIMES**

| A3 at Hook       | 1.6 miles  | 6 mins  |
|------------------|------------|---------|
| J9 M25           | 2.8 miles  | 10 mins |
| Heathrow Airport | 11.6 miles | 40 mins |
| Gatwick Airport  | 22.3 miles | 40 mins |
| Central London   | 16.0 miles | 55 mins |

what3words.com /// lines.soap.field

sat nav KT9 2NY