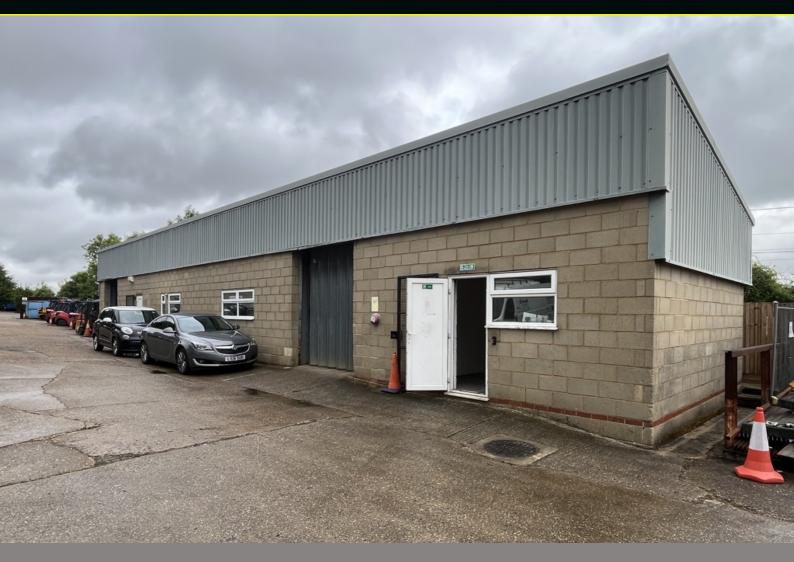

## UNIT F, DRAPERS YARD, WARRENWOOD INDUSTRIAL ESTATE, STAPLEFORD, HERTFORD, HERTFORDSHIRE, SG14 3NU

#### Accommodation

The estate is highly accessible being accessed directly off the A119, which is the main road into Hertford from the North.

The Estate comprises of a wide range of unit units in an established industrial setting.

Unit F benefits from two 2.9 by 3.0 meter loading doors and a small office space located in the front right corner. The property has recently been refurbished with new LED lighting.

The space suitable for a range of uses (not motor trade) has eves heights of 3.17 meters at the lowest point rising to 3.0 meters at the internal ceiling apex.