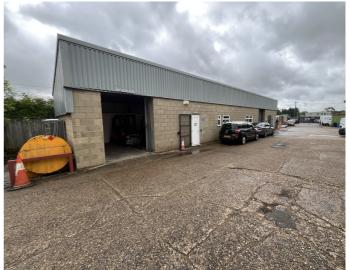

Unit F benefits from two 2.9 by 3.0 meter loading doors and a small office space located in the front right corner. The property has recently been refurbished with new LED lighting.

The space suitable for a range of uses (not motor trade) has eves heights of 3.17 meters at the lowest point rising to 3.0 meters at the internal ceiling apex.

There is an electrical and water supply but not gas.

| Floor Areas (approx. GIA) | Sq Ft |
|---------------------------|-------|
| Unit F                    | 1,582 |
| TOTAL                     | 1,582 |
| Car Parking Spaces        | 2     |