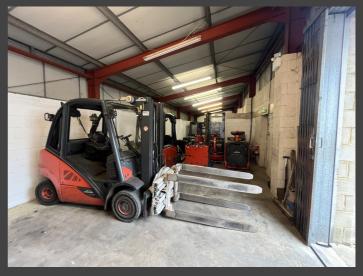

Unit F benefits from two 2.9 by 3.0 meter loading doors and a small office space located in the front right corner. The property has recently been refurbished with new LED lighting.

The space suitable for a range of uses (not motor trade) has eves heights of 3.17 meters at the lowest point rising to 3.0 meters at the internal ceiling apex.