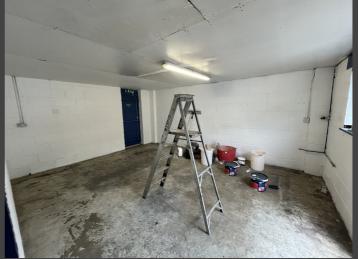

Unit F benefits from two 2.9 by 3.0 meter loading doors and a small office space located in the front right corner. The property has recently been refurbished with new LED lighting.

The space suitable for a range of uses (not motor trade) has eves heights of 3.17 meters at the lowest point rising to 3.0 meters at the internal ceiling apex.

There is an electrical and water supply but not gas.

| Floor Areas (approx. GIA) | Sq Ft |
|---------------------------|-------|
| Unit F                    | 1,582 |
| TOTAL                     | 1,582 |
| Car Parking Spaces        | 2     |