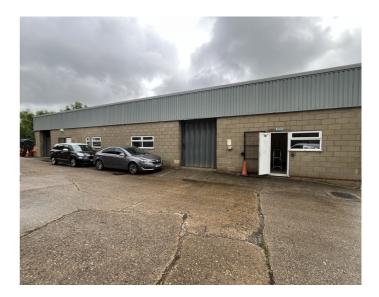

## UNIT F, DRAPERS YARD, WARRENWOOD INDUSTRIAL ESTATE, STAPLEFORD, HERTFORD, HERTFORDSHIRE, SG14 3NU

Unit F benefits from two 2.9 by 3.0 meter loading doors and a small office space located in the front right corner. The property has recently been refurbished with new LED lighting.

The space suitable for a range of uses (not motor trade) has eves heights of 3.17 meters at the lowest point rising to 3.0 meters at the internal ceiling apex.