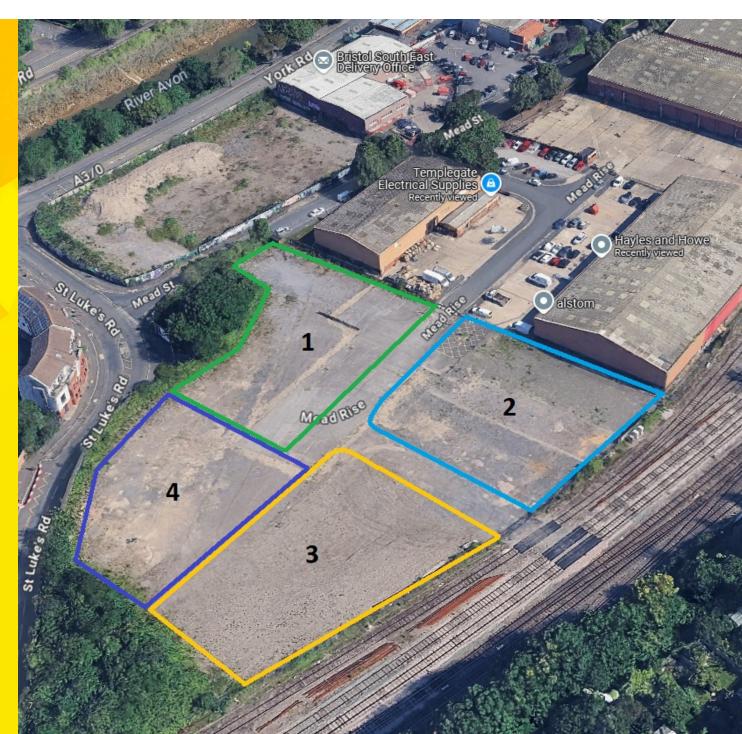

### **PLOT SIZES**

| Floor Area | Acre |
|------------|------|
| Plot 1     | 0.8  |
| Plot 2     | 0.6  |
| Plot 3     | 0.7  |
| Plot 4     | 0.4  |
| Total      | 2.5  |

# DESCRIPTION

The site comprises rare City Centre self contained and secure open storage plots with concrete/hardcore surfacing, steel palisade fencing and access to power and water.