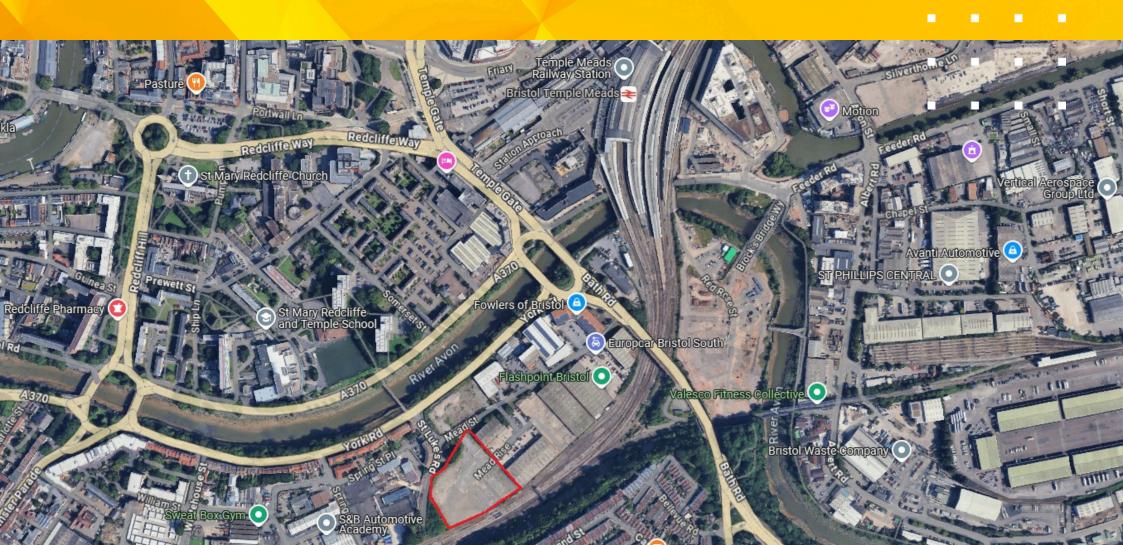

## LOCATION

Located at Templegate Park on Mead Street in the heart of the City Centre location, and in close proximity to Bristol Temple Meads. The site links directly to the A370 near the Bath Bridge Roundabout and then the A4 Bath Road, which leads to the M32 /M4 junction to the north, and directly to Bath 12 miles west.

#### Open Storage at Templegate Park Mead Street Bristol City Centre