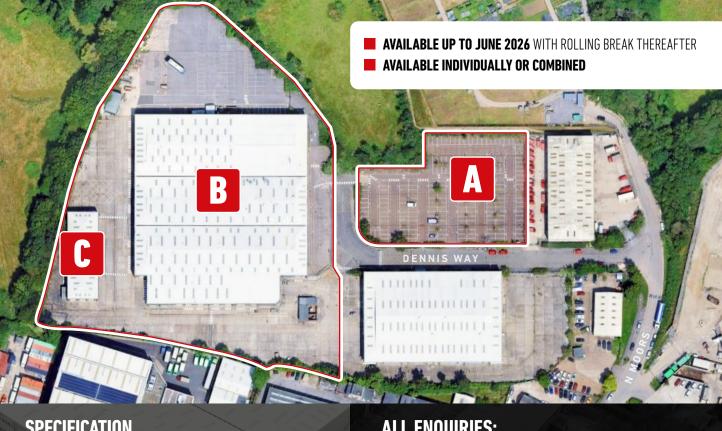

#### 1.16 ACRES / 187 CAR PARKING SPACES

- FULLY SECURE AND SELF-CONTAINED SITE
- CONCRETE HARD STANDING

#### 82.024 SQ FT SELF-CONTAINED BUILDING

- 6 METRE EAVES HEIGHT
- GENEROUS YARD & CIRCULATION

## 8.128 SQ FT SELF-CONTAINED BUILDING

• 5.5 METRE EAVES HEIGHT