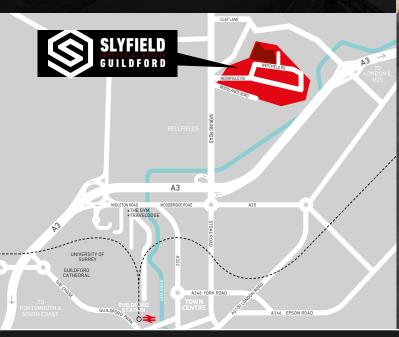

### **LOCATION**

Guildford is situated 33 miles south west of London on the A3 and is 10 miles from the M25. The journey time to Gatwick is 45 minutes and Heathrow T5 is under 35 minutes. Guildford Station provides excellent rail links to central London in 37 minutes, as well as services to the wider Thames Valley, the South Coast, Gatwick Airport rail connection and RailAir bus service to Heathrow. The town is a thriving commercial location and is a popular retail destination with a full array of town centre amenities including the Friary Centre.

The property is on Dennis Way on the Slyfield Industrial Estate, Guildford. This is Guildford's principal industrial estate, about two miles north of Guildford town centre and one mile north of the A3, off the A320. The estate is well located strategically. The A3 provides a motorway-standard road northbound to connect with Junction 10 of the M25, about 8 miles north.