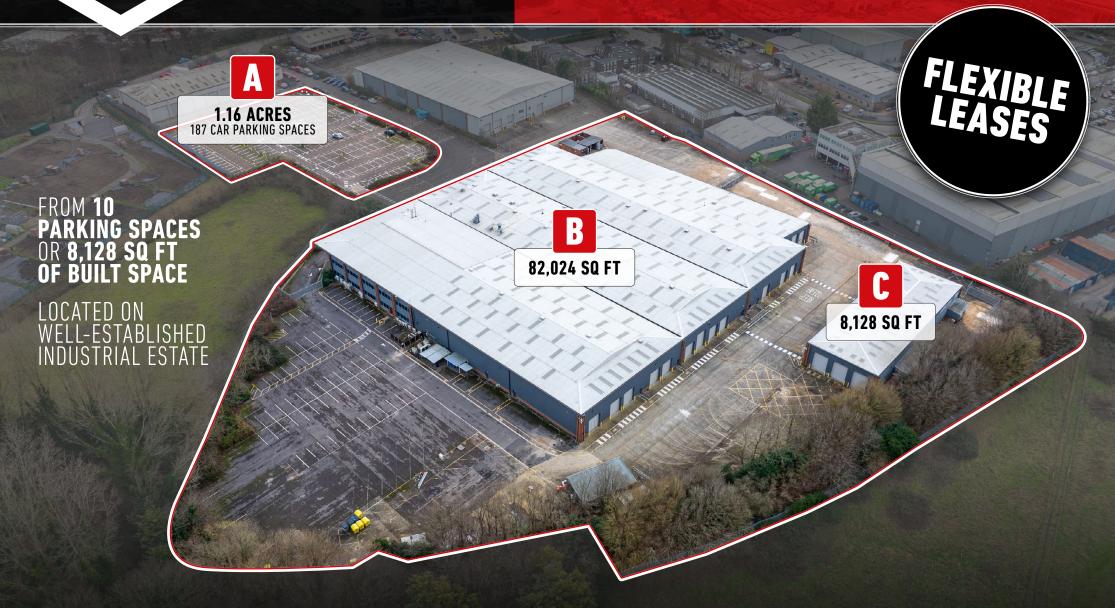

#### 1.16 ACRES / 187 CAR PARKING SPACES

- FULLY SECURE AND SELF-CONTAINED SITE
- CONCRETE HARD STANDING

#### 82.024 SQ FT SELF-CONTAINED BUILDING

- 6 METRE EAVES HEIGHT
- GENEROUS YARD & CIRCULATION

## 8.128 SQ FT SELF-CONTAINED BUILDING

• 5.5 METRE EAVES HEIGHT