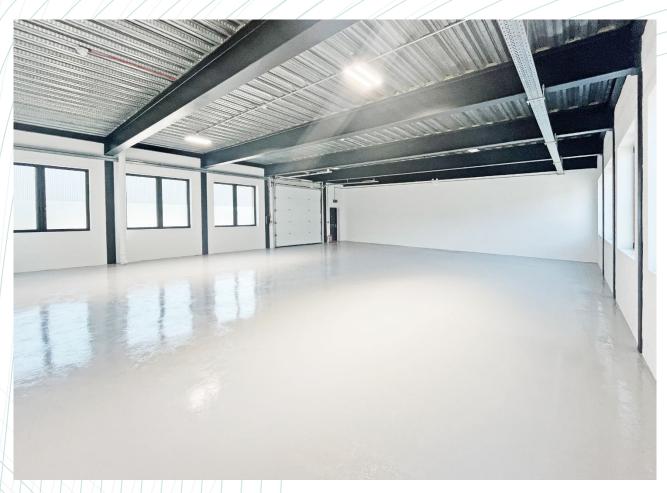

# 4,250 ft<sup>2</sup>

INDUSTRIAL / WAREHOUSE UNIT **TO LET** 

**FULLY REFURBISHED** 

| UNIT 70      | FT <sup>2</sup> | $M^2$ |
|--------------|-----------------|-------|
| Ground Floor | 2,125           | 197.5 |
| First Floor  | 2,125           | 197.5 |
| TOTAL (GIA)  | 4,250           | 395   |

# **SPECIFICATION**

HIGH QUALITY REFURBISHMENT

TARGET EPC RATING A

EV CHARGING POINTS

LOCATED AT PARK ENTRANCE

LED LIGHTING THROUGHOUT

ALLOCATED CAR PARKING

ROLLER SHUTTER DOOR TO REAR

3.15m FLOOR TO CEILING HEIGHT

NEW FULLY-FITTED FIRST FLOOR OFFICES

NEW WC FACILITIES

TEA POINT

ON-SITE CCTV & ANPR

ON-SITE BAKERY/
COFFEE SHOP

**TAKE THE** 360° TOUR