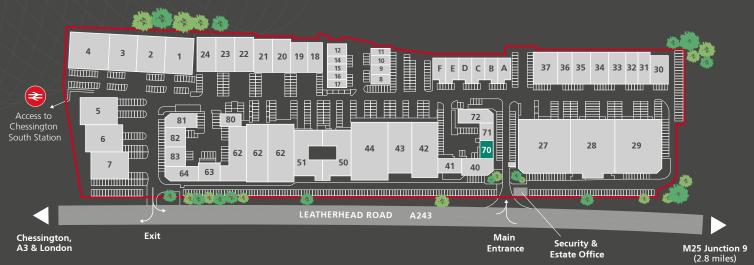

# **WELL CONNECTED**

An established industrial, trade and business park strategically located on the A243 Leatherhead Road.

The Park is home to over 60 businesses, covering 400,000 ft<sup>2</sup>, servicing the Industrial, Manufacturing, Trade Counter and Final Mile Logistic sectors.