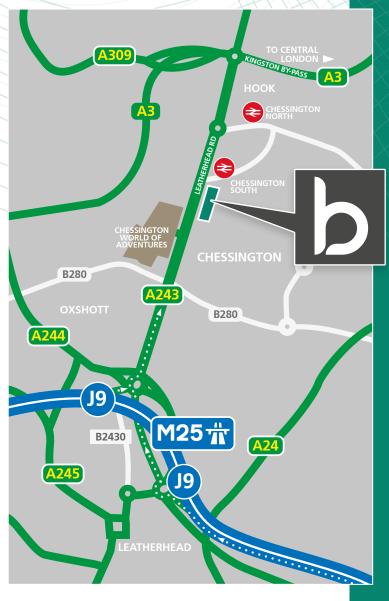

# **WELL CONNECTED**

An established industrial, trade and business park strategically located on the A243 Leatherhead Road.

The Park is home to over 60 businesses, covering 400,000 ft<sup>2</sup>, servicing the Industrial, Manufacturing, Trade Counter and Final Mile Logistic sectors.

### **LONDON WATERLOO**

(38 minutes) every 30 mins from Chessington South

### **REGULAR BUS SERVICES**

to Kingston-upon-Thames
- Routes 71 and 465

# **DRIVE-TIMES**

| A3 at Hook       | 1.6 miles  | 6 mins  |
|------------------|------------|---------|
| J9 M25           | 2.8 miles  | 10 mins |
| Heathrow Airport | 11.6 miles | 40 mins |
| Gatwick Airport  | 22.3 miles | 40 mins |
| Central London   | 16.0 miles | 55 mins |