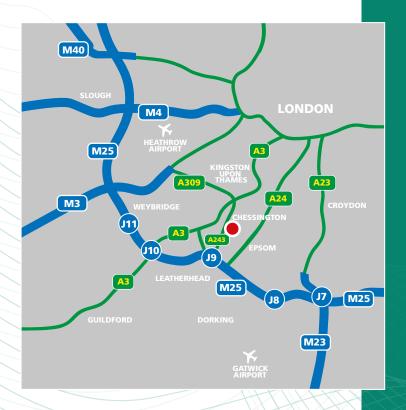

# **DRIVE-TIMES**

| A3 at Hook       | 1.6 miles  | 6 mins  |
|------------------|------------|---------|
| J9 M25           | 2.8 miles  | 10 mins |
| Heathrow Airport | 11.6 miles | 40 mins |
| Gatwick Airport  | 22.3 miles | 40 mins |
| Central London   | 16.0 miles | 55 mins |