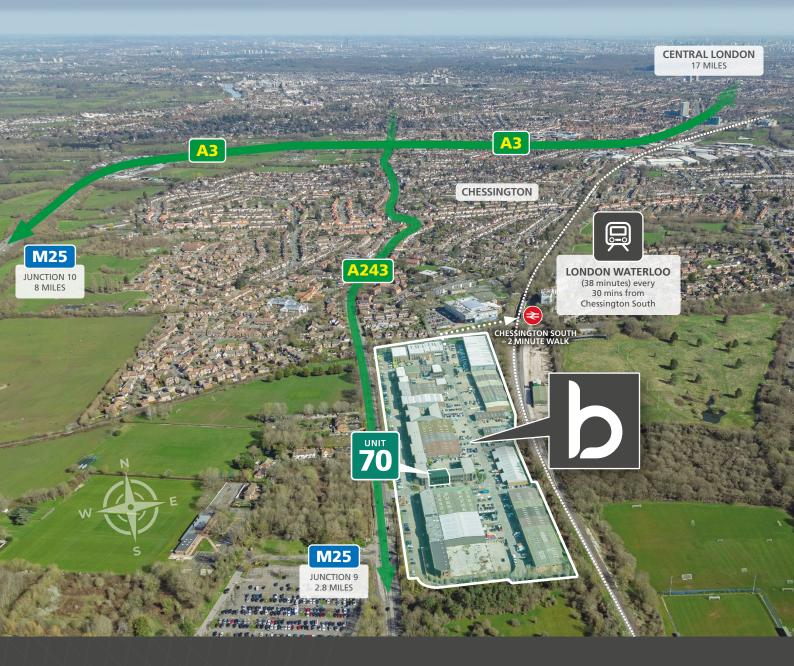

# **WELL CONNECTED**

An established industrial, trade and business park strategically located on the A243 Leatherhead Road.

The Park is home to over 60 businesses, covering 400,000 ft<sup>2</sup>, servicing the Industrial, Manufacturing, Trade Counter and Final Mile Logistic sectors.

### **LONDON WATERLOO**

(38 minutes) every 30 mins from Chessington South

### **REGULAR BUS SERVICES**

to Kingston-upon-Thames
- Routes 71 and 465

# **DRIVE-TIMES**

| A3 at Hook       | 1.6 miles  | 6 mins  |
|------------------|------------|---------|
| J9 M25           | 2.8 miles  | 10 mins |
| Heathrow Airport | 11.6 miles | 40 mins |
| Gatwick Airport  | 22.3 miles | 40 mins |
| Central London   | 16.0 miles | 55 mins |