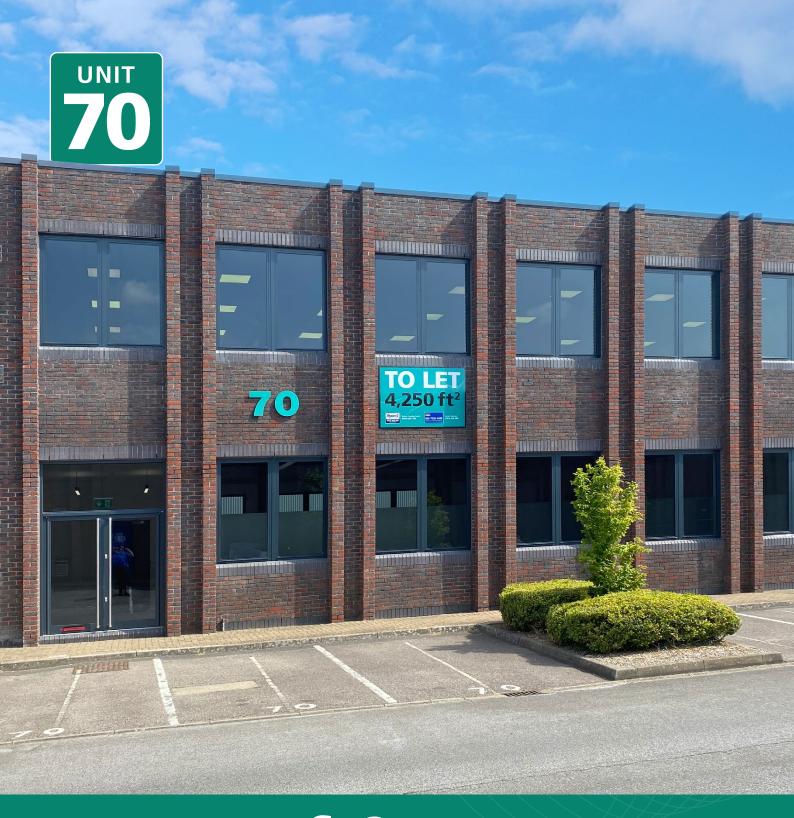

**UNIT 70**4,250 ft<sup>2</sup>

CHESSINGTON, SURREY, KT9 2NY

BARWELLBUSINESSPARK.CO.UK

# 4,250 ft<sup>2</sup>

INDUSTRIAL / WAREHOUSE UNIT **TO LET** 

**FULLY REFURBISHED** 

| UNIT 70      | FT <sup>2</sup> | $M^2$ |
|--------------|-----------------|-------|
| Ground Floor | 2,125           | 197.5 |
| First Floor  | 2,125           | 197.5 |
| TOTAL (GIA)  | 4,250           | 395   |